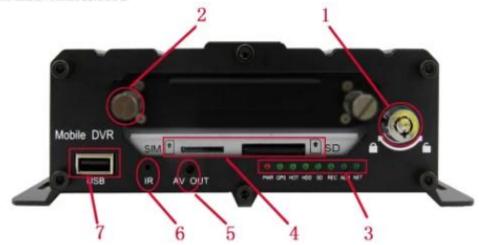

or 4CH Analog Standard Definition camera input, or 2CH HD input+2CH SD input) + 1CH 1080P IP Camera input ;** Exclusive pre-allocate DVR Special File System Technology,Solving repeatedly wipe cause file fragmentation, solving SD card file system collapse, data loss and cannot find SD card and file garbled, ensure the integrity of the data. 8-36V Adaptive Wide Voltage input, Super Low Power Consumption Design;HDD+SD card storage (maximum support 2TB 2.5" hard disk and 128GB SD card. ) It can be completely resist car Vibration,Dust and others cause data corruption; Support GPS/BD/G-SENSOR ; High Reliability Aviation Connectors,High Cost Performance with reliable stability,simple and clear operation menu.

#### Romote Viewing Surveillance 3G 4G 5ch GPS WIFI HDD Mobile DVR/ NVR with 1 CH IPC



#### Fron LED Indicators

#### **Back Panel IO Indicators**



### **Richmor surveillance GUI**

The main menu includes: Search, System setup, Rec setup, Network setup, Alarm setup, Peripheral setup, System Tools, System Information, as below:



# **RCM-MDR7105** Parameter Sheet

| Item                  |                | Parameter                                                                                                                                                                                                                                                                                                       |  |  |  |  |  |
|-----------------------|----------------|--------------------------------------------------------------------------------------------------------------