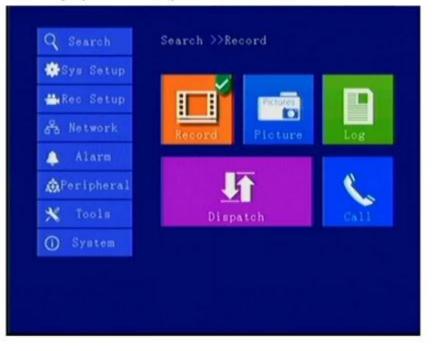

### **Richmor surveillance GUI**

The main menu includes: Search, System setup, Rec setup, Network setup, Alarm setup, Peripheral setup, System Tools, System Information, as below: