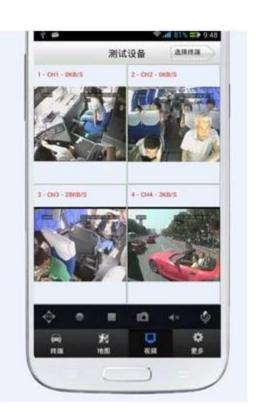

### **CMSV6 In Mobile Phone.**

Have all in the palm of your hand

Real-time monitoring via Mobile Phone -- Support iPhone, Android, iPad system