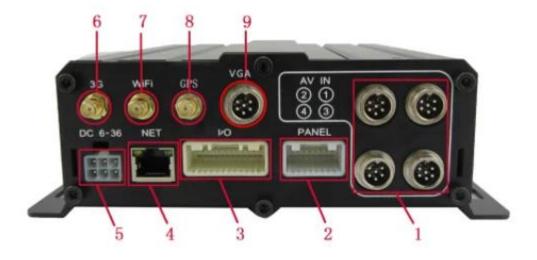

+2CH SD input) + 1CH 1080P IP Camera input ;** Exclusive pre-allocate DVR Special File System Technology,Solving repeatedly wipe cause file fragmentation, solving SD card file system collapse, data loss and cannot find SD card and file garbled, ensure the integrity of the data. 8-36V Adaptive Wide Voltage input, Super Low Power Consumption Design;HDD+SD card storage (maximum support 2TB 2.5" hard disk and 128GB SD card. ) It can be completely resist car Vibration,Dust and others cause data corruption; Support GPS/BD/G-SENSOR ; High Reliability Aviation Connectors,High Cost Performance with reliable stability,simple and clear operation menu.

#### Romote Viewing Surveillance 3G 4G 5ch GPS WIFI HDD Mobile DVR/ NVR with 1 CH IPC



#### Fron LED Indicators

#### **Back Panel IO Indicators**



### **Richmor surveillance GUI**

The main menu includes: Search, System setup, Rec setup, Network setup, Alarm setup, Peripheral setup, System Tools, System Information, as below:



# **RCM-MDR7105** Parameter Sheet

| Item                  |                | Parameter                                                                                                                                                                                                                                                                                                       |  |  |  |  |  |
|-----------------------|----------------|-----------------------------------------------------------------------------------------------------------------------------------------------------------------------------