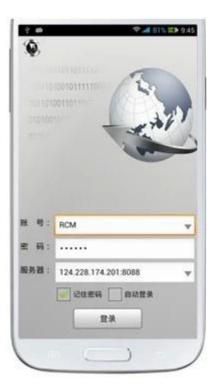

### **CMSV6 In Mobile Phone.**

Have all in the palm of your hand

Real-time monitoring via Mobile Phone -- Support iPhone, Android, iPad system