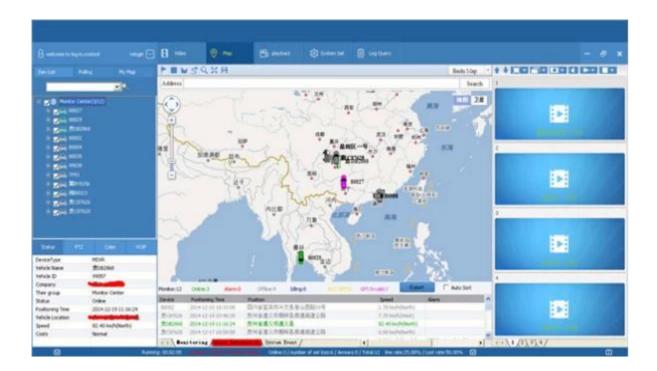

p and device update;

7. Support 2 USB ports, data backup and equipment upgrades.

- 8. Support 9CH alarm input (1CH Analog input + 8CH IO alarm input),2CH Independent alarm output.
- 9. Support 2 CAN interface.
- 10. Support HDD heating functions, can work in harsh environment.
- 11. Support GPS/BD/G-Sensor Extension module;
- 12. Realize real-time monitor through 3G/4G;

13. Support Broadcast/Intercom/Text sent etc;can add oil sensor/temperature sensor/POS/LED Adverti sement Panel;

14. Support OTG device upgrade automatically, , device can automatically upgrade version update, m aintenance is more convenient

- 15. Support IOS/Android Phone Remote monitor
- 16. High reliability aviation connectors, high cost performance, stable and reliable.

# Player software interface (CMSV6 In PC )



### **CMSV6 In Mobile Phone.**

Have all in the palm of your hand

Real-time monitoring via Mobile Phone -- Support iPhone, Android, iPad system





# Surveillance platform Playback

|                                                                                                                                   | <b>∏</b> Fils                                     | Q Video