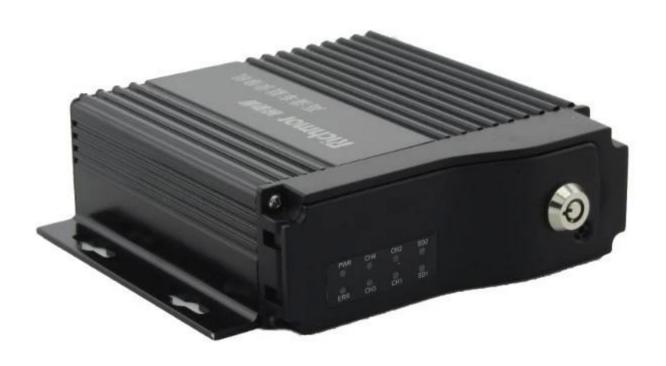

# 2016 Passenger status display supported 4ch sd card vehicle dvr for taxi solution with GPS tracking



#### **Main Feature:**

- 1. 4 channel SD card Mobile DVR
- 2. Support 3G, GPS, WIFI, G-sensor, UPS function
- 3. Support PTZ remote control
- 4. Support real-time surveillance
- 5. Supports SD overwritten by days
- 6. Supports backup and upgrade with SD card
- 7. Self recorvery after power reconnected
- 8. Stable aluminum alloy structure with shock absorber

#### **Pictures**







### Specification:

| Items                | Device parameters     | Performance index                                                 |
|----------------------|-----------------------|-------------------------------------------------------------------|
| Name                 | Product Name          | 4 Channel Mobile DVR(SD Storage)                                  |
| System               | Operation System      | Linux                                                             |
|                      | Operation Interface   | Graphical Interfaces, Chinese/English optional                    |
|                      | File System           | Proprietary Format                                                |
|                      | System Privileges     | User Password