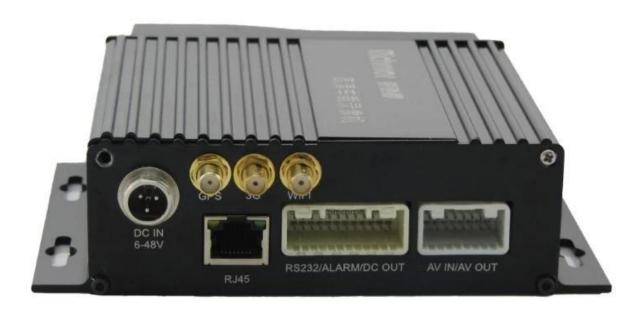

#### **Pictures**

### Specification:

| Items                | Device parameters     | Performance index                                                 |
|----------------------|-----------------------|-------------------------------------------------------------------|
| Name                 | Product Name          | 4 Channel Mobile DVR(SD Storage)                                  |
| System               | Operation System      | Linux                                                             |
|                      | Operation Interface   | Graphical Interfaces, Chinese/English optional                    |
|                      | File System           | Proprietary Format                                                |
|                      | System Privileges     | User Password                                                     |
| Video                | Video Input           | 4ch SDI Independent Input: 1.0Vp-p∏75Ω.Both B&W and Color Cameras |
|                      | Video Output          | 1 Channel PAL/NTSC Output, 1.0Vp-p□75Ω□ Composite Video Signal    |
|                      | Video Display         | 1 Or 4 Screen Display                                             |
|                      | Video Standard        | PAL:25frames/Sec;NTSC:30frames/Sec                                |
|                      | System Resources      | PAL:100 Frames; NTSC:120 Frames                                   |
| Audio                | Audio Input           | Four Channels Independent Input $500\Omega$                       |
|                      | Audio Output          | 1 Channel(4 Channels Can Be Convert Freely)                       |
|                      | Basic Output Level    | 1.0—2.2V                                                          |
|                      | Distortion Plus Noise | ≤-30dB                                                            |
|                      | Recording Mode        | Sound And Image Synchronization                                   |
|                      | Audio Compression     | ADPCM                                                             |
| Alarm                | Alarm in              | 4 Channels Independent Input. High Voltage Trigger                |
|                      | Alarm out             | 2 Channels Independent output                                     |
|                      | Move Detect           | available                                                         |
| Network<br>Interface | Wire line Access      | Can Expand One RJ45 Ethernet Port                                 |
|                      | Wifi                  | Can Expand One Wifi Module Inside                                 |
|                      | 3G                    | Can Expand One WCDMA or CDMA2000 Module Inside                    |
| GPS<br>Interface     | GPS                   | Can Expand GPS Module inside                                      |
| Extend<br>Interface  | Intercom              | Can Expand Intercom Module Inside                                 |
|                      | G-Sensor              | Can Expand G-Sensor Module Inside                                 |