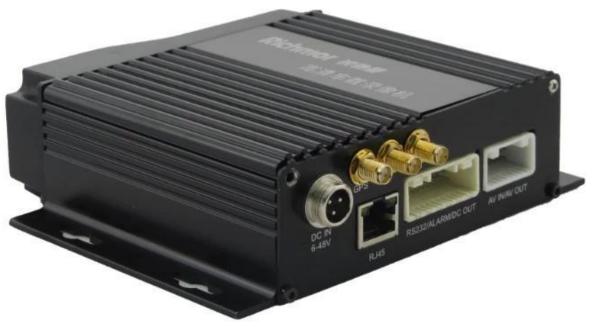

#### **Pictures**

### Specification:

| Items                | Device parameters     | Performance index                                                 |
|----------------------|-----------------------|-------------------------------------------------------------------|
| Name                 | Product Name          | 4 Channel Mobile DVR(SD Storage)                                  |
| System               | Operation System      | Linux                                                             |
|                      | Operation Interface   | Graphical Interfaces, Chinese/English optional                    |
|                      | File System           | Proprietary Format                                                |
|                      | System Privileges     | User Password                                                     |
| Video                | Video Input           | 4ch SDI Independent Input: 1.0Vp-p∏75Ω.Both B&W and Color Cameras |
|                      | Video Output          | 1 Channel PAL/NTSC Output, 1.0Vp-p□75Ω□ Composite Video Signal    |
|                      | Video Display         | 1 Or 4 Screen Display                                             |
|                      | Video Standard        | PAL:25frames/Sec;NTSC:30frames/Sec                                |
|                      | System Resources      | PAL:100 Frames; NTSC:120 Frames                                   |
| Audio                | Audio Input           | Four Channels Independent Input $500\Omega$                       |
|                      | Audio Output          | 1 Channel(4 Channels Can Be Convert Freely)                       |
|                      | Basic Output Level    | 1.0—2.2V                                                          |
|                      | Distortion Plus Noise | ≤-30dB                                                            |
|                      | Recording Mode        | Sound And Image Synchronization                                   |
|                      | Audio Compression     | ADPCM                                                             |
| Alarm                | Alarm in              | 4 Channels Independent Input. High Voltage Trigger                |
|                      | Alarm out             | 2 Channels Independent output                                     |
|                      | Move Detect           | available                                                         |
| Network<br>Interface | Wire line Access      | Can Expand One RJ45 Ethernet Port                                 |
|                      | Wifi                  | Can Expand One Wifi Module Inside                                 |
|                      | 3G                    | Can Expand One WCDMA or CDMA2000 Module Inside                    |
| GPS<br>Interface     | GPS                   | Can Expand GPS Module inside                                      |
| Extend<br>Interface  | Intercom              | Can Expand Intercom Module Inside                                 |
|                      | G-Sensor              | Can Expand G-Sensor Module Inside                                 |