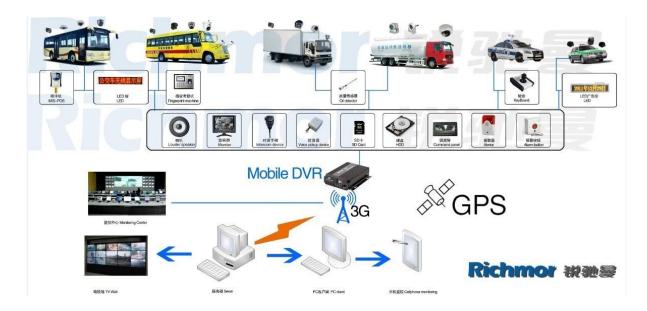

|
| Extend<br>Interface  | Intercom              | Can Expand Intercom Module Inside                                 |
|                      | G-Sensor              | Can Expand G-Sensor Module Inside                                 |

|           | Power Consumption   | DC8-36V 5% ≤10W          |
|-----------|---------------------|--------------------------|
|           | Working Temperature | -20°C ~ +85°C ≤80%       |
|           | Clock               | Built-In Clock, Calendar |
| Packaging | Product Size        | 138(L)*112(W)*36(H)mm    |
|           | Product Net Weight  | 360g                     |

### Our CMS software For Windows PC real-time Surveillance





#### For IOS & Android OS Mobile Phone Surveillance



## Our Mobile DVR project for vehicles



#### **Certification:**





#### **Purchasing Details:**

**Payment terms:** T/T, Western Union, MoneyGram, Paypal

**Delivery time:** Within 5 working days after confirm the payment.

Warranty: 12 months

**Shipping way:** DHL, UPS, FedEx, EMS, TNT etc.

#### Packing way:



## **After-sales Service:**

- 1. After you receive our products, we will assist you to realize how to use it.
- 2. Offer you the software if you use our mobile DVR.
- 3. Twelve months warranty
- 4. During our warranty, if you have any problem, we can help you to solve it.
- 5. During our warranty, you can return to us to repair it.













# Richmor

# **OEM & ODM Service**

## **Brasil World Cup Supplier**







limer Thanning after study from Alibaba in July







Technical Training For Fast Response to O