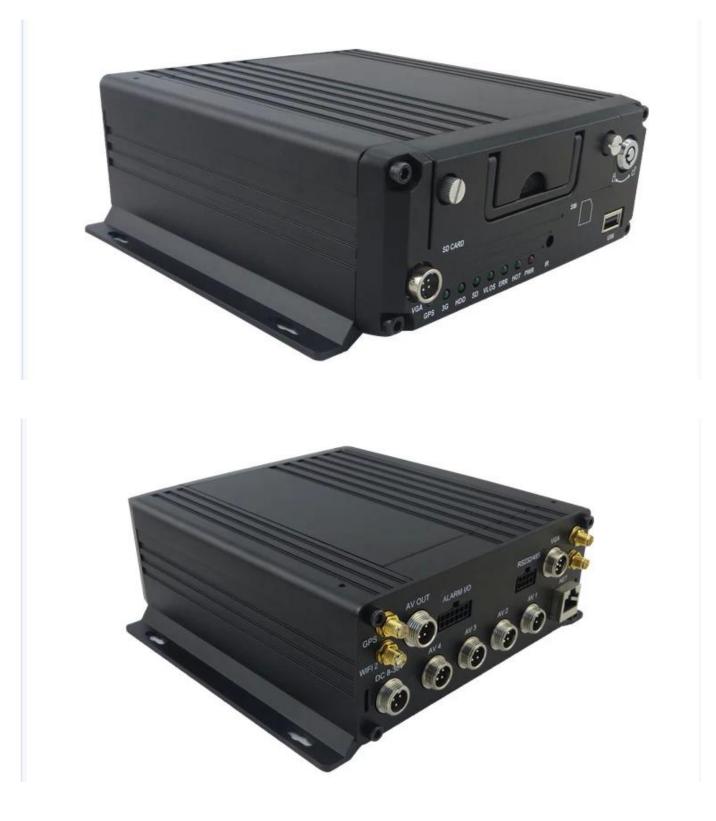

2016 July new promotion 4CH hdd AHD MDVR with 3G 4G WIFI module support fuel sensor for truck taxi bus

| Item                |                          | Parameter                                                                                                                                                                                                                                                                                                                                                                                      |  |  |  |
|---------------------|--------------------------|------------------------------------------------------------------------------------------------------------------------------------------------------------------------------------------------------------------------------------------------------------------------------------------------------------------------------------------------------------------------------------------------|--|--|--|
| OS                  |                          | Linux                                                                                                                                                                                                                                                                                                                                                                                          |  |  |  |
| Language            |                          | English/Chinese/Customized                                                                                                                                                                                                                                                                                                                                                                     |  |  |  |
| Video Compression   |                          | H.264 Compression                                                                                                                                                                                                                                                                                                                                                                              |  |  |  |
| OSD                 |                          | Overlays information such as date time and vehicle ID                                                                                                                                                                                                                                                                                                                                          |  |  |  |
| GUI                 | Graphical User Interface | Setup system parameters with the remote control.                                                                                                                                                                                                                                                                                                                                               |  |  |  |
| Video Record System | Video Input              | 4CH 720P AHD input/SD input/<br>mixed input,aviation connector, 1.0Vp-p, 75Ω                                                                                                                                                                                                                                                                                                                   |  |  |  |
|                     | Video Output             | 2CH CVBS+ VGA output for optional,<br>1.0Vp-p, 75Ω,Aviation,Support 1CH Full Screen,<br>4CH Screen view                                                                                                                                                                                                                                                                                        |  |  |  |
|                     | Preview                  | Support 1 channel and 4 channels preview.,<br>Support Manual/Alarm Trigger full screen preview                                                                                                                                                                                                                                                                                                 |  |  |  |
|                     | Resolution               | 720P/D1/HD1/CIF,<br>MAX:4 channels 720P and 4 channels D1                                                                                                                                                                                                                                                                                                                                      |  |  |  |
|                     | Image Quality            | 0-7 levels, 0 is the highest level.                                                                                                                                                                                                                                                                                                                                                            |  |  |  |
|                     | Video Standard           | <ul> <li>PAL: 100f/s , CCIR625 line,50field;</li> <li>NTSC: 120f/s, CCIR525 line,60field;</li> <li>CIF: 256Kbps ~ 1.5Mbps,</li> <li>8 level video quality optional;</li> <li>HD1: 600Kbps ~ 2.5Mbps,</li> <li>8 level video quality optional;</li> <li>D1: 800Kbps ~ 3Mbps,</li> <li>8 level video quality optional;</li> <li>720P: 4Mbps-6Mbps, multi level video quality optional</li> </ul> |  |  |  |
|                     | Record Mode              | The default setting is auto recording after power on.<br>Timed recording, alarm trigger recording and<br>manual recording are supported.                                                                                                                                                                                                                                                       |  |  |  |

# **Main Features**

1. HIS Solution,H.264 Compression,support 4CH 720P AHD input/ 4CH analog standard definition Cam era input/2CH HD + 2CH SD mixed input;

2. 3CH video output (2CH CVBS video, support front&rear panel output; VGA output for optional.)