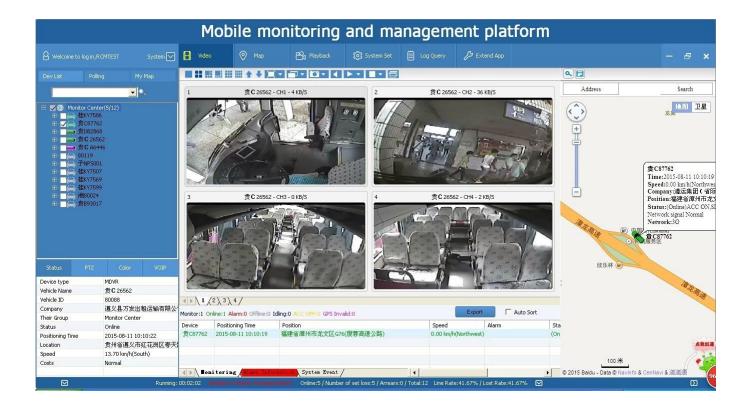

### PC Software interface for gps tracking

## Server software interface

| Vehicle Manage       | ment Syst   | em                 |                   |                     |                   |                            | Welcome!            | 销售客户   Manage:  | r   Exit |
|----------------------|-------------|--------------------|-------------------|---------------------|-------------------|----------------------------|---------------------|-----------------|----------|
| _                    | Report      | Device             | User              |                     |                   |                            |                     |                 |          |
|                      |             | age Summary        |                   |                     |                   |                            |                     |                 |          |
| Report               | Begin Time: | 2016-01-08 00:00:0 | 0 🔲 то: 2016-01-0 | 8 16:27:09 🔤        |                   |                            |                     |                 |          |
| Quick Report 🗧       | Device: All | Devices 👻          | Select Device     | Query Export        | To Excel          | sport To Csv Export To Pdf |                     |                 |          |
| Bileage Summary      | ∎ileage S   | unnary             |                   |                     |                   |                            |                     |                 |          |
| Mileage Daily        | Index       | Vehicle            | Total Mileage(KM) | Begin Time          | Start Mileage(KM) | Start Position             | End Time            | End Mileage(KM) |          |
| Track Detail         | 1           | 粤EX3114            | 174.88            | 2016-01-08 09:03:32 | 22.95             | 22. 534264, 114. 006444    | 2016-01-08 16:25:41 | 157.83          |          |
| Speed Report (       | 2           | 粤EX3130            | 202.07            | 2016-01-08 07:33:17 | 18.1              | 22.884299,112.892602       | 2016-01-08 16:25:28 | 171.57          |          |
| Online Summary (     | 3           | 24012              | 277.42            | 2016-01-08 07:09:55 | 23.41             | 23. 369562, 116. 675227    | 2016-01-08 14:57:24 | 300.83          |          |
| IO Alarm Report (    | 4           | 翼A76248            | 97.4              | 2016-01-08 00:00:25 | 299.97            | 41.572469,118.786245       | 2016-01-08 09:42:39 | 41.09           |          |
| Alarm Report         | 5           | 24023              | 0                 | 2016-01-08 00:00:07 | 16.26             | 37, 758759, 120, 731127    | 2016-01-08 16:19:07 | 16.26           |          |
|                      | 6           | 鲁QW5387            | 416.36            | 2016-01-08 06:09:54 | 96.66             | 35. 461432, 117. 643793    | 2016-01-08 16:20:11 | 92.83           |          |
| Storage Report (     | 7           | 鲁J81712            | 120.98            | 2016-01-08 04:48:40 | 26.51             | 35. 876478, 117. 681941    | 2016-01-08 14:25:07 | 144.92          |          |
| Upgrade Report (     | 8           | 粤HG5250            | 45.81             | 2016-01-08 00:00:03 | 139.13            | 22.654394,112.498593       | 2016-01-08 16:15:15 | 115.82          |          |
| Fuel Report (        | 9           | 粤HG5153            | 40.61             | 2016-01-08 00:00:27 | 92                | 22.654197, 112.497665      | 2016-01-08 16:11:28 | 73.72           |          |
| Park Report (        | 10          | 粤HG5368            | 111.72            | 2016-01-08 00:00:15 | 145.61            | 22.654321,112.498645       | 2016-01-08 16:24:48 | 93.9            |          |
| Geo Fencing Report ( | 11          | 粤HG5010            | 52.02             | 2016-01-08 00:00:10 | 93.24             | 22. 654234, 112. 497795    | 2016-01-08 16:15:55 | 57.92           |          |
| 3G Flow Report       | 12          | 鲁AA3683            | 655.08            | 2016-01-08 00:00:29 | 354.36            | 35, 950643, 117, 659700    | 2016-01-08 16:24:44 | 1009.74         |          |
|                      | 13          | 24058              | 224.42            | 2016-01-08 07:00:58 | 44.57             | 37. 949788, 118. 844070    | 2016-01-08 16:17:34 | 60.4            |          |
| Extend Report (      | 14          | 28999              | 2.36              | 2016-01-08 13:13:09 | 17.6              | 28. 734420, 121. 235847    | 2016-01-08 13:57:27 | 19.81           |          |
| Dispatch Report 🛛 💭  | 15          | 01568              | 369.29            | 2016-01-08 00:00:54 | 51.04             | 33.733305,115.868921       | 2016-01-08 16:03:58 | 420.33          |          |