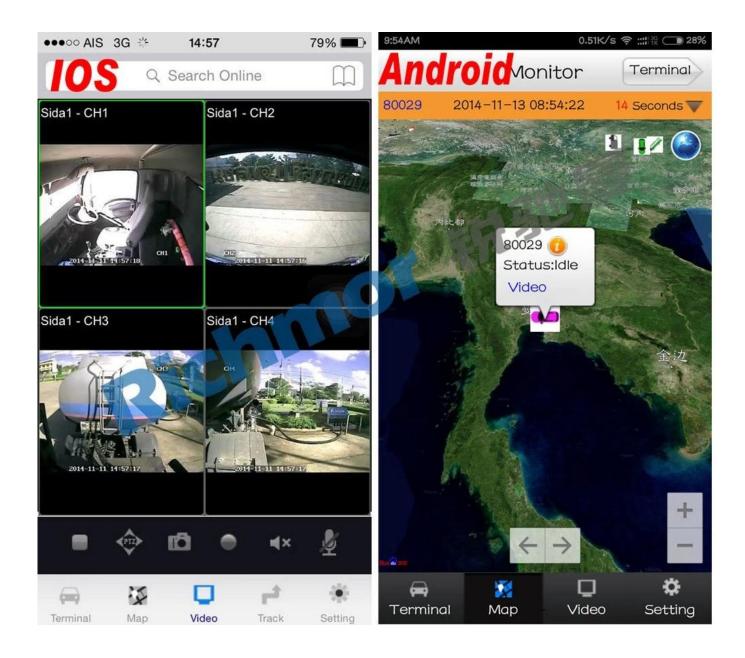

de.

8. Support 9CH alarm input (1CH analog input + 8CH IO alarm input ), 2CH independent alarm output.

9. Support 2 CAN interfaces.

10. Support HDD heating functions, can work in harsh environment.

11. Support GPS/BD/G-Sensor Extension modul;

12. Realize real-time monitor through 3G/4G;

13. Support WIFI module, can download data automatically.

14 Support Broadcast/Intercom/Text sent etc;can add oil sensor/temperature sensor/POS/LED Advertis ement Panel;

15. Support SMS remote configure/ control device;

16. OTA(On-The-

Air) Device automatically upgrade function, can upgrade to updated version , maintenance is more co nvenient.

17. Support voice call function.

18. Support IOS/Android Phone Remote monitor

### PC Software interface for gps tracking



### Android/IOS APP Monitor



## Server software interface

| Vehicle Manage       | ment Syst   | em                 |                   |                     |                   |                            | Welcome!            | 销售客户   Manage:  | r   Exit |
|----------------------|-------------|--------------------|-------------------|---------------------|-------------------|----------------------------|---------------------|-----------------|----------|
| _                    | Report      | Device             | User              |                     |                   |                            |                     |                 |          |
|                      |             | age Summary        |                   |                     |                   |                            |