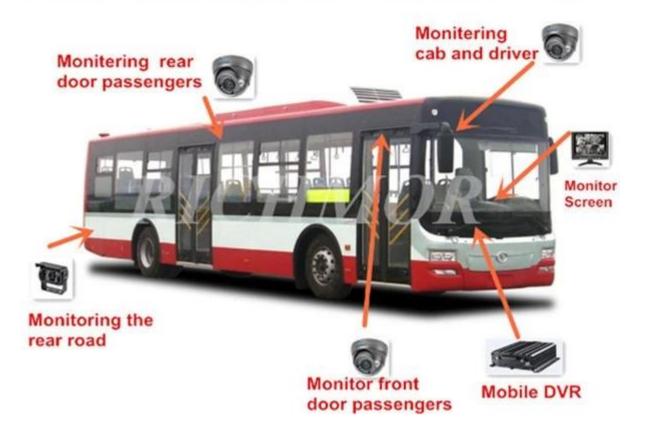

# Professional Mobile DVR Solution for Bus

## **Detail pictures**

Romote Viewing Surveillance 3G 4G 5ch GPS WIFI HDD Mobile DVR/ NVR with 1 CH IPC

Romote Viewing Surveillance 3G 4G 5ch GPS WIFI HDD Mobile DVR/ NVR with 1 CH IPC

### **Product features**

Romote Viewing Surveillance 3G 4G 5ch GPS WIFI HDD Mobile DVR/ NVR with 1 CH IPC

H.264 Compression Mode, Max support 5CH Million pixels HD video surveillance/
recording/ playback (4CH real-time 720P Million Pixels AHD input or 4CH Analog
Standard Definition camera input, or 2CH HD input+2CH SD input) + 1CH 1080P IP
Camera input; Exclusive pre-allocate DVR Special File System Technology, Solving
repeatedly wipe cause file fragmentation, solving SD card file system collapse, data loss
and cannot find SD card and file garbled, ensure the integrity of the data. 8-36V Adaptive
Wide Voltage input, Super Low Power Consumption Design; HDD+SD card storage
(maximum support 2TB 2.5" hard disk and 128GB SD card.) It can be completely resist
car Vibration, Dust and others cause data corruption; Support GPS/BD/G-SENSOR; High
Reliability Aviation Connectors, High Cost Performance with reliable stability, simple and
clear operation menu.