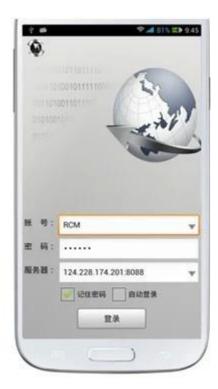

#### CMSV6 In Mobile Phone.

Have all in the palm of your hand

Real-time monitoring via Mobile Phone -- Support iPhone, Android, iPad system

**Surveillance platform Playback** 