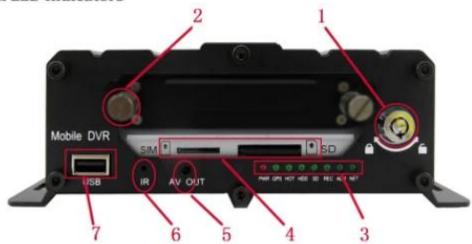

#### Fron LED Indicators

Romote Viewing Surveillance 3G 4G 5ch GPS WIFI HDD Mobile DVR/ NVR with 1 CH IPC

#### **Back Panel IO Indicators**