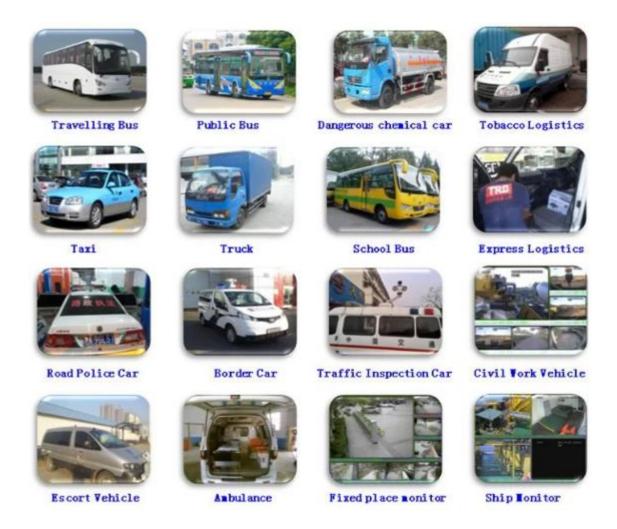

# **Application**

Widely used in passenger car, bus, taxi, school bus, lorry, dangerous vehicle, personal car and ship etc.