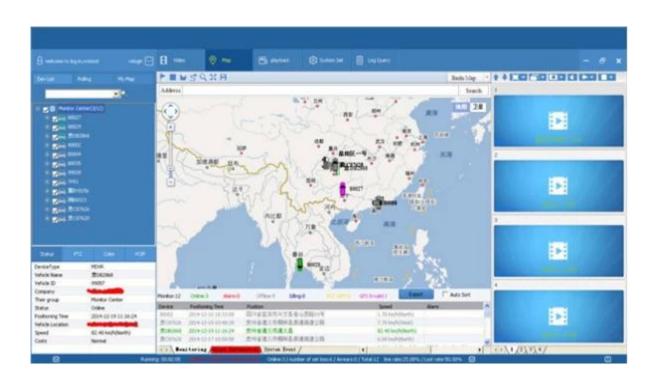

and device update;
- 7. Support 2 USB ports, data backup and equipment upgrades.
- 8. Support 9CH alarm input (1CH Analog input + 8CH IO alarm input),2CH Independent alarm output.
- 9. Support 2 CAN interface.
- 10. Support HDD heating functions, can work in harsh environment.
- 11. Support GPS/BD/G-Sensor Extension module;
- 12. Realize real-time monitor through 3G/4G;
- 13. Support Broadcast/Intercom/Text sent etc;can add oil sensor/temperature sensor/POS/LED Adverti sement Panel;
- 14. Support OTG device upgrade automatically, , device can automatically upgrade version update, m aintenance is more convenient
- 15. Support IOS/Android Phone Remote monitor
- 16. High reliability aviation connectors, high cost performance, stable and reliable.

### Player software interface (CMSV6 In PC)



#### CMSV6 In Mobile Phone.

Have all in the palm of your hand

Real-time monitoring via Mobile Phone -- Support iPhone, Android, iPad system





**Surveillance platform Playback** 



### **Richmor Mobile DVR Mileage Summary**



### **Richmor actual case**



# **Application**

Widely used in passenger car, bus, taxi, school bus, lorry, dangerous vehicle, personal car and ship etc.



## **Buying Guides**

# **Packaging**

1 unit with all standard accessories such as AV Cables/IO Cable/Power Cable/Key et c



Neutral paper box or Color paper box with Logo Richmor printed, also welcome cus tomized package.



Richmor Brand Package

Standard Package

### **Shipping**

#### Strong cooperated with DHL/UPS Etc for fast and safety delivery.

- a. 2-5 days after payment cleared for sample or