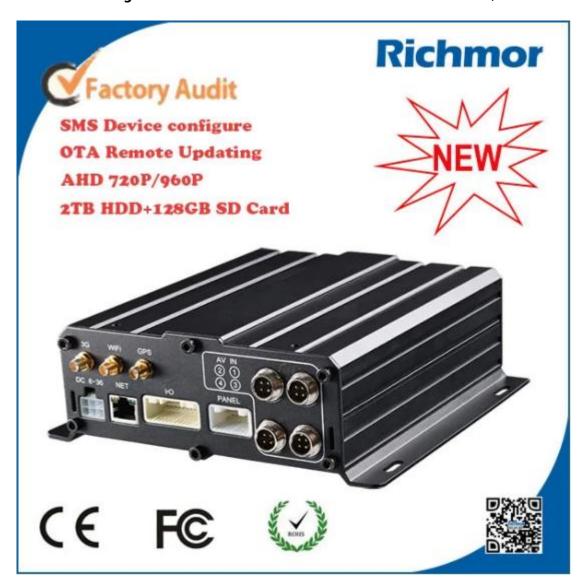

## **Detail pictures**

Romote Viewing Surveillance 3G 4G 5ch GPS WIFI HDD Mobile DVR/ NVR with 1 CH IPC

Romote Viewing Surveillance 3G 4G 5ch GPS WIFI HDD Mobile DVR/ NVR with 1 CH IPC

### **Product features**

Romote Viewing Surveillance 3G 4G 5ch GPS WIFI HDD Mobile DVR/ NVR with 1 CH IPC

H.264 Compression Mode, Max support 5CH Million pixels HD video surveillance/
recording/ playback (4CH real-time 720P Million Pixels AHD input or 4CH Analog
Standard Definition camera input, or 2CH HD input+2CH SD input) + 1CH 1080P IP
Camera input; Exclusive pre-allocate DVR Special File System Technology, Solving
repeatedly wipe cause file fragmentation, solving SD card file system collapse, data loss
and cannot find SD card and file garbled, ensure the integrity of the data. 8-36V Adaptive
Wide Voltage input, Super Low Power Consumption Design; HDD+SD card storage
(maximum support 2TB 2.5" hard disk and 128GB SD card.) It can be completely resist
car Vibration, Dust and others cause data corruption; Support GPS/BD/G-SENSOR; High
Reliability Aviation Connectors, High Cost Performance with reliable stability, simple and
clear operation menu.

#### Romote Viewing Surveillance 3G 4G 5ch GPS WIFI HDD Mobile DVR/ NVR with 1 CH IPC