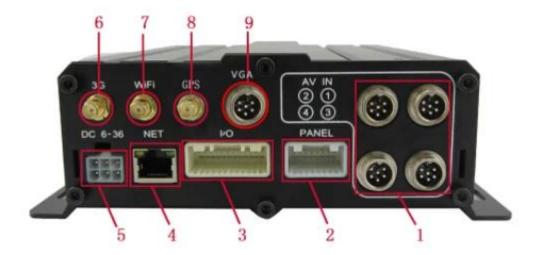

e System Technology, Solving
repeatedly wipe cause file fragmentation, solving SD card file system collapse, data loss
and cannot find SD card and file garbled, ensure the integrity of the data. 8-36V Adaptive
Wide Voltage input, Super Low Power Consumption Design; HDD+SD card storage
(maximum support 2TB 2.5" hard disk and 128GB SD card.) It can be completely resist
car Vibration, Dust and others cause data corruption; Support GPS/BD/G-SENSOR; High
Reliability Aviation Connectors, High Cost Performance with reliable stability, simple and
clear operation menu.

#### Romote Viewing Surveillance 3G 4G 5ch GPS WIFI HDD Mobile DVR/ NVR with 1 CH IPC

#### Fron LED Indicators



Romote Viewing Surveillance 3G 4G 5ch GPS WIFI HDD Mobile DVR/ NVR with 1 CH IPC

#### **Back Panel IO Indicators**



### **Richmor surveillance GUI**

The main menu includes: Search, System setup, Rec setup, Network setup, Alarm setup, Peripheral setup, System Tools, System Information, as below:



### **RCM-MDR7105 Parameter Sheet**

| Item                  |                          | Parameter                                                                                                                                                                                                                                                                                                        |
|-----------------------|--------------------------|---------------------------------------------------------------------------------------------------------------------------------------------------------------------