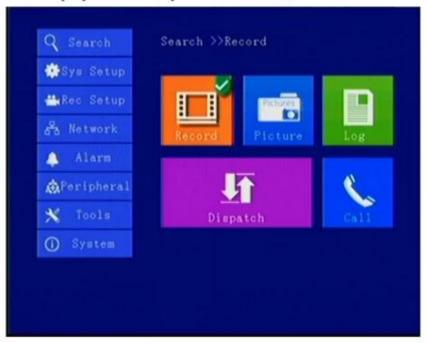

### **Richmor surveillance GUI**

The main menu includes: Search, System setup, Rec setup, Network setup, Alarm setup, Peripheral setup, System Tools, System Information, as below: