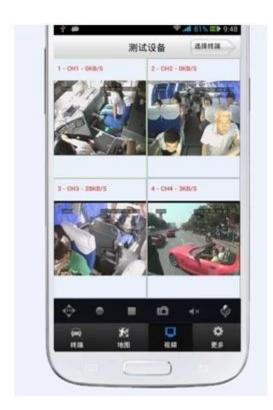

#### CMSV6 In Mobile Phone.

Have all in the palm of your hand

Real-time monitoring via Mobile Phone -- Support iPhone, Android, iPad system

**Surveillance platform Playback** 