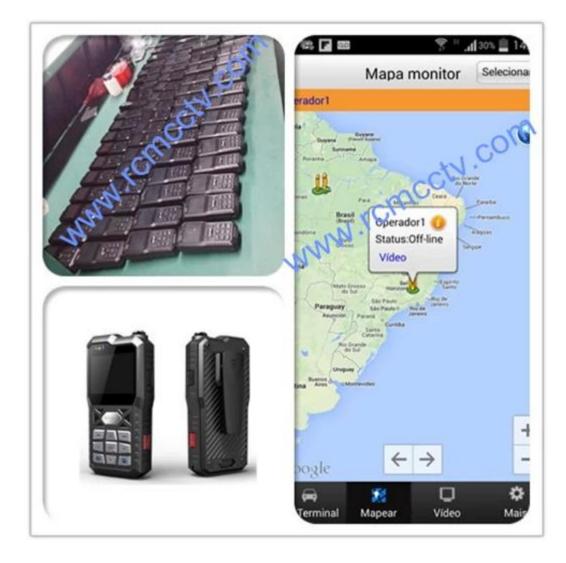

|
|                       | Working time           | >= 5H                                                                                                                    |
| Working Environment   | Temperature            | -20°C ~ +50°C                                                                                                            |
|                       | Humidity               | 10% to 95%                                                                                                               |
| Size [mm[]            |                        | 80(W) x140(H) x35(D)                                                                                                     |

# Police body worn camera application









# **Actual Cases by mobile phone monitoring:**



# **Police body camera Structure**



Figure 2

### **Police body worn camera Certification:**



## Police body worn camera Shipping Item:

- 1. FedEx/DHL/UPS/TNT for samples, Door-to-Door;
- 2. Delivery Time: 3-7 days for samples; negoniation for batch goods.

#### Payment Terms:

- 1. Payment: T/T, Western Union, PayPal; 30% deposits; 70% balance before delivery.
- 2. MOQ: 1pcs
- 3. Warranty: 1 years
- 4. Package Informations: 1 pcs per box, brand packing, netural packing and customized packing

### Why Choosing Us?

1.We are Alibaba Assessed 5 years Gold Supplier.

- 2.We are a factory manufacturing, best production capability , best quality control, Best Service .
- 3.Inspected by the Inspection Institution of Bureau Veritas Certification.
- 4.100% QC inspection Before Shippment.
-