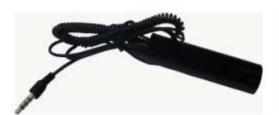

eal-time preview, remote playback, remote download, remote broadcasting, interactive SMS, various transmission quality for optional, support audio and video sync.

- 5.Support 64GB micro-
- SD card max, with USB data backup function professional in file repair and file security.
- 6.Support WIFI,GPS,3G, WIFI download □ breakpoint resume □
- 7.Different 3G module supported for option \[ \WCDMA \[ CDMA2000 \[ TD-SCDMA \[ A variety of dialup authentication mode \[ Adapt all kind 3G Network, compatible with GPRS, EDGE \[ Can up to 4G network \[ B eidou navigation system;
- 8.OTA download support batch auto upgrading.

#### Front and side board definition



#### Back cover definition



- 1. Adorn clasp
- 2. Battery Cover Buckle
- 3. Battery Cover switch

#### **3G 4G WIFI GPS Portable DVR**







Picture 2: physical map of the headset

3G 4G WIFI GPS Portable DVR



### **3G 4G WIFI GPS Portable DVR accessories**



# **Police body worn camera Parameter:**

| Item   | Description                                                            |
|--------|------------------------------------------------------------------------|
| OS     | Linux                                                                  |
| Design | Spilt design camera can be removed and changed according the situation |
| GUI    | Button can complete all steps                                          |

| Language              |                        | Chinese[ English  other  customized                                                                                      |
|-----------------------|----------