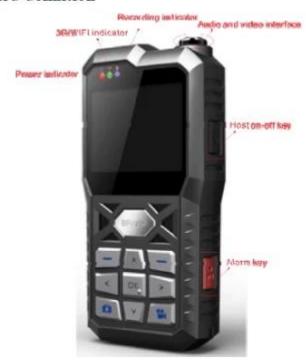

dopt H.264 compression tech, Audio code G.726 save storage room and perfect effect.
- 4.Powerful network transmission functions, including real-time preview, remote playback, remote download, remote broadcasting, interactive SMS, various transmission quality for optional, support audio and video sync.

- 5.Support 64GB micro-
- SD card max, with USB data backup function professional in file repair and file security.
- 6.Support WIFI,GPS,3G, WIFI download □ breakpoint resume □
- 7.Different 3G module supported for option \[ \WCDMA \[ CDMA2000 \[ TD-SCDMA \[ A variety of dialup authentication mode \[ Adapt all kind 3G Network, compatible with GPRS, EDGE \[ Can up to 4G network \[ B eidou navigation system;
- 8.OTA download support batch auto upgrading.

#### Front and side board definition



#### Back cover definition



- 1. Adorn clasp
- 2. Battery Cover Buckle
- 3. Battery Cover switch

#### **3G 4G WIFI GPS Portable DVR**







Picture 2: physical map of the headset

3G 4G WIFI GPS Portable DVR



### **3G 4G WIFI GPS Portable DVR accessories**



# **Police body worn camera Parameter:**

| Item   | Description                                                            |
|--------|------------------------------------------------------------------------|
| OS     | Linux                                                                  |
| Design | Spilt design camera can be removed and changed according the situation |
| GUI    | Button can complete all steps                                          |

| Language              |                        | Chinese[ English