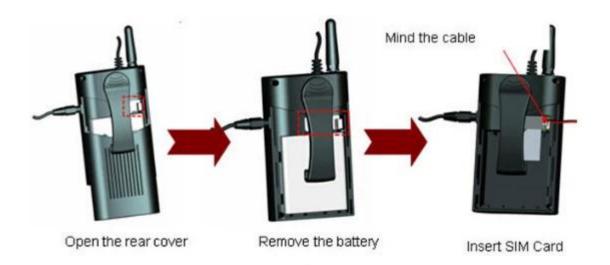

#### Back cover definition

- 1. Adorn clasp
- 2. Battery Cover Buckle
- 3. Battery Cover switch