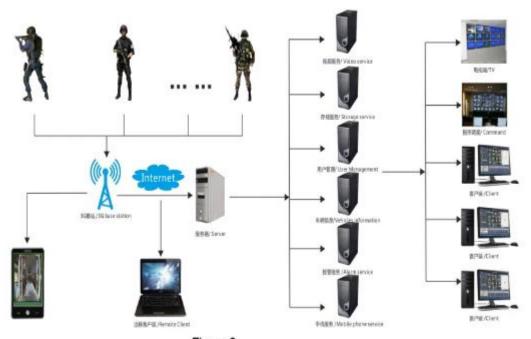

# Police body worn camera application

# **Actual Cases by mobile phone monitoring:**