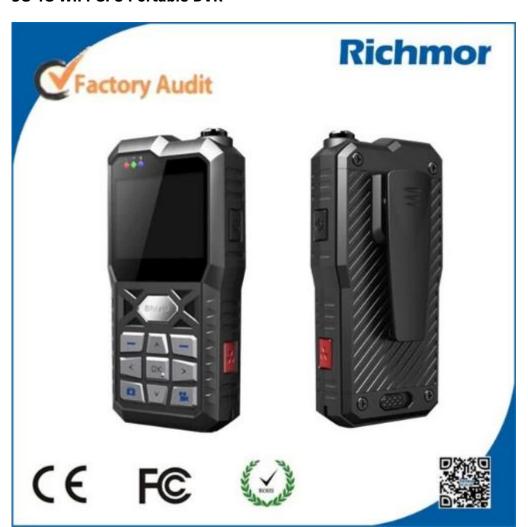

### **Police body worn camera Pictures:**

**3G 4G WIFI GPS Portable DVR** 

# 2016 3G Police Body Worn Portable DVR Camera with Wi-Fi GPS

(RCM-SP5800)

Independent design, external lens, head set, integrated MIC, 3G/4G, GPS, WIFI, Two-way Talk, PTT, Portable Video recorder