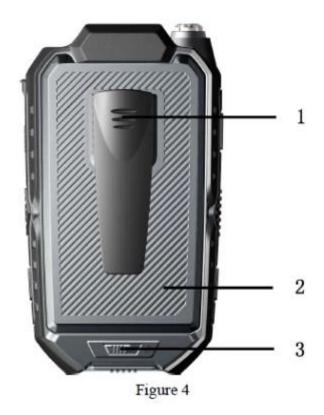

#### Back cover definition

- 1. Adorn clasp
- 2. Battery Cover Buckle
- 3. Battery Cover switch