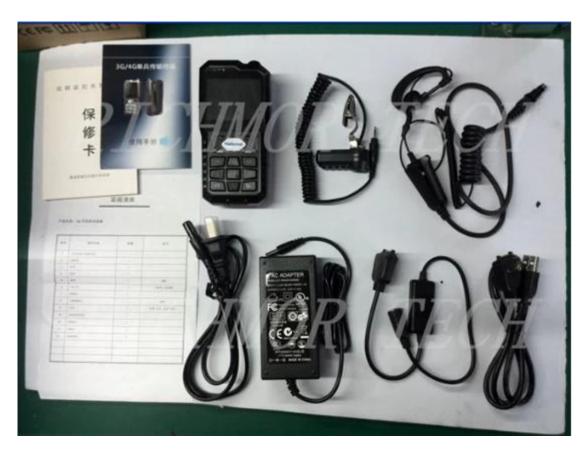

ional, support audio and video sync.

- 5.Support 64GB micro-
- SD card max, with USB data backup function professional in file repair and file security.
- 6.Support WIFI,GPS,3G, WIFI download □ breakpoint resume □
- 7.Different 3G module supported for option \[ \WCDMA \[ CDMA2000 \[ TD-SCDMA \[ A variety of dialup authentication mode \[ Adapt all kind 3G Network, compatible with GPRS, EDGE \[ Can up to 4G network \[ B eidou navigation system;
- 8.OTA download support batch auto upgrading.

#### Front and side board definition



#### Back cover definition



- 1. Adorn clasp
- 2. Battery Cover Buckle
- 3. Battery Cover switch

#### **3G 4G WIFI GPS Portable DVR**







Picture 2: physical map of the headset

3G 4G WIFI GPS Portable DVR



### **3G 4G WIFI GPS Portable DVR accessories**



# **Police body worn camera Parameter:**

| Item   | Description                                                            |
|--------|------------------------------------------------------------------------|
| OS     | Linux                                                                  |
| Design | Spilt design camera can be removed and changed according the situation |
| GUI    | Button can complete all steps                                          |

| Language              |                        | Chinese[ English  other  customized                                                                                      |
|-----------------------|------------------------|---------------------------------------------------------------------------------------------------------------