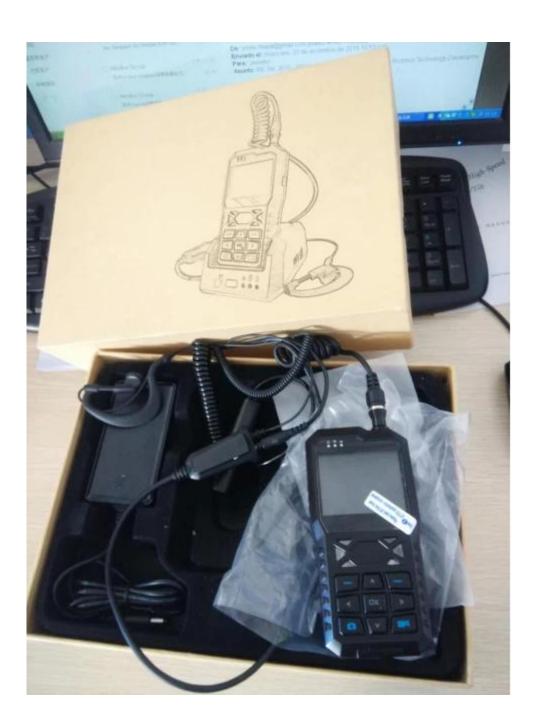

| Charging Time                    | Less than 3 hours                                |
|                       | <b>Working Hour</b>              | Above 4 hours                                    |
| Operating Environment | Temperature                      | -20°C~+50°C                                      |
|                       | Humidity                         | 20% to 90%                                       |
| Dimensions            | 65(W) x130(H) x30(D) mm          |                                                  |
| Three Proofings       | Grade: IP54                      |                                                  |
| Weight                | Net: 475 g, (1.05LB)             |                                                  |

### **Product Showcase**







### **Client Software**







**Applications** 



Welcome to contact RICHMOR for more details!

Skype:rcmcctvsales5

WhatsApp:+86-18126263838