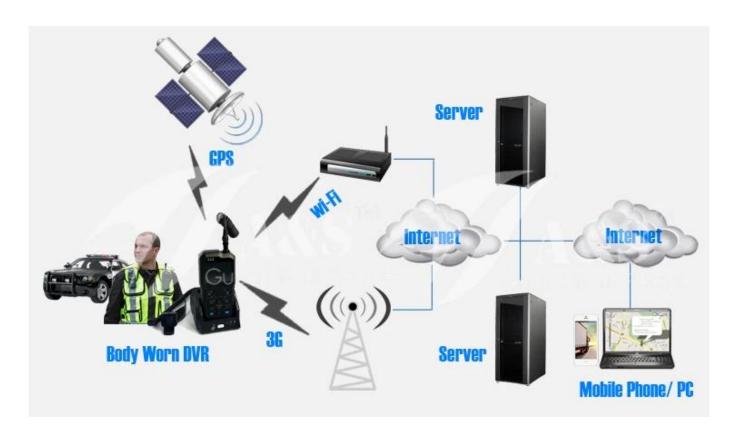

## Built in GPS and wifi 3g 4g police body wearable and portable camera dvr body worn camera

Richmor 3G/4G WIFI GPS portable HD dvr for police use with 2.4 TFT monitor

#### **Main Features**

- 1) 2.4 inch Color Display Built-in;
- 2) 2100mAh large Capacity Li-ion Battery;
- 3) Full D1 Real-time Video & Audio Recording;
- 4) Max. 128GB Micro-SD Card Supported;

- 5) Built-in GPS Module.
- 6) 2-way audio, supports PTT talkback;
- 7) 3G/4G Remote View on PC or Smartphone;
- 8) Built-in Wi-Fi Module.