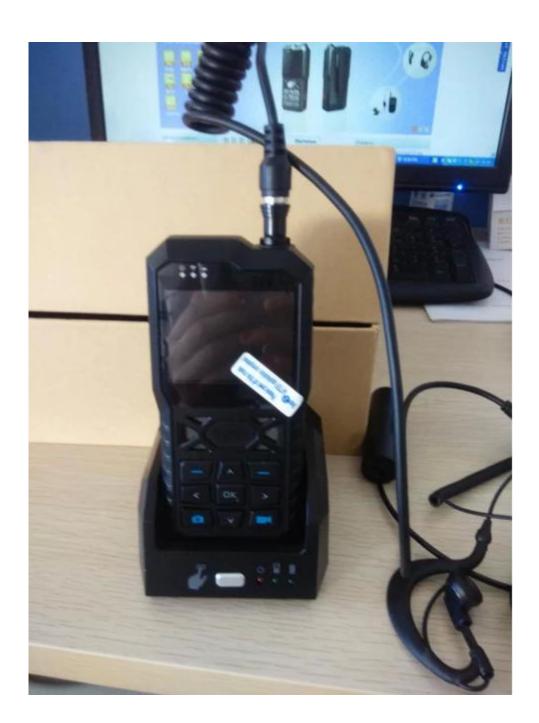

# Police Use Body Worn DVR 2.4 Inch Color Display Built-in 4 Hours Continous Recording GPS/ 3G/ Wi-Fi/ PTT Talkback

#### **Main Features**

- 1) 2.4 inch Color Display Built-in;
- 2) 2100mAh large Capacity Li-ion Battery;
- 3) Full D1 Real-time Video & Audio Recording;
- 4) Max. 128GB Micro-SD Card Supported;

- 5) Built-in GPS Module.
- 6) 2-way audio, supports PTT talkback;
- 7) 3G/4G Remote View on PC or Smartphone;
- 8) Built-in Wi-Fi Module.