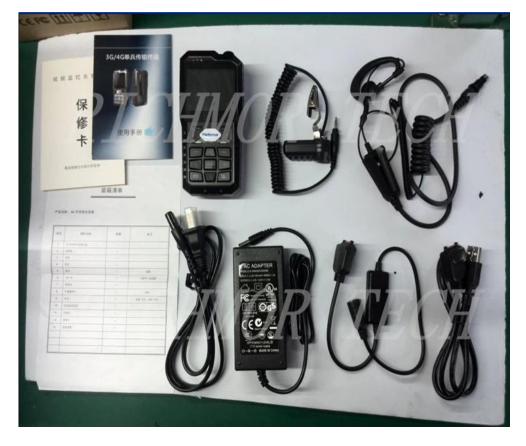

# WE ARE THE DVR SUPPLIER OF 2014 BRAZIL WORLD CUP.

| Packaging Details: | Color Box/ Carton Box          |
|--------------------|--------------------------------|
| Delivery Detail:   | 3~5 work days for sample order |

### **Product Showcase**