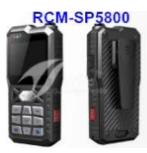

# Police Use Body Worn DVR 2.4 Inch Color Display Built-in 4 Hours Continous Recording GPS/ 3G/ Wi-Fi/ PTT Talkback

#### **Main Features**

- 1) 2.4 inch Color Display Built-in;
- 2) 2100mAh large Capacity Li-ion Battery;
- 3) Full D1 Real-time Video & Audio Recording;
- 4) Max. 128GB Micro-SD Card Supported;

- 5) Built-in GPS Module.
- 6) 2-way audio, supports PTT talkback;
- 7) 3G/4G Remote View on PC or Smartphone;
- 8) Built-in Wi-Fi Module.

### **Specifications**

| Operating System      | Linux                            |                                                  |
|-----------------------|----------------------------------|--------------------------------------------------|
| Security Management   | Administrator Password           |                                                  |
| Video and Preview     | Video Input                      | External Camera, Above 70 degree View Angle      |
|                       | OSD                              | Time/ Date/ Device ID/ GPS                       |
|                       | Video Compression                | H.264 Compression Coding                         |
|                       | Dual-Stream                      | Supported                                        |
|                       | Resolution                       | D1/ HD1/ CIF Selectable                          |
| Audio                 | Audio Input                      | External Microphone                              |
|                       | Audio Compression                | G.726 coding                                     |
| Recording             | Storage Medium                   | Micro-SD card(1G ~ 128G)                         |
| J                     | File Format/ System              | ASF/FAT32                                        |
|                       | Record Mode                      | Auto Recording after Startup                     |
|                       | Video Searching                  | Search by Date/ Time                             |
|                       | Playback                         | Local Playback;                                  |
|                       |                                  | Support 2/ 4/ 8/ 16 Times Fast forward/ Backward |
| TFT Display           | Size                             | 2.4 inch LCD                                     |
|                       | Resolution                       | 480*234                                          |
| Wireless Transmission | 3G Module Built-in (4G Optional) |                                                  |
| Wi-Fi                 | built-in WIFI module             |                                                  |
| GPS                   | built-in GPS Module              |                                                  |
| System Upgrading      | Upgrading from TF Card           |                                                  |
| Power Supply          | Battery Capacity                 | Li-ion Battery, 2100mAh, 7.4V                    |
|                       | Charging Time                    | Less than 3 hours                                |
|                       | <b>Working Hour</b>              | Above 4 hours                                    |
| Operating Environment | Temperature                      | -20°C~+50°C                                      |
|                       | Humidity                         | 20% to 90%                                       |
| Dimensions            | 65(W) x130(H) x30(D) mm          |                                                  |
| Three Proofings       | Grade: IP54                      |                                                  |
| Weight                | Net: 475 g, (1.05LB)             |                                                  |