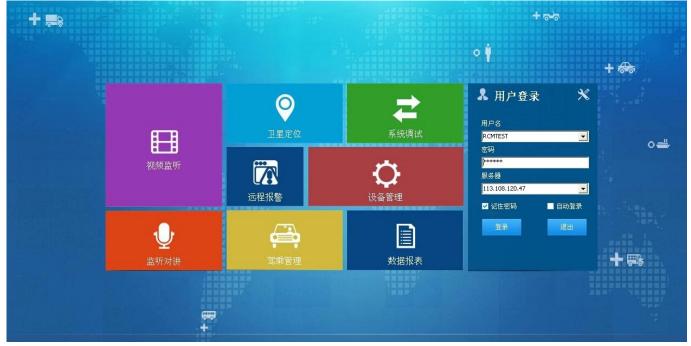

|
| working           | ng temperature -20 °C - | -20 °C - +70 °C                                                                                                          |
| environment       | humidity                | 20% - 80%                                                                                                                |
| other             | size                    | 200 (D) * 187 (W) * 62 (H) mm                                                                                            |
| other             | weight                  | 1.90 kg                                                                                                                  |

## Product Image:









## Client user graphical interface





#### Our mdvr supports PC, mobile phone and other mobile client monitoring.

| stemci İndirme      |                       | Geleneksel<br>Türkiye<br>Taylandlı |
|---------------------|-----------------------|------------------------------------|
| Windows             | 2                     | Portugues                          |
|                     |                       | İspanya<br>Bulgar                  |
| İndir               | Indir  Version: 7.0.3 | Russian O<br>Version: 7.0.0.10     |
| Güncelle: 20151123  | Güncelle: 20150523    | Güncelle: 20150801                 |
|                     |                       |                                    |
| Jygun Program İndir |                       |                                    |

Appliacation

### FUNCTIONS

- Video&