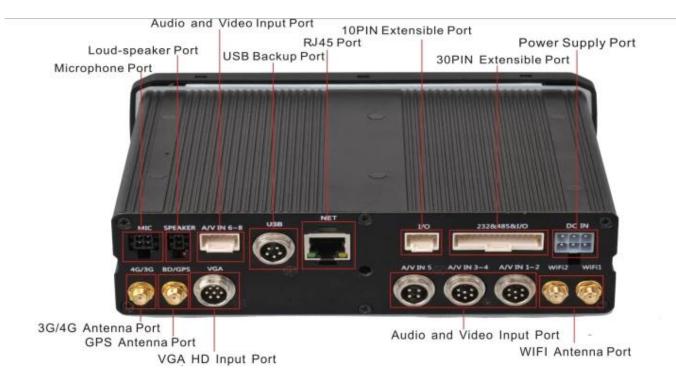

|
| working           | ng temperature -20 °C - | -20 °C - +70 °C                                                                                                          |
| environment       | humidity                | 20% - 80%                                                                                                                |
| other             | size                    | 200 (D) * 187 (W) * 62 (H) mm                                                                                            |
| other             | weight                  | 1.90 kg                                                                                                                  |

## Product Image:









## Client user graphical interface





#### Our mdvr supports PC, mobile phone and other mobile client monitoring.

| stemci İndirme      |                       | Geleneksel<br>Türkiye<br>Taylandlı |
|---------------------|-----------------------|------------------------------------|
| Windows             | 2                     | Portugues                          |
|                     |                       | İspanya<br>Bulgar                  |
| İndir               | Indir  Version: 7.0.3 | Russian O<br>Version: 7.0.0.10     |
| Güncelle: 20151123  | Güncelle: 20150523    | Güncelle: 20150801                 |
|                     |                       |                                    |
| Jygun Program İndir |                       |