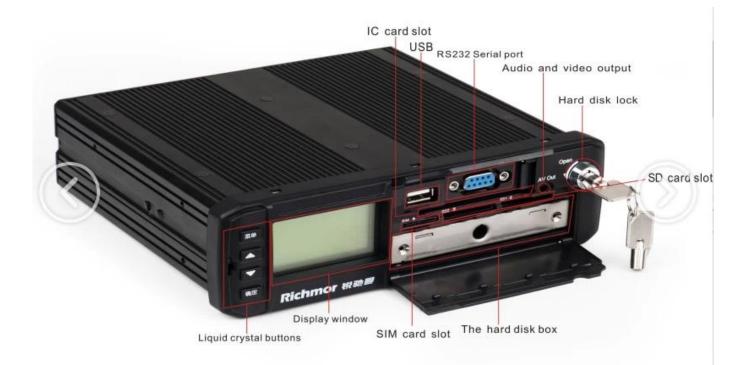

|
| working           | ng temperature -20 °C - | -20 °C - +70 °C                                                                                                          |
| environment       | humidity                | 20% - 80%                                                                                                                |
| other             | size                    | 200 (D) * 187 (W) * 62 (H) mm                                                                                            |
| other             | weight                  | 1.90 kg                                                                                                                  |

## Product Image:









## Client user graphical interface





#### Our mdvr supports PC, mobile phone and other mobile client monitoring.

| stemci İndirme      |                       | Geleneksel<br>Türkiye<br>Taylandlı |
|---------------------|-----------------------|------------------------------------|
| Windows             | 2                     | Portugues                          |
|                     |                       | İspanya<br>Bulgar                  |
| İndir               | Indir  Version: 7.0.3 | Russian O<br>Version: 7.0.0.10     |
| Güncelle: 20151123  | Güncelle: 20150523    | Güncelle: 20150801                 |
|                     |                       |                                    |
| Jygun Program İndir |                       |