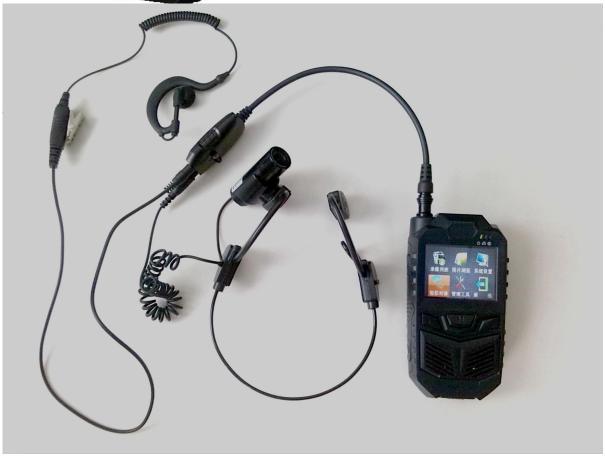

# 1CH sd card portable dvr body worn camera with gps 3g wifi for policeman ,SP5800

#### **Main Feature:**

- 1. Portable DVR for Personal
- 2. Support WIFI, 3G, GPS function
- 3. Support real-time surveillance
- 4. Supports SD overwritten by days
- 5. Supports backup and upgrade with SD card
- 6. Self recorvery after power reconnected

**Pictures** 







# **Specification**

| Items                | Device parameters              | Performance index                                                                                                                                 |
|----------------------|--------------------------------|---------------------------------------------------------------------------------------------------------------------------------------------------|
| System               | Operation system               | Linux                                                                                                                                             |
|                      | Separate design                | Main device: work independently to realize local record Auxiliary device: GPS / 3G, backup battery