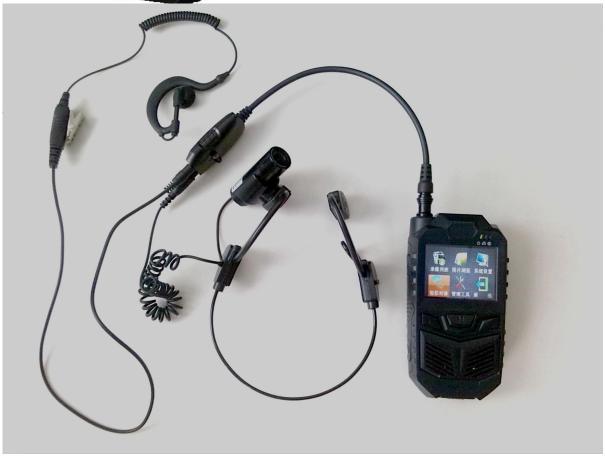

# 1CH 1080p sd card body worn camera with cms server 3G gps

#### **Main Feature:**

- 1. Portable DVR for Personal
- 2. Support WIFI, 3G, GPS function
- 3. Support real-time surveillance
- 4. Supports SD overwritten by days
- 5. Supports backup and upgrade with SD card
- 6. Self recorvery after power reconnected

**Pictures** 







# **Specification**

| Items                | Device parameters              | Performance index                                                                                                                                 |
|----------------------|--------------------------------|---------------------------------------------------------------------------------------------------------------------------------------------------|
| System               | Operation system               | Linux                                                                                                                                             |
|                      | Separate design                | Main device: work independently to realize local record Auxiliary device: GPS / 3G, backup battery