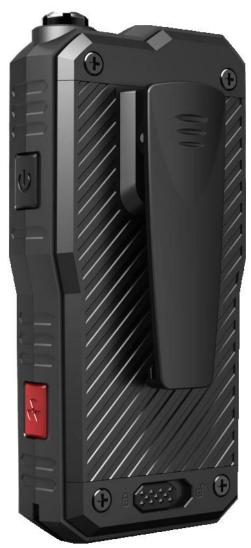

# 1CH 1080p sd card body worn camera with cms server 3G gps

#### **Main Feature:**

- 1. Portable DVR for Personal
- 2. Support WIFI, 3G, GPS function
- 3. Support real-time surveillance
- 4. Supports SD overwritten by days
- 5. Supports backup and upgrade with SD card
- 6. Self recorvery after power reconnected

**Pictures** 







# **Specification**

| Items                | Device parameters              | Performance index                                                                                                                                 |
|----------------------|--------------------------------|---------------------------------------------------------------------------------------------------------------------------------------------------|
| System               | Operation system               | Linux                                                                                                                                             |
|                      | Separate design                | Main device: work independently to realize local record Auxiliary device: GPS / 3G, backup battery