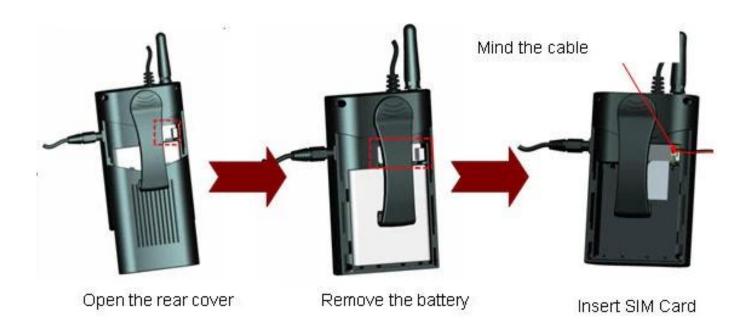

7.5g |
|--------|------------------|---------------------------------------|
|        | Auxiliary device | Net weight: 238g, Gross weight: 352g  |

### Our CMS software for remotely viewing



**IOS & Android OS Mobile Phone Surveillance** 





### Certification





Payment terms: T/T, Western Union, MoneyGram, Paypal

**Delivery time:** Within 5 working days after confirm the payment.

Warranty: 12 months

**Shipping way:** DHL, UPS, FedEx, EMS, TNT etc.

#### **After-sales Service:**

- 1. After you receive our products, we will assist you to realize how to use it.
- 2. Offer you the software if you use our mobile DVR.
- 3. Twelve months warranty
- 4. During our warranty, if you have any problem, we can help you to solve it.

5. During our warranty, you can return to us to repair it.

















OEM & ODM Service
Brasil World Cup Supplier







limer Tranning after study from Alibaba in July







Technical Training For Fast Response to Oustomer Richmor ## 3th #







lecturer for Execution

# **EXCELLENT SUPPORT**



## What we expecting are:

Being helpful partner for your requirement and Longterm relationship of cooperation

Pls don't hesitate to contact Amily if any questions about your vehicle project.

Email:overseasales-2@rcmcctv.com Skype: rcmcctvsales2