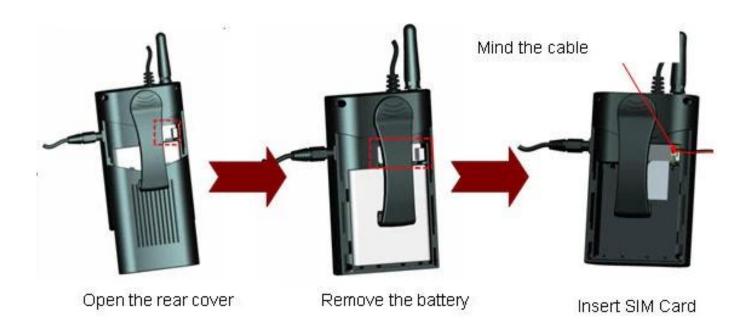

7.5g |
|--------|------------------|---------------------------------------|
|        | Auxiliary device | Net weight: 238g, Gross weight: 352g  |

### Our CMS software for remotely viewing



**IOS & Android OS Mobile Phone Surveillance** 





### Certification





Payment terms: T/T, Western Union, MoneyGram, Paypal

**Delivery time:** Within 5 working days after confirm the payment.

Warranty: 12 months

**Shipping way:** DHL, UPS, FedEx, EMS, TNT etc.

#### **After-sales Service:**

- 1. After you receive our products, we will assist you to realize how to use it.
- 2. Offer you the software if you use our mobile DVR.
- 3. Twelve months warranty
- 4. During our warranty, if you have any problem, we can help you to solve it.

5. During our warranty, you can return to us to repair it.

















OEM & ODM Service
Brasil World Cup Supplier







limer Tranning after study from Alibaba in July







Technical Training For Fast Response to Oustomer Richmor ## 3th 55







lecturer for Execution

# **EXCELLENT SUPPORT**



## What we expecting are:

Being helpful partner for your requirement and Longterm relationship of cooperation

Pls don't hesitate to contact Amily if any questions about your vehicle project.

Email:overseasales-2@rcmcctv.com Skype: rcmcctvsales2