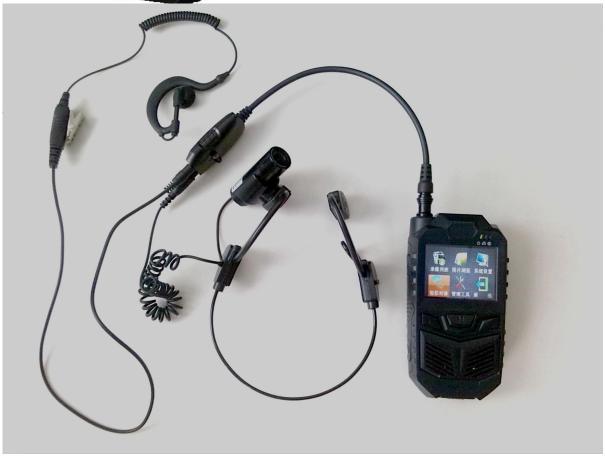

# 128G 3G police body worn portable dvr with CMS software

\_

#### **Main Feature:**

- 1. Portable DVR for Personal
- 2. Support WIFI, 3G, GPS function
- 3. Support real-time surveillance
- 4. Supports SD overwritten by days
- 5. Supports backup and upgrade with SD card
- 6. Self recorvery after power reconnected

**Pictures** 







# **Specification**

| Items                | Device parameters              | Performance index                                                                                                                                 |
|----------------------|--------------------------------|---------------------------------------------------------------------------------------------------------------------------------------------------|
| System               | Operation system               | Linux                                                                                                                                             |
|                      | Separate design                | Main device: work independently to realize local record Auxiliary device: GPS / 3G, backup battery