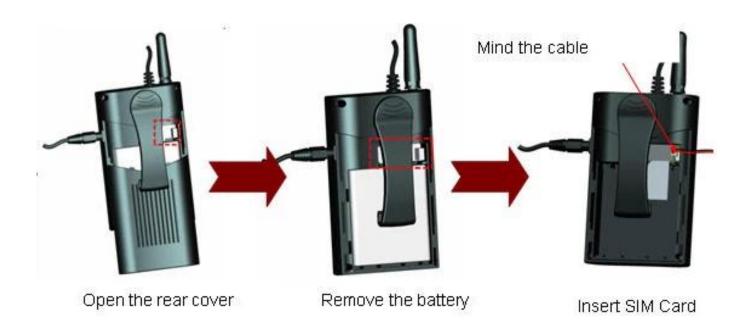

7.5g |
|--------|------------------|---------------------------------------|
|        | Auxiliary device | Net weight: 238g, Gross weight: 352g  |

### Our CMS software for remotely viewing



**IOS & Android OS Mobile Phone Surveillance** 





### Certification





Payment terms: T/T, Western Union, MoneyGram, Paypal

**Delivery time:** Within 5 working days after confirm the payment.

Warranty: 12 months

**Shipping way:** DHL, UPS, FedEx, EMS, TNT etc.

#### **After-sales Service:**

- 1. After you receive our products, we will assist you to realize how to use it.
- 2. Offer you the software if you use our mobile DVR.
- 3. Twelve months warranty
- 4. During our warranty, if you have any problem, we can help you to solve it.

5. During our warranty, you can return to us to repair it.

















OEM & ODM Service
Brasil World Cup Supplier







limer Tranning after study from Alibaba in July







Technical Training For Fast Response to Oustomer Richmor ## 3th #







lecturer for Execution

## **EXCELLENT SUPPORT**



## What we expecting are:

Being helpful partner for your requirement and Longterm relationship of cooperation

Pls don't hesitate to contact Amily if any questions about your vehicle project.

Email:overseasales-2@rcmcctv.com Skype: rcmcctvsales2