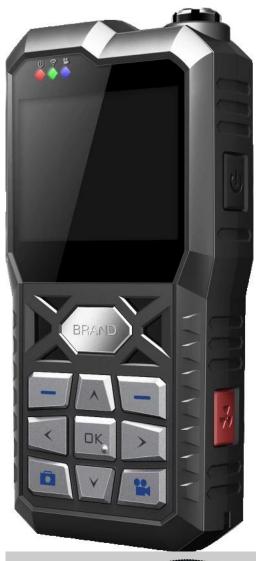

**Pictures** 

#### **Main Feature:**

- 1. Portable DVR for Personal
- 2. Support WIFI, 3G, GPS function
- 3. Support real-time surveillance
- 4. Supports SD overwritten by days
- 5. Supports backup and upgrade with SD card
- 6. Self recorvery after power reconnected