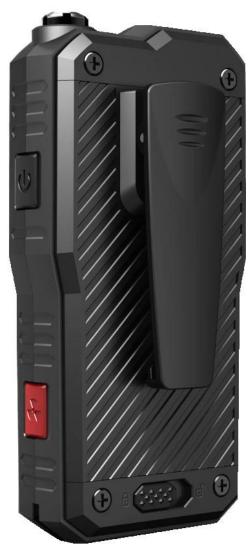

# 1080p resolution body worn police dvr recorder with gps 3g 4g wifi optional

#### **Main Feature:**

- 1. Portable DVR for Personal
- 2. Support WIFI, 3G, GPS function
- 3. Support real-time surveillance
- 4. Supports SD overwritten by days
- 5. Supports backup and upgrade with SD card
- 6. Self recorvery after power reconnected

**Pictures** 







# **Specification**

| Items                | Device parameters              | Performance index                                                                                                                                 |
|----------------------|--------------------------------|---------------------------------------------------------------------------------------------------------------------------------------------------|
| System               | Operation system               | Linux                                                                                                                                             |
|                      | Separate design                | Main device: work independently to realize local record Auxiliary device: GPS / 3G, backup battery