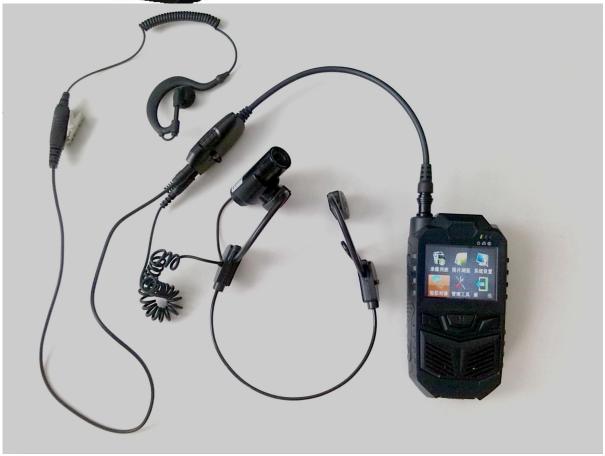

# 1080p resolution body worn police dvr recorder with gps 3g 4g wifi optional

#### **Main Feature:**

- 1. Portable DVR for Personal
- 2. Support WIFI, 3G, GPS function
- 3. Support real-time surveillance
- 4. Supports SD overwritten by days
- 5. Supports backup and upgrade with SD card
- 6. Self recorvery after power reconnected

**Pictures** 







# **Specification**

| Items                | Device parameters              | Performance index                                                                                                                                 |
|----------------------|--------------------------------|---------------------------------------------------------------------------------------------------------------------------------------------------|
| System               | Operation system               | Linux                                                                                                                                             |
|                      | Separate design                | Main device: work independently to realize local record Auxiliary device: GPS / 3G, backup battery