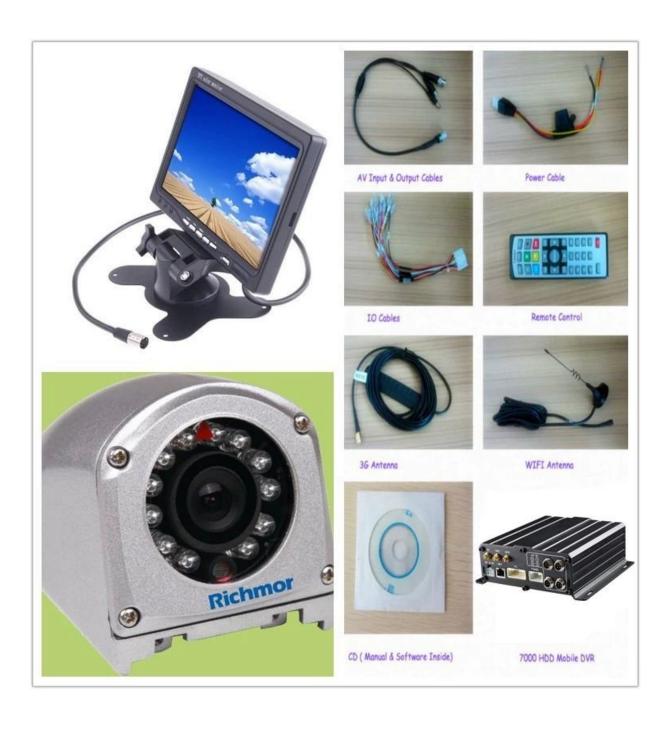

## Product Show:

Client User Graph Interface

our mdvr support mobile Client monitoring like PC, mobile phone etc.

**Appliacation** 