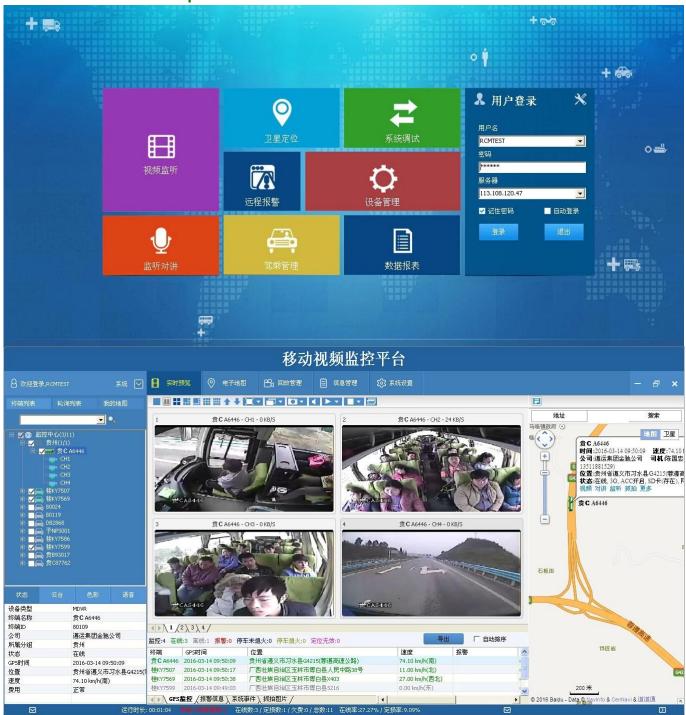

## Product Show:

Client User Graph Interface

our mdvr support mobile Client monitoring like PC, mobile phone etc.

**Appliacation** 

### **FUNCTIONS**

- Video& Audio real-time monitoring
- Online Vehicle Status
- Satellite Map
- GPS
- Video Storage
- Tracking Display
- Intercom
- Fuel Sensor
- G-Sensor
- Temperature-Sensor

certificate