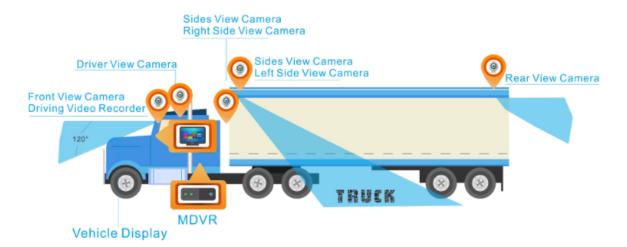

## **Application**

This economical mini SD card mobile DVR can be perfectly applied in taxi, public bus, school bus, van, coach, truck, etc.