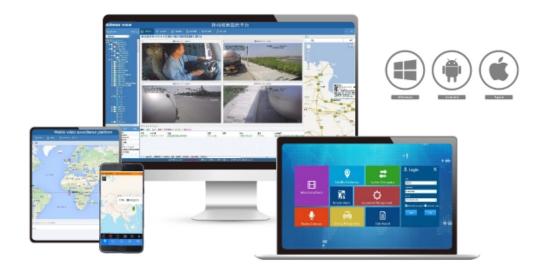

#### Mobile Monitoring Management Platform

RMVS is a system of centralized management and monitoring of all kinds of vehicles based on wireless network. Perform real-time monitoring, GPS/BD positioning, video storage, vehicle scheduling, alarm and alarm, etc.