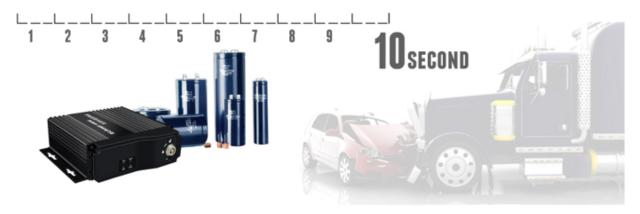

#### Video of the crisis continued

Encounter collision, battery power, built-in super capacitors, and 10 seconds to continue, restore the facts.