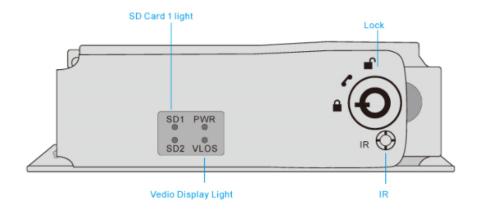

| Resolution | 4CH 720P AHD Full real-time recording                       |
|------------|-------------------------------------------------------------|
|            | G-Sensor built in, GPS /3G/4G /WIFI (5.8G or 2.4G )Optional |
|            | Support 2 X SD cards storage, up to 128GB for each          |
| Alarm I/O  | 4CH Alarm input, 1CH Alarm output                           |
| ACC Delay  | 10 seconds delay pow-off for data protection                |
| Voltage    | 8V-36V Wide range voltage power supply                      |





Details

Professional Security Device/Powerful Functions/ User-friendly Button Operation/ Easy to Use



#### Back Panel



#### Video of the crisis continued

Encounter collision, battery power, built-in super capacitors, and 10 seconds to continue, restore the facts.



#### Mobile Monitoring Management Platform

RMVS is a system of centralized management and monitoring of all kinds of vehicles based on wireless network. Perform real-time monitoring, GPS/BD positioning, video storage, vehicle scheduling, alarm and alarm, etc.



## **Application**

This economical mini SD card mobile DVR can be perfectly applied in taxi, public bus, school bus, van, coach, truck, etc.











# Company Profile

Shenzhen Richmor Technology Development Co., Ltd. is a TOP high-tech enterprise/ manufacturer specialized in digital and intelligent mobile video surveillance products, with rich experiences for