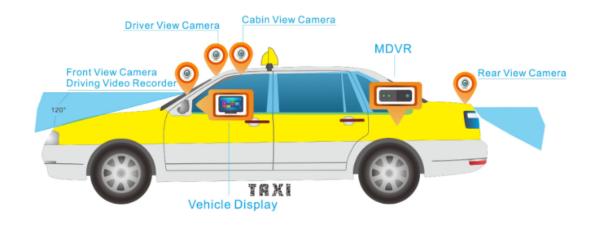

## **Application**

This economical mini SD card mobile DVR can be perfectly applied in taxi, public bus, school bus, van, coach, truck, etc.