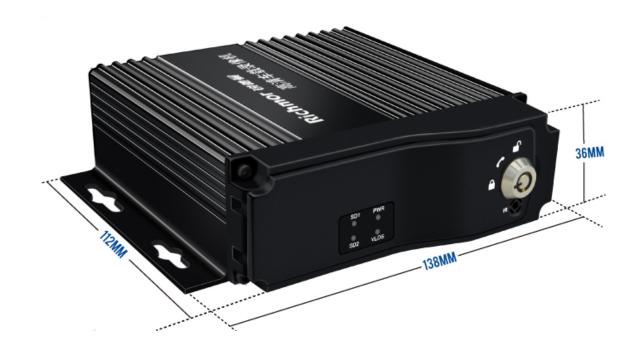

| Resolution | 4CH 720P AHD Full real-time recording                       |
|------------|-------------------------------------------------------------|
|            | G-Sensor built in, GPS /3G/4G /WIFI (5.8G or 2.4G )Optional |
|            | Support 2 X SD cards storage, up to 128GB for each          |
| Alarm I/O  | 4CH Alarm input, 1CH Alarm output                           |
| ACC Delay  | 10 seconds delay pow-off for data protection                |
| Voltage    | 8V-36V Wide range voltage power supply                      |