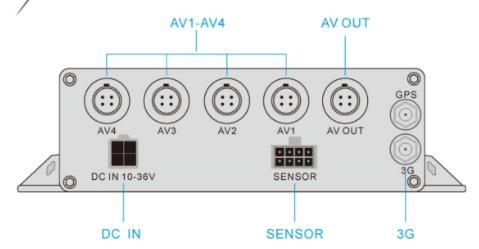

| Resolution | 4CH 720P AHD Full real-time recording                       |
|------------|-------------------------------------------------------------|
|            | G-Sensor built in, GPS /3G/4G /WIFI (5.8G or 2.4G )Optional |
|            | Support 2 X SD cards storage, up to 128GB for each          |
| Alarm I/O  | 4CH Alarm input, 1CH Alarm output                           |
| ACC Delay  | 10 seconds delay pow-off for data protection                |
| Voltage    | 8V-36V Wide range voltage power supply                      |





Details

Professional Security Device/Powerful Functions/ User-friendly Button Operation/ Easy to Use



#### Back Panel



#### Video of the crisis continued

Encounter collision, battery power, built-in super capacitors, and 10 seconds to continue, restore the facts.



#### Mobile Monitoring Management Platform

RMVS is a system of centralized management and monitoring of all kinds of vehicles based on wireless network. Perform real-time monitoring, GPS/BD positioning, video storage, vehicle scheduling, alarm and alarm, etc.



## **Application**

This economical mini SD card mobile DVR can be perfectly applied in taxi, public bus, school bus, van, coach, truck, etc.











# Company Profile

Shenzhen Richmor Technology Development Co., Ltd. is a TOP high-tech enterprise/ manufacturer specialized in digital and intelligent mobile video surveillance products, with rich experiences for developing, produc