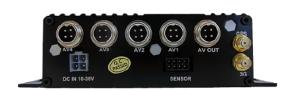

| Resolution | 4CH 720P AHD Full real-time recording                       |
|------------|-------------------------------------------------------------|
|            | G-Sensor built in, GPS /3G/4G /WIFI (5.8G or 2.4G )Optional |
|            | Support 2 X SD cards storage, up to 128GB for each          |
| Alarm I/O  | 4CH Alarm input, 1CH Alarm output                           |
| ACC Delay  | 10 seconds delay pow-off for data protection                |
| Voltage    | 8V-36V Wide range voltage power supply                      |