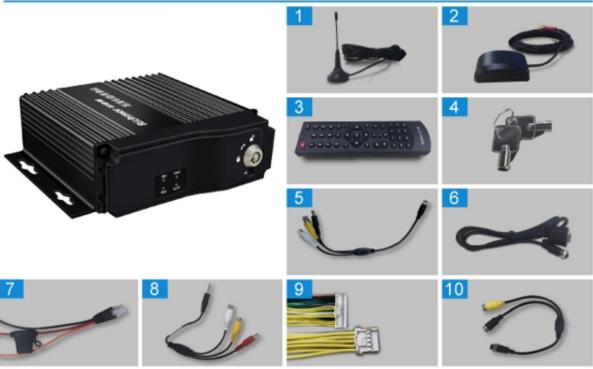

a protection                |
| Voltage    | 8V-36V Wide range voltage power supply                      |





Details

Professional Security Device/Powerful Functions/ User-friendly Button Operation/ Easy to Use



#### Back Panel



#### Video of the crisis continued

Encounter collision, battery power, built-in super capacitors, and 10 seconds to continue, restore the facts.



#### Mobile Monitoring Management Platform

RMVS is a system of centralized management and monitoring of all kinds of vehicles based on wireless network. Perform real-time monitoring, GPS/BD positioning, video storage, vehicle scheduling, alarm and alarm, etc.



## **Application**

This economical mini SD card mobile DVR can be perfectly applied in taxi, public bus, school bus, van, coach, truck, etc.











# Company Profile

Shenzhen Richmor Technology Development Co., Ltd. is a TOP high-tech enterprise/ manufacturer specialized in digital and intelligent mobile video surveillance products, with rich experiences for developing, producing and selling over 13 years. Product Mainly includes 3G 4G SD card/HDD mobile DVRs, ADAS DSM BSD AI mobile DVRs, MINI DVRs, HD vehicle camera etc. As a professional manufacturer, we oncentrate ourselves on providing customers with most advanced technologies and products with highest quality.

O1.













04. Factory Photos

### Industrial Hisilicon 3520D image processor chip