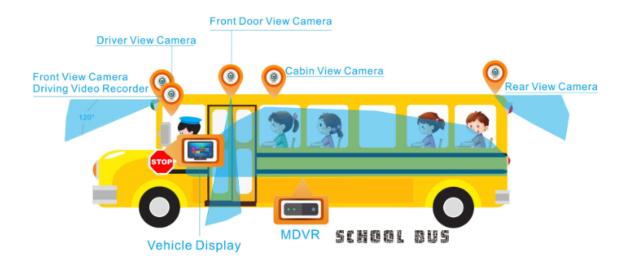

## **Application**

This economical mini SD card mobile DVR can be perfectly applied in taxi, public bus, school bus, van, coach, truck, etc.