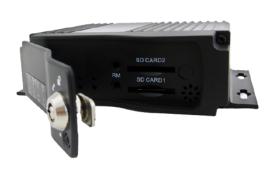

| Resolution | 4CH 720P AHD Full real-time recording                       |
|------------|-------------------------------------------------------------|
|            | G-Sensor built in, GPS /3G/4G /WIFI (5.8G or 2.4G )Optional |
|            | Support 2 X SD cards storage, up to 128GB for each          |
| Alarm I/O  | 4CH Alarm input, 1CH Alarm output                           |
| ACC Delay  | 10 seconds delay pow-off for data protection                |
| Voltage    | 8V-36V Wide range voltage power supply                      |





Details

Professional Security Device/Powerful Functions/ User-friendly Button Operation/ Easy to Use



#### Back Panel



#### Video of the crisis continued

Encounter collision, battery power, built-in super capacitors, and 10 seconds to continue, res