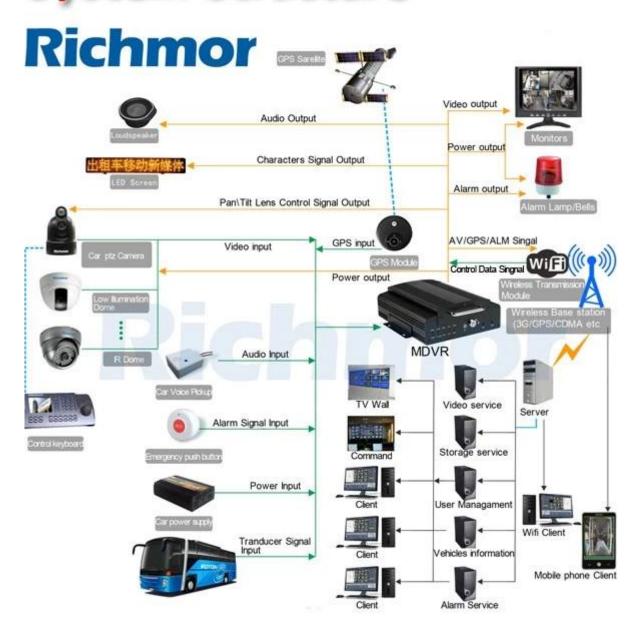

|                          | 1CH 485 Interface,Connect PTZ Camera                                                                                                                                                                                                                                                               |

product show





# Factory Audit

Factory Audit OFM/ODM Custo

**OTA Remote Updating** 

**SMS** Device configure

8CH Full D1 Real time monitor

2TB HDD + 128GB SD Card

OEM/ODM Customized Factory Price Independent R&D Tech Low Moq

**Richmor** 





AV Input Cables



AV Output Cable



Power Cable



IO Cables



3G Antenna



GPS Antenna



Remote Control



CD (Manual & Software inside)





Brand Packing & Blister Packing







# System Structure



## **FUNCTIONS**

- Video& Audio real-time monitoring
- Online Vehicle Status
- Satellite Map
- GPS
- Video Storage
- Tracking Display
- Intercom
- Fuel Sensor
- G-Sensor
- Temperature-Sensor



OEM & ODM Service

Brasil World Cup Supplier www.rcmcctv.com



Truck Coach



School Bus Bus



Police Car Taxi



Support All Vehicles

#### (1)FAQ:

#### Q:Are you factory manufacturer or trade company?

A:We are factory manufacturer,we have our own factory and technology/skill support,we have engineers to support/take charge of R&D ,resolve problems product.

#### Q: Does the MDVR support Hard drive and SD card?

A: Yes, HDD version MDVR supports SSD, HDD, and SD card. SD card version MDVR supports max 2 SD card.

The storage capacity can be from 32GB to 2TB.

#### 2.Q: Is it difficult to ins