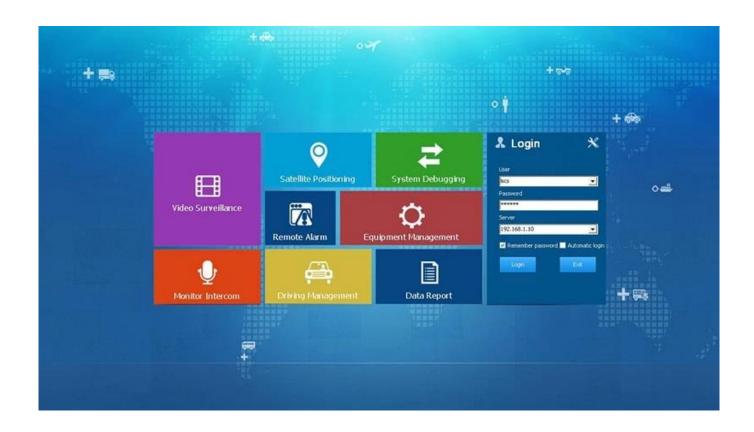

# System Structure

## **FUNCTIONS**

- Video& Audio real-time monitoring
- Online Vehicle Status
- Satellite Map
- GPS
- Video Storage
- Tracking Display
- Intercom
- Fuel Sensor
- G-Sensor
- Temperature-Sensor

OEM & ODM Service