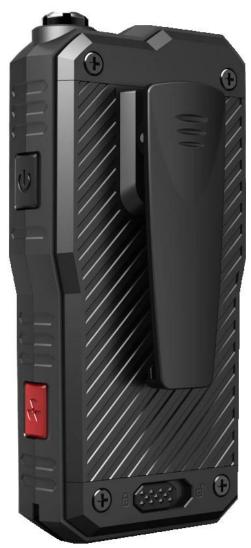

**Pictures** 

# **Specification**

| Items                | Device parameters              | Performance index                                                                                                                                 |
|----------------------|--------------------------------|---------------------------------------------------------------------------------------------------------------------------------------------------|
| System               | Operation system               | Linux                                                                                                                                             |
|                      | Separate design                | Main device: work independently to realize local record Auxiliary device: GPS / 3G, backup battery                                                |
|                      | Graphic operation<br>interface | Use buttons to complete the setting of various parameters                                                                                         |
|                      | Security management            | User password management                                                                                                                          |
| Video                | Video input                    | Built-in camera lens, angle of visibility: 70°,<br>CMOS sensor                                                                                    |
|                      | OSD                            | Time & date, device ID, GPS, etc.                                                                                                                 |
|                      | Compression                    | H.264. Hisilicon high performance processor is adopted.                                                                                           |
|                      | Video resolution               | VGA by default, QVGA optional                                                                                                                     |
|                      | Video Bit rate QVGA            | QVGA: 400Kbps ~ 1.5Mbps, 4 levels of bit rate optional                                                                                            |
|                      | Video Bit rate VGA             | VGA: 1000kbps ~ 2Mbps, 4 levels of bit rate optional                                                                                              |
|                      | Preview function               | Real time, record video preview                                                                                                                   |
|                      | Dual stream                    | Support                                                                                                                                           |
| Audio                | Audio input                    | Built-in MIC                                                                                                                                      |
|                      | Audio output                   | Built-in speaker, >1W                                                                                                                             |
|                      | Compression                    | G.726                                                                                                                                             |
| Recording            | Storage media                  | Micro-SD card, support 1G ~ 32G                                                                                                                   |
|                      | File format/system             | ASF record file format, FAT32 file system                                                                                                         |
|                      | Recording mode                 | Startup recording by default, support manual recording                                                                                            |
|                      | Recording search               | Search recording video files by time, type, etc.                                                                                                  |
|                      | Recording Playback             | Support fast forward, fast backward, play, pause, support 2, 4, 8, 16 times speed fast forward or fast backward, support playback of file by time |
| USB Interface        | Host Access                    | Can Expand One For USB Disk Backup                                                                                                                |
| Network<br>interface | Wireless transmission          | Built-in 3G wireless transmission module, WCDMA, CDMA2000, TD-SCDMA system optional; Compatible with GPRS, EDGE;                                  |
| Extend<br>Interface  | Intercom                       | Can Expand Intercom Module Inside                                                                                                                 |
| Screen<br>parameters | Size                           | 2.4 inch                                                                                                                                          |
|                      | Туре                           | TFT                                                                                                                                               |
|                      | Resolution                     | 480*234                                                                                                                                           |
| Upgrade              | System upgrade                 | Support Micro-SD card upgrade                                                                                                                     |
| Working              | Temperature                    | -20°C ~ +50°C                                                                                                                                     |
| environment          | Humidity                       | 20% to 80%                                                                                                                                        |
| Dimension            | Main device                    | 50(W) x90(H) x28(D) mm                                                                                                                            |
|                      | Auxiliary device               | 70(W) x110(H) x28(D) mm                                                                                                                           |