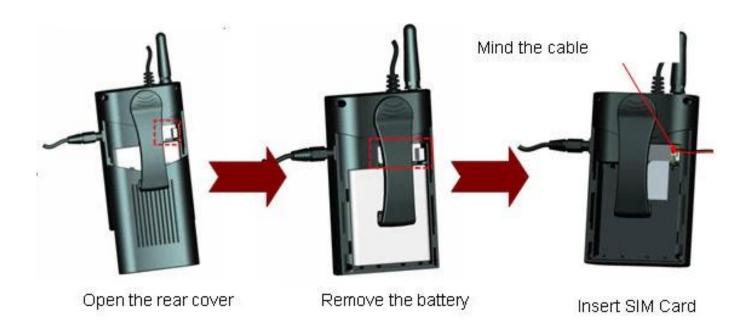

7.5g |
|--------|------------------|---------------------------------------|
|        | Auxiliary device | Net weight: 238g, Gross weight: 352g  |

### Our CMS software for remotely viewing



**IOS & Android OS Mobile Phone Surveillance** 





### Certification





Payment terms: T/T, Western Union, MoneyGram, Paypal

**Delivery time:** Within 5 working days after confirm the payment.

Warranty: 12 months

**Shipping way:** DHL, UPS, FedEx, EMS, TNT etc.

#### **After-sales Service:**

- 1. After you receive our products, we will assist you to realize how to use it.
- 2. Offer you the software if you use our mobile DVR.
- 3. Twelve months warranty
- 4. During our warranty, if you have any problem, we can help you to solve it.

5. During our warranty, you can return to us to repair it.

















OEM & ODM Service
Brasil World Cup Supplier







limer Tranning after study from Alibaba in July







Technical Training For Fast Response to Oustomer Richmor ## 3th 55







lecturer for Execution

## **EXCELLENT SUPPORT**



## What we expecting are:

Being helpful partner for your requirement and Longterm relationship of cooperation

Pls don't hesitate to contact Amily if any questions about your vehicle project.

Email:overseasales-2@rcmcctv.com Skype: rcmcctvsales2