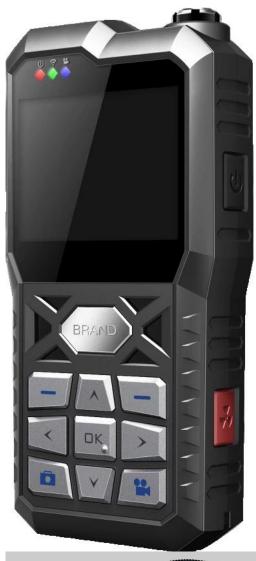

**Pictures** 

# **Specification**

| Items                | Device parameters              | Performance index                                                                                                                                 |
|----------------------|--------------------------------|---------------------------------------------------------------------------------------------------------------------------------------------------|
| System               | Operation system               | Linux                                                                                                                                             |
|                      | Separate design                | Main device: work independently to realize local record Auxiliary device: GPS / 3G, backup battery                                                |
|                      | Graphic operation<br>interface | Use buttons to complete the setting of various parameters                                                                                         |
|                      | Security management            | User password management                                                                                                                          |
| Video                | Video input                    | Built-in camera lens, angle of visibility: 70°,<br>CMOS sensor                                                                                    |
|                      | OSD                            | Time & date, device ID, GPS, etc.                                                                                                                 |
|                      | Compression                    | H.264. Hisilicon high performance processor is adopted.                                                                                           |
|                      | Video resolution               | VGA by default, QVGA optional                                                                                                                     |
|                      | Video Bit rate QVGA            | QVGA: 400Kbps ~ 1.5Mbps, 4 levels of bit rate optional                                                                                            |
|                      | Video Bit rate VGA             | VGA: 1000kbps ~ 2Mbps, 4 levels of bit rate optional                                                                                              |
|                      | Preview function               | Real time, record video preview                                                                                                                   |
|                      | Dual stream                    | Support                                                                                                                                           |
| Audio                | Audio input                    | Built-in MIC                                                                                                                                      |
|                      | Audio output                   | Built-in speaker, >1W                                                                                                                             |
|                      | Compression                    | G.726                                                                                                                                             |
| Recording            | Storage media                  | Micro-SD card, support 1G ~ 32G                                                                                                                   |
|                      | File format/system             | ASF record file format, FAT32 file system                                                                                                         |
|                      | Recording mode                 | Startup recording by default, support manual recording                                                                                            |
|                      | Recording search               | Search recording video files by time, type, etc.                                                                                                  |
|                      | Recording Playback             | Support fast forward, fast backward, play, pause, support 2, 4, 8, 16 times speed fast forward or fast backward, support playback of file by time |
| USB Interface        | Host Access                    | Can Expand One For USB Disk Backup                                                                                                                |
| Network<br>interface | Wireless transmission          | Built-in 3G wireless transmission module, WCDMA, CDMA2000, TD-SCDMA system optional; Compatible with GPRS, EDGE;                                  |
| Extend<br>Interface  | Intercom                       | Can Expand Intercom Module Inside                                                                                                                 |
| Screen<br>parameters | Size                           | 2.4 inch                                                                                                                                          |
|                      | Туре                           | TFT                                                                                                                                               |
|                      | Resolution                     | 480*234                                                                                                                                           |
| Upgrade              | System upgrade                 | Support Micro-SD card upgrade                                                                                                                     |
| Working              | Temperature                    | -20°C ~ +50°C                                                                                                                                     |
| environment          | Humidity                       | 20% to 80%                                                                                                                                        |
| Dimension            | Main device                    | 50(W) x90(H) x28(D) mm                                                                                                                            |
|                      | Auxiliary device               | 70(W) x110(H) x28(D) mm                                                                                                                           |