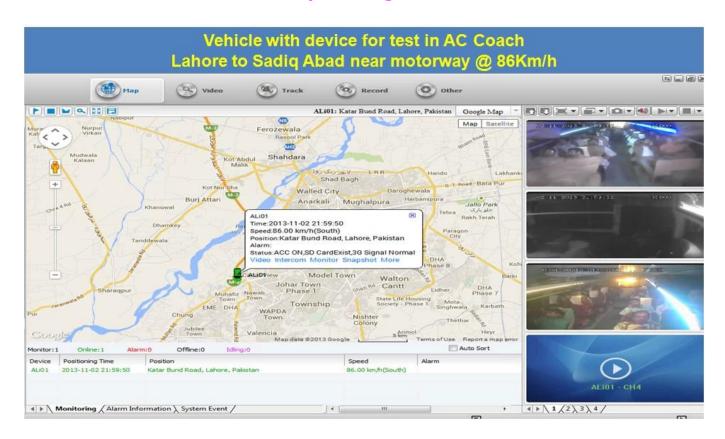

### Our CMS software for remotely viewing

**IOS & Android OS Mobile Phone Surveillance** 