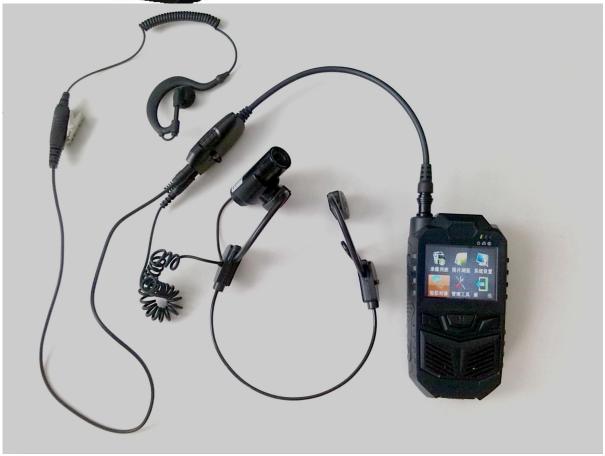

# 1080P hd sd card portable dvr body worn camera with gps 3g wifi for policeman ,SP5800

#### **Main Feature:**

- 1. Portable DVR for Personal
- 2. Support WIFI, 3G, GPS function
- 3. Support real-time surveillance
- 4. Supports SD overwritten by days
- 5. Supports backup and upgrade with SD card
- 6. Self recorvery after power reconnected

**Pictures** 







# **Specification**

| Items                | Device parameters              | Performance index                                                                                                                                 |
|----------------------|--------------------------------|---------------------------------------------------------------------------------------------------------------------------------------------------|
| System               | Operation system               | Linux                                                                                                                                             |
|                      | Separate design                | Main device: work independently to realize local record Auxiliary device: GPS / 3G, backup battery