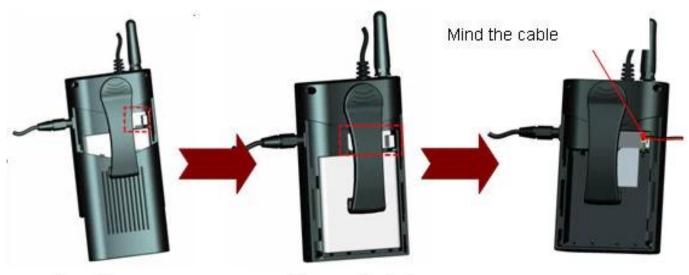

5. During our warranty, you can return to us to repair it.

Open the rear cover

Remove the battery

Insert SIM Card