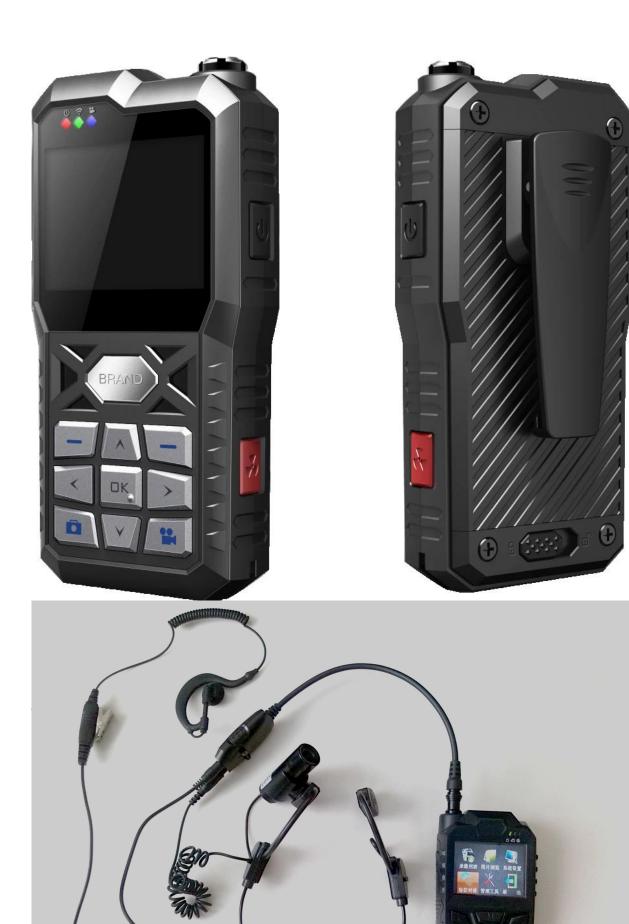

**Pictures** 

#### **Main Feature:**

- **1. Portable DVR for Personal**
- 2. Support WIFI, 3G, GPS function
- 3. Support real-time surveillance
- 4. Supports SD overwritten by days
- 5. Supports backup and upgrade with SD card
- 6. Self recorvery after power reconnected

# **Specification**

| Items                | Device parameters              | Performance index                                                                                                                                       |
|----------------------|--------------------------------|---------------------------------------------------------------------------------------------------------------------------------------------------------|
| System               | Operation system               | Linux                                                                                                                                                   |
|                      | Separate design                | Main device: work independently to realize local<br>record Auxiliary device: GPS / 3G, backup<br>battery                                                |
|                      | Graphic operation<br>interface | Use buttons to complete the setting of various parameters                                                                                               |
|                      | Security management            | User password management                                                                                                                                |
| Video                | Video input                    | Built-in camera lens, angle of visibility: 70°,<br>CMOS sensor                                                                                          |
|                      | OSD                            | Time & date, device ID, GPS, etc.                                                                                                                       |
|                      | Compression                    | H.264. Hisilicon high performance processor is adopted.                                                                                                 |
|                      | Video resolution               | VGA by default, QVGA optional                                                                                                                           |
|                      | Video Bit rate QVGA            | QVGA: 400Kbps ~ 1.5Mbps, 4 levels of bit rate optional                                                                                                  |
|                      | Video Bit rate VGA             | VGA: 1000kbps ~ 2Mbps, 4 levels of bit rate optional                                                                                                    |
|                      | Preview function               | Real time, record video preview                                                                                                                         |
|                      | Dual stream                    | Support                                                                                                                                                 |
|                      | Audio input                    | Built-in MIC                                                                                                                                            |
| Audio                | Audio output                   | Built-in speaker, >1W                                                                                                                                   |
|                      | Compression                    | G.726                                                                                                                                                   |
| Recording            | Storage media                  | Micro-SD card, support 1G ~ 32G                                                                                                                         |
|                      | File format/system             | ASF record file format, FAT32 file system                                                                                                               |
|                      | Recording mode                 | Startup recording by default, support manual recording                                                                                                  |
|                      | Recording search               | Search recording video files by time, type, etc.                                                                                                        |
|                      | Recording Playback             | Support fast forward, fast backward, play, pause,<br>support 2, 4, 8, 16 times speed fast forward or<br>fast backward, support playback of file by time |
| USB Interface        | Host Access                    | Can Expand One For USB Disk Backup                                                                                                                      |
| Network<br>interface | Wireless transmission          | Built-in 3G wireless transmission module,<br>WCDMA, CDMA2000, TD-SCDMA system<br>optional; Compatible with GPRS, EDGE;                                  |
| Extend<br>Interface  | Intercom                       | Can Expand Intercom Module Inside                                                                                                                       |
|                      | Size                           | 2.4 inch                                                                                                                                                |
| Screen<br>parameters | Туре                           | TFT                                                                                                                                                     |
|                      | Resolution                     | 480*234                                                                                                                                                 |
| Upgrade              | System upgrade                 | Support Micro-SD card upgrade                                                                                                                           |
| Working              | Temperature                    | -20°C ~ +50°C                                                                                                                                           |
| environment          | Humidity                       | 20% to 80%                                                                                                                                              |
| Dimension            | Main device                    | 50(W) x90(H) x28(D) mm                                                                                                                                  |
|                      | Auxiliary device               | 70(W) x110(H) x28(D) mm                                                                                                                                 |