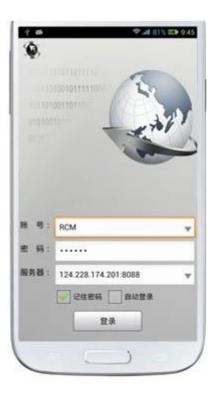

|
| Dimension            | Main device                    | 50(W) x90(H) x28(D) mm                                                                                                                                  |
|                      | Auxiliary device               | 70(W) x110(H) x28(D) mm                                                                                                                                 |

| Weight | Main device      | Net weight: 95g, Gross weight: 307.5g |
|--------|------------------|---------------------------------------|
|        | Auxiliary device | Net weight: 238g, Gross weight: 352g  |

### **Our CMS software for remotely viewing**



# **IOS & Android OS Mobile Phone Surveillance**





## Certification



**Payment terms:** T/T, Western Union, MoneyGram, Paypal

**Delivery time:** Within 5 working days after confirm the payment.

Warranty: 12 months

Shipping way: DHL, UPS, FedEx, EMS, TNT etc.

#### **After-sales Service:**

- 1. After you receive our products, we will assist you to realize how to use it.
- 2. Offer you the software if you use our mobile DVR.
- 3. Twelve months warranty
- 4. During our warranty, if you have any problem, we can help you to solve it.

5. During our warranty, you can return to us to repair it.



Open the rear cover

Remove the battery

Insert SIM Card





# Richmor OEM & ODM Service Brasil World Cup Supplier





### What we expecting are:

Being helpful partner for your requirement and Longterm relationship of cooperation

Pls don't