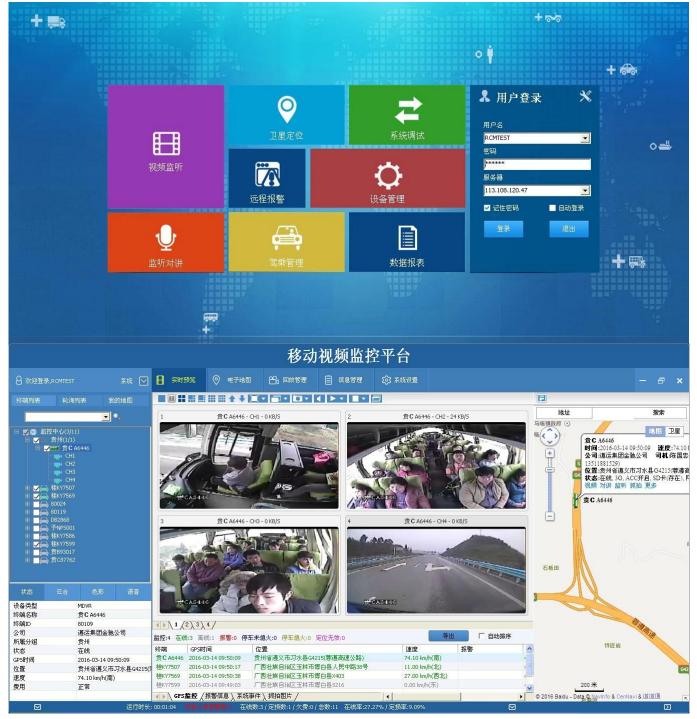

#### **Client User Graph Interface**

our mdvr support mobile Client monitoring like PC, mobile phone etc.