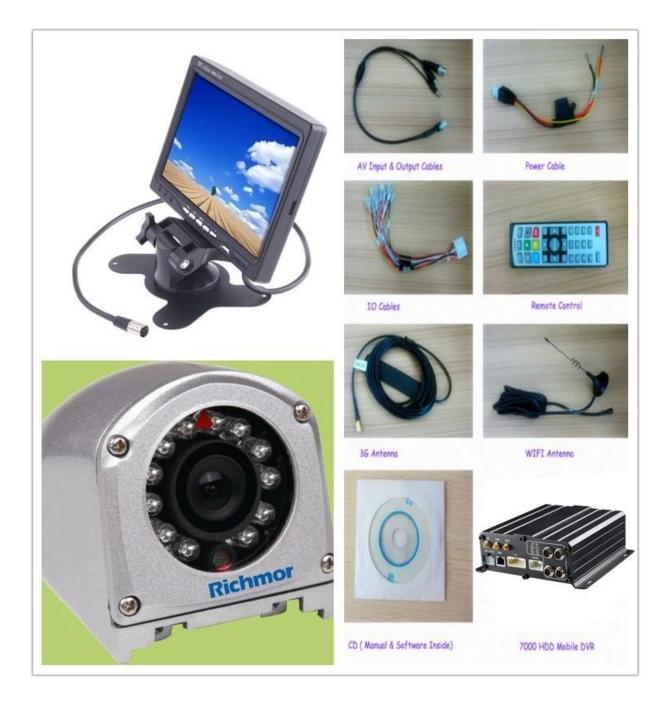

|

| Voltage & Power        | Power Management | Wide Voltage.Support Timed/Delay off |
|------------------------|------------------|--------------------------------------|
|                        | Input Voltage    | DC:+6V - +36V                        |
|                        | Output Voltage   | +12V~1.5A,+5V~1.5A                   |
|                        | Power            | Working<5W                           |
| Working<br>Environment | Temperature      | -20°C - +70°C                        |
|                        | Humidity         | 20% - 80%                            |
| Others                 | Size             | 200 (D)* 187(W)* 62(H) mm            |
|                        | Weight           | 1.90Kg                               |

## Product Show:







#### **Client User Graph Interface**



our mdvr support mobile Client monitoring like PC, mobile phone etc.



## Appliacation

#### FUNCTIONS

- Video& Audio real-time monitoring
- Online Vehicle Status
- Satellite Map
- GPS
- Video Storage
- Tracking Display
- Intercom
- Fuel Sensor
- G-Sensor
- Temperature-Sensor



certificate



company and factory





Richmor OEM & ODM Service Brasil World Cup Supplier



## Exhibition:

## Richmor

#### CPSE2012 in Shenzhen





CPSE2012-- Guangdong TV Report-Shenzhen Richmor



Best Regards Amily Zhang

#### HAND US YOUR TRUST, OFFER YOU OUR BEST!!! Shenzhen Richmor Technology Development Co.,LTD

Email: <u>overseasales-2@rcmcctv.com</u> Skype: rcmcctvsales2 QQ: 2355778097 MB/Whatsapp: +86 18929314790 Website: http://www.richmor.net/ ADD: 6th