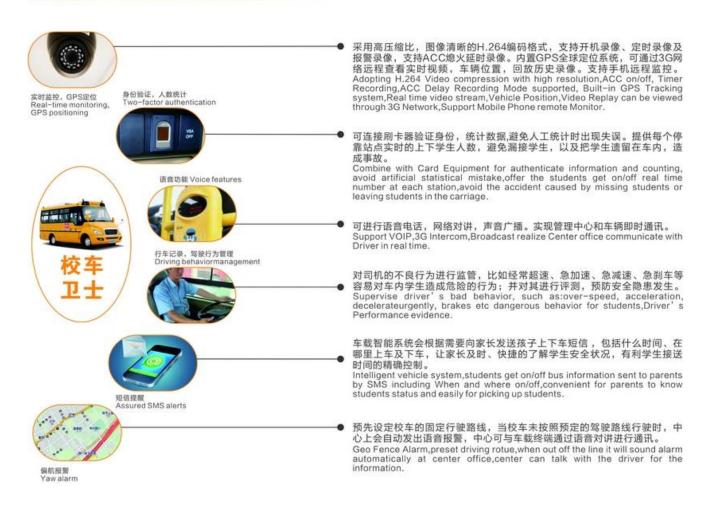

### 1080P 4ch school bus mobile dvr with RFID,gps and wcdma 3G,RCM-MDR7204series

功能特点 Features