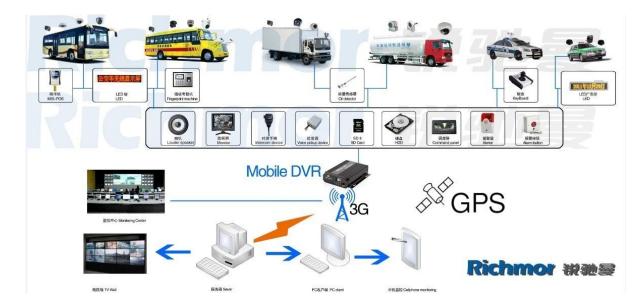

# **Main Feature:**

- 1. 4 channel SD card Mobile DVR
- 2. Support 3G, GPS, WIFI, G-sensor, UPS function
- 3. Support PTZ remote control
- 4. Support real-time surveillance
- 5. Supports SD overwritten by days
- 6. Supports backup and upgrade with SD card
- 7. Self recorvery after power reconnected
- 8. Stable aluminum alloy structure with shock absorber

#### **Pictures**

Specification:

| Items                | Device parameters     | Performance index                                   |
|----------------------|-----------------------|-----------------------------------------------------|
| Name                 | Product Name          | 4 Channel Mobile DVR(SD Storage)                    |
| System               | Operation System      | Linux                                               |
|                      | Operation Interface   | Graphical Interfaces, Chinese/English optional      |
|                      | File System           | Proprietary Format                                  |
|                      | System Privileges     | User Password                                       |
| Video                | Video Input           | 4ch SDI Independent Input: 1.0Vp-p∏75Ω.Both B&W and |
|                      |                       | Color Cameras                                       |
|                      | Video Output          | 1 Channel PAL/NTSC Output, 1.0Vp-p[]75Ω[] Composite |
|                      |                       | Video Signal                                        |
|                      | Video Display         | 1 Or 4 Screen Display                               |
|                      | Video Standard        | PAL:25frames/Sec;NTSC:30frames/Sec                  |
|                      | System Resources      | PAL:100 Frames; NTSC:120 Frames                     |
| Audio                | Audio Input           | Four Channels Independent Input 500 $\Omega$        |
|                      | Audio Output          | 1 Channel(4 Channels Can Be Convert Freely)         |
|                      | Basic Output Level    | 1.0—2.2V                                            |
|                      | Distortion Plus Noise | ≤-30dB                                              |
|                      | Recording Mode        | Sound And Image Synchronization                     |
|                      | Audio Compression     | ADPCM                                               |
| Alarm                | Alarm in              | 4 Channels Independent Input. High Voltage Trigger  |
|                      | Alarm out             | 2 Channels Independent output                       |
|                      | Move Detect           | available                                           |
| Network<br>Interface | Wire line Access      | Can Expand One RJ45 Ethernet Port                   |
|                      | Wifi                  | Can Expand One Wifi Module Inside                   |
|                      | 3G                    | Can Expand One WCDMA or CDMA2000 Module Inside      |
| GPS<br>Interface     | GPS                   | Can Expand GPS Module inside                        |
| Extend<br>Interface  | Intercom              | Can Expand Intercom Module Inside                   |
|                      | G-Sensor              | Can Expand G-Sensor Module Inside                   |