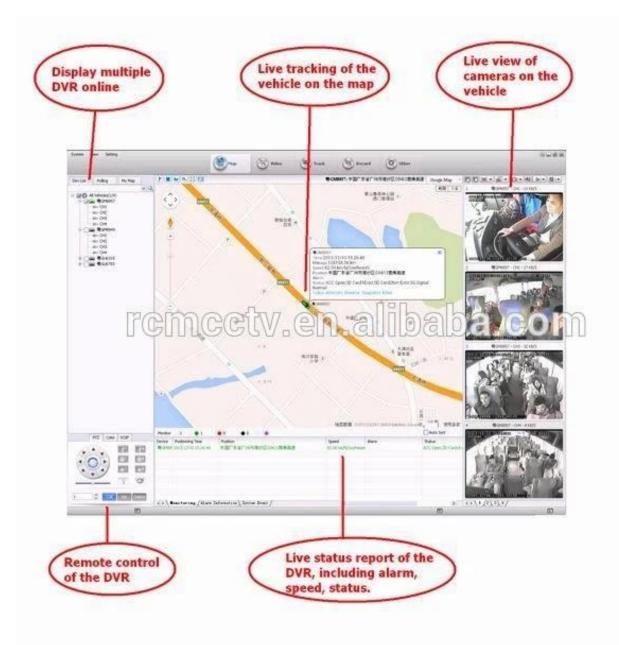

a when power off                         |
| Network           | RJ45 interface;3G Wireless (EVDO/WCDMA)                      |
| PTZ Control       | RS232 can turn to PTZ Interface                              |
| GPS               | Support GPS, recording and playback the driving router       |
| Voltage           | Wide Voltage 6-48V                                           |
| Power             | 2.4W                                                         |
| Language          | English/Chinese/Customized                                   |
| Size              | 180*145*45mm                                                 |
| Warranty          | 12 months warranty time                                      |

GSM GPS Vehicle Mobile DVR Recorder Powerful Software (PC & Mobile Phone )





# Vehicle Mobile DVR Recorder Project



# Certification





**Related Products For Vehicle Mobile DVR** 



**Cooperation Terms** 

**Shipping Info** 

Estimated Shipping Time 1.Sample order will be delivery in 3-5 working days 2.Quantity order can be discussed;

# **Remarks:**

1.Order will be dispatched before next 2 working day after full payment is done,48 hours aging time;

2.Related documents will be sent after order is dispatched, please check mail;

3.All parcels will be shipped by DHL/TNT/UPS/EMS/FedEx/Air etc according your option;

# **Payment Info**

1.T/T;Western Union;Paypal optional;2.30% deposit,balance be paid before delivery

# **Remarks:**

Please sent bank slip when payment done, according this we will arrange the production

# Warranty Info

# **Free Replacement: