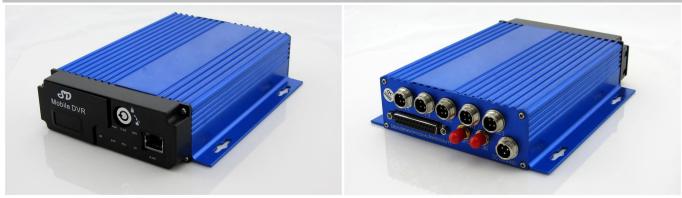

#### **Features:**

- 1. 4CH Full D1 Mobile DVR Recorder;
- 2. H.264 Video Compression, Linux System, Dual Streamming;
- 3. 3G (WCDMA/EVDO ) GPS
- 4. Mobile Phone Remote Monitor, IOS/Andorid;
- 5. 10s pre-recording when alarm, delay time can be set;
- 6. 6-48V wide Voltage
- 7. Motion Detection/Intercom/LED Panel Control;
- 8. Blue/Black Optional

#### **Data Sheet**

| Item                     | Description                                 |
|--------------------------|---------------------------------------------|
| A&V Input                | 4 Channel Aviation connector                |
| A&V Output               | 1 Channel Aviation Connector                |
| Video Compression Format | H.264 Video Compression Mobile DVR Recorder |

| Resolution        | D1/HD1/CIF Optional                                          |
|-------------------|--------------------------------------------------------------|
| Video Frame Rate  | 100fps(PAL) 120fps(NTSC);50fps (4*D1)                        |
| Recording         | Fire Recording;Timing Recording;alarm Recording              |
| Storage           | Max 64GB SD Card Loop Recording                              |
| IO Configuration  | Muilt IO Configuration with kinds of alarm function optional |
| Vehicle Recording | Recording Vehicle Operation;License NO,Time etc              |
| System Protection | Saving Recording Data when power off                         |
| Network           | RJ45 interface;3G Wireless (EVDO/WCDMA)                      |
| PTZ Control       | RS232 can turn to PTZ Interface                              |
| GPS               | Support GPS, recording and playback the driving router       |
| Voltage           | Wide Voltage 6-48V                                           |
| Power             | 2.4W                                                         |
| Language          | English/Chinese/Customized                                   |
| Size              | 180*145*45mm                                                 |
| Warranty          | 12 months warranty time                                      |