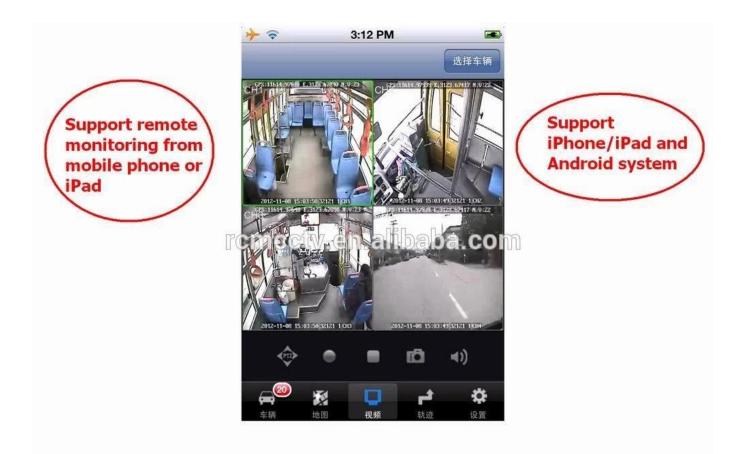

when power off                         |
| Network           | RJ45 interface;3G Wireless (EVDO/WCDMA)                      |
| PTZ Control       | RS232 can turn to PTZ Interface                              |
| GPS               | Support GPS, recording and playback the driving router       |
| Voltage           | Wide Voltage 6-48V                                           |
| Power             | 2.4W                                                         |
| Language          | English/Chinese/Customized                                   |
| Size              | 180*145*45mm                                                 |
| Warranty          | 12 months warranty time                                      |

GSM GPS Vehicle Mobile DVR Recorder Powerful Software (PC & Mobile Phone )





# Vehicle Mobile DVR Recorder Project



# Certification





**Related Products For Vehicle Mobile DVR** 



**Cooperation Terms** 

**Shipping Info** 

Estimated Shipping Time 1.Sample order will be delivery in 3-5 working days 2.Quantity order can be discussed;

# **Remarks:**

1.Order will be dispatched before next 2 working day after full payment is done,48 hours aging time;

2.Related documents will be sent after order is dispatched, please check mail;

3.All parcels will be shipped by DHL/TNT/UPS/EMS/FedEx/Air etc according your option;

# **Payment Info**

1.T/T;Western Union;Paypal optional;2.30% deposit,balance be paid before delivery

# **Remarks:**

Please sent bank slip when payment done, according this we will arrange the production

# Warranty Info

# **Free Replacement:**