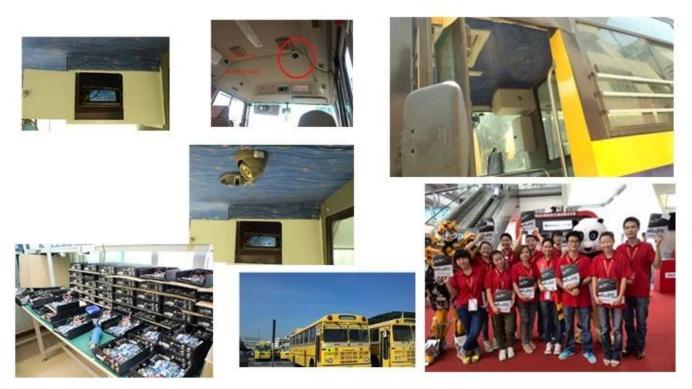

| Network           | RJ45 interface;3G Wireless (EVDO/WCDMA)                      |
| PTZ Control       | RS232 can turn to PTZ Interface                              |
| GPS               | Support GPS, recording and playback the driving router       |
| Voltage           | Wide Voltage 6-48V                                           |
| Power             | 2.4W                                                         |
| Language          | English/Chinese/Customized                                   |
| Size              | 180*145*45mm                                                 |
| Warranty          | 12 months warranty time                                      |

GSM GPS Vehicle Mobile DVR Recorder Powerful Software (PC & Mobile Phone )





# Vehicle Mobile DVR Recorder Project



# Certification





**Related Products For Vehicle Mobile DVR** 



**Cooperation Terms** 

**Shipping Info** 

Estimated Shipping Time 1.Sample order will be delivery in 3-5 working days 2.Quantity order can be discussed;

# **Remarks:**

1.Order will be dispatched before next 2 working day after full payment is done,48 hours aging time;

2.Related documents will be sent after order is dispatched, please check mail;

3.All parcels will be shipped by DHL/TNT/UPS/EMS/FedEx/Air etc according your option;

# **Payment Info**

1.T/T;Western Union;Paypal optional;2.30% deposit,balance be paid before delivery

# **Remarks:**

Please sent bank slip when payment done, according this we will arrange the production

# Warranty Info

# **Free Replacement:**

Mobile DVR Recorder can replace free un