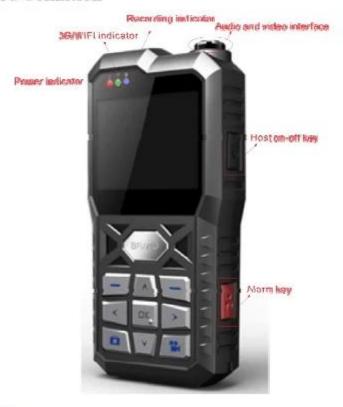

# 1 CH D1 3G 4G Sim card Police Body worn camera GPS WIFI Portable DVR Police DVR (RCM-SP5800)

#### **Police DVR Overview**

The Portable Video Recorder ("**Portable MDVR**" for short) is dedicated for mobile han dheld or wears monitoring products. Apply the embedded platform with the functions 3G wireless communication module [WIFI module and GPS module. Built-in battery-powered, supplement with drive-by-wire, small camera, headset.

Uses standard H.264 encoding, support remote control and local MICRO SD card recording functions, support normal player (VLC, STORM) directly play the stream.





#### Front and side board definition



#### Back cover definition



- 1. Adorn clasp
- 2. Battery Cover Buckle
- 3. Battery Cover switch

### Microphone and camera together







- 1.Industrial split type portable design, IP65 Water-proof., camera can be removed and changed according to exact environment.
- 2.2.4"TFT, resolution []480 \* 234][]Li-po inside also have ac charger[]>=6H continuous working, Portable easy use.
- 3.Adopt H.264 compression tech, Audio code G.726 save storage room and perfect effect.
- 4.Powerful network transmission functions, including real-time pre-view, remote playback, remote download, remote broadcasting, interactive SMS, various transmission quality for optional, support audio and video sync.
- 5.Support 64GB micro-SD card max, with USB data backup function professional in file repair and fil