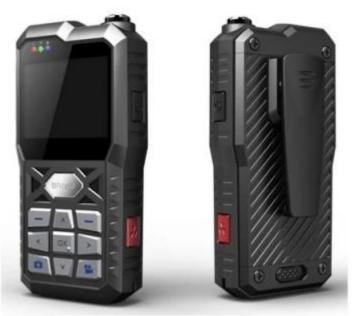

# 1 CH D1 3G 4G Sim card Police Body worn camera GPS WIFI Portable DVR Police DVR (RCM-SP5800)

#### **Police DVR Overview**

The Portable Video Recorder ("**Portable MDVR**" for short) is dedicated for mobile han dheld or wears monitoring products. Apply the embedded platform with the functions 3G wireless communication module [WIFI module and GPS module. Built-in battery-powered, supplement with drive-by-wire, small camera, headset.