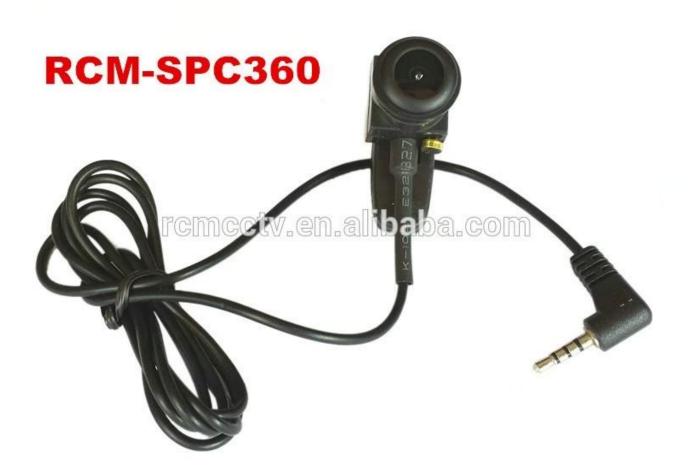

### Microphone and camera together

- 1.Industrial split type portable design, IP65 Water-proof., camera can be removed and changed according to exact environment.
- 2.2.4"TFT, resolution []480 \* 234][]Li-po inside also have ac charger[]>=6H continuous working, Portable easy use.
- 3.Adopt H.264 compression tech, Audio code G.726 save storage room and perfect effect.
- 4.Powerful network transmission functions, including real-time pre-view, remote playback, remote download, remote broadcasting, interactive SMS, various transmission quality for optional, support audio and video sync.
- 5.Support 64GB micro-SD card max, with USB data backup function professional in file repair and file security.
- 6.Support WIFI,GPS,3G, WIFI download breakpoint resume
- 7.Different 3G module supported for option WCDMA CDMA 2000 TD-SCDMA variety of dial-up authentication mode Adapt all kind 3G Network, compatible with GPRS, EDGE can up to 4G network Beidou navigation system;
- 8.OTA download support batch auto upgrading.