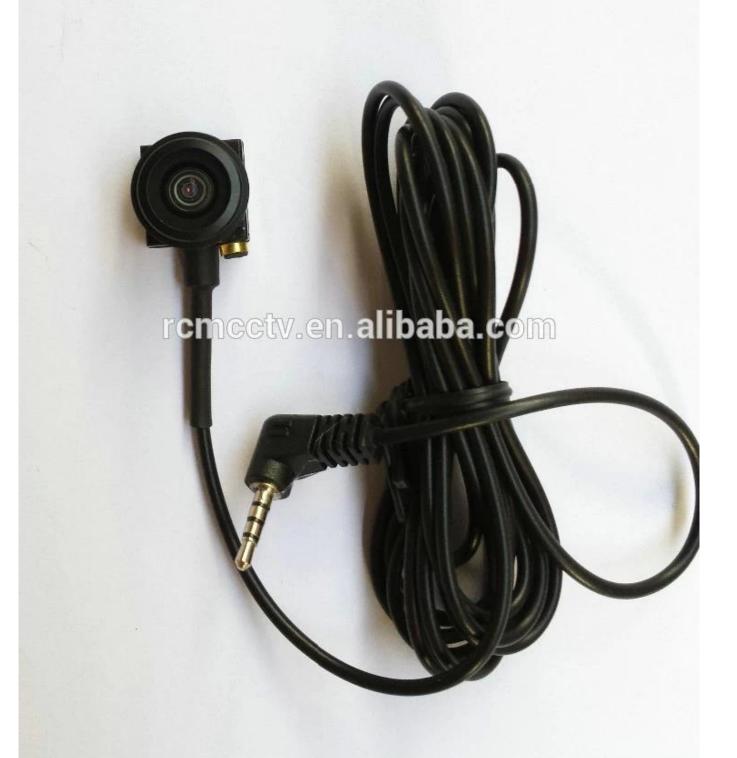

### Microphone and camera together

- 1.Industrial split type portable design, IP65 Water-proof., camera can be removed and changed according to exact environment.
- 2.2.4"TFT, resolution []480 \* 234][]Li-po inside also have ac charger[]>=6H continuous working, Portable easy use.
- 3.Adopt H.264 compression tech, Audio code G.726 save storage room and perfect effect.
- 4.Powerful network transmission functions, including real-time pre-view, remote playback, remote download, remote broadcasting, interactive SMS, various transmission quality for optional, support audio and video sync.
- 5.Support 64GB micro-SD card max, with USB data backup function professional in file repair and file security.
- 6.Support WIFI,GPS,3G, WIFI download breakpoint resume
- 7.Different 3G module supported for option WCDMA CDMA 2000 TD-SCDMA variety of dial-up authentication mode Adapt all kind 3G Network, compatible with GPRS, EDGE can up to 4G network Beidou navigation system;
- 8.OTA download support batch auto upgrading.