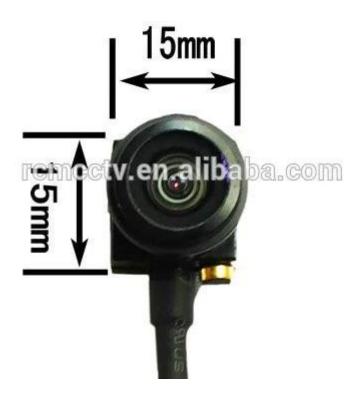

### Microphone and camera together

- 1.Industrial split type portable design, IP65 Water-proof., camera can be removed and changed according to exact environment.
- 2.2.4"TFT, resolution []480 \* 234][]Li-po inside also have ac charger[]>=6H continuous working, Portable easy use.
- 3.Adopt H.264 compression tech, Audio code G.726 save storage room and perfect effect.
- 4.Powerful network transmission functions, including real-time pre-view, remote playback, remote download, remote broadcasting, interactive SMS, various transmission quality for optional, support audio and video sync.
- 5.Support 64GB micro-SD card max, with USB data backup function professional in file repair and file security.
- 6.Support WIFI,GPS,3G, WIFI download breakpoint resume
- 7.Different 3G module supported for option WCDMA CDMA 2000 TD-SCDMA variety of dial-up authentication mode Adapt all kind 3G Network, compatible with GPRS, EDGE can up to 4G network Beidou navigation system;
- 8.OTA download support batch auto upgrading.