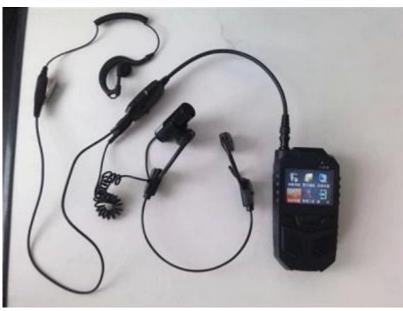

### Microphone and camera together

- 1.Industrial split type portable design, IP65 Water-proof., camera can be removed and changed according to exact environment.
- 2.2.4"TFT, resolution []480 \* 234][]Li-po inside also have ac charger[]>=6H continuous working, Portable easy use.
- 3.Adopt H.264 compression tech, Audio code G.726 save storage room and perfect effect.
- 4.Powerful network transmission functions, including real-time pre-view, remote playback, remote download, remote broadcasting, interactive SMS, various transmission quality for optional, support audio and video sync.
- 5.Support 64GB micro-SD card max, with USB data backup function professional in file repair and file security.
- 6.Support WIFI,GPS,3G, WIFI download breakpoint resume
- 7.Different 3G module supported for option WCDMA CDMA 2000 TD-SCDMA variety of dial-up authentication mode Adapt all kind 3G Network, compatible with GPRS, EDGE can up to 4G network Beidou navigation system;
- 8.OTA download support batch auto upgrading.