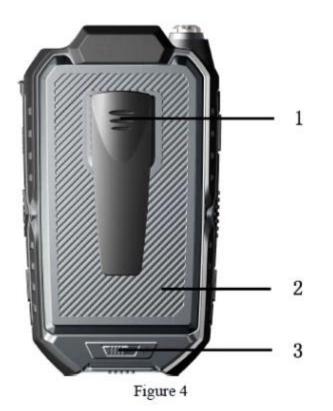

#### Back cover definition

- 1. Adorn clasp
- 2. Battery Cover Buckle
- 3. Battery Cover switch