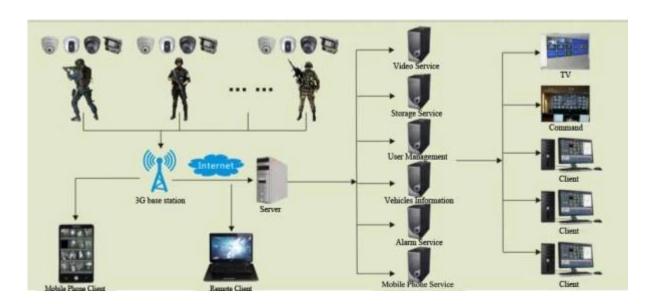

#### **Police DVR Overview**

The Portable Video Recorder ("**Portable MDVR**" for short) is dedicated for mobile han dheld or wears monitoring products. Apply the embedded platform with the functions 3G wireless communication module [WIFI module and GPS module. Built-in battery-powered, supplement with drive-by-wire, small camera, headset.

Uses standard H.264 encoding, support remote control and local MICRO SD card recording functions, support normal player (VLC, STORM) directly play the stream.

### Microphone and camera together

- 1.Industrial split type portable design, IP65 Water-proof., camera can be removed and changed according to exact environment.
- 2.2.4"TFT, resolution []480 \* 234][]Li-po inside also have ac charger[]>=6H continuous working, Portable easy use.
- 3.Adopt H.264 compression tech, Audio code G.726 save storage room and perfect effect.
- 4.Powerful network transmission functions, including real-time pre-view, remote playback, remote download, remote broadcasting, interactive SMS, various transmission quality for optional, support audio and video sync.
- 5.Support 64GB micro-SD card max, with USB data backup function professional in file repair and file security.
- 6.Support WIFI,GPS,3G, WIFI download breakpoint resume
- 7.Different 3G module supported for option WCDMA CDMA 2000 TD-SCDMA variety of dial-up authentication mode Adapt all kind 3G Network, compatible with GPRS, EDGE can up to 4G network Beidou navigation system;
- 8.OTA download support batch auto upgrading.