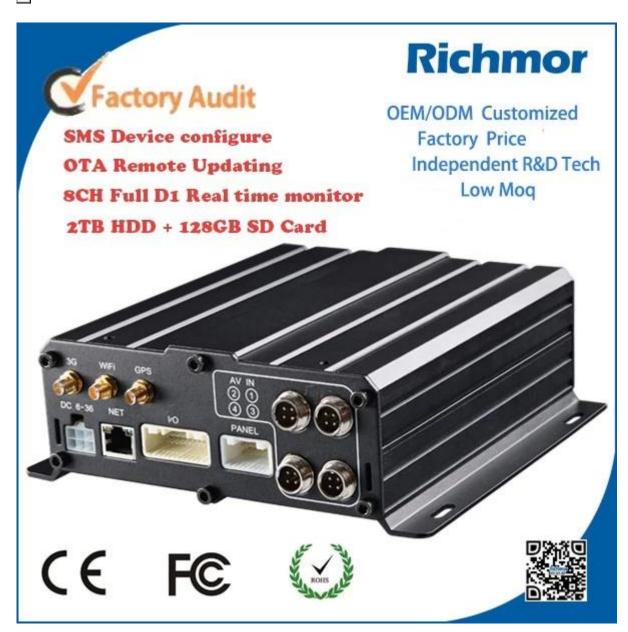

#### product specification:

| product spec           | ification:               |                                                                                                                                                                                                                                                                                                    |
|------------------------|--------------------------|----------------------------------------------------------------------------------------------------------------------------------------------------------------------------------------------------------------------------------------------------------------------------------------------------|
| Item                   |                          | parameter                                                                                                                                                                                                                                                                                          |
| Operating System       |                          | Linux                                                                                                                                                                                                                                                                                              |
| Language               |                          | English/chinese/customized                                                                                                                                                                                                                                                                         |
| Video Compression      |                          | H.264 Compression                                                                                                                                                                                                                                                                                  |
| OSD                    |                          | overlays information such as date time and vehicle ID                                                                                                                                                                                                                                              |
| GUI                    | Graphical user interface | setup system parameters with the remote control                                                                                                                                                                                                                                                    |
| Video Record<br>System | video input              | 4CH 960P/720P AHD input, aviation connector, 1.0Vp-p, 75 $\Omega$                                                                                                                                                                                                                                  |
|                        | video output             | 1 CVBS, 1.0Vp-p, 75 $\Omega$ ,Aviation,Support 1CH Full Screen,4CH Screen view                                                                                                                                                                                                                     |
|                        | preview                  | Support 1 channel and 4 channels preview., Support Manual/Alarm Trigger full screen preview                                                                                                                                                                                                        |
|                        | resolution               | 720P/D1/HD1/CIF, MAX:4 channels of 720P and 4 channels of D1                                                                                                                                                                                                                                       |
|                        | image quality            | 1-4 levels, 1 is the highest level.                                                                                                                                                                                                                                                                |
|                        | video standard           | PAL: 100f/s , CCIR625 line,50field; NTSC: 120f/s, CCIR525 line,60field; CIF: 256Kbps ~ 1.5Mbps, 8 level video quality optional; HD1: 600Kbps ~ 2.5Mbps, 8 level video quality optional; D1: 800Kbps ~ 3Mbps, 8 level video quality optional; 720P: 4Mbps-6Mbps, multi level video quality optional |
|                        | record mode              | The default setting is auto recording after power on. Timed recording, alarm trigger recording and manual recording are supported.                                                                                                                                                                 |
|                        | audio input              | 4CH Aviation Plug Input                                                                                                                                                                                                                                                                            |
| Audio                  | audio output             | 2CH,headphone connect at front panel, BNC Connect on Back panel                                                                                                                                                                                                                                    |
|                        | compression              | G.726 compression, 8KB/s speed                                                                                                                                                                                                                                                                     |
| Alarm Input            |                          | 7CH Alarm Input,1CH AD Input,impulse speed input,Alarm Linkage                                                                                                                                                                                                                                     |
| Alarm Output           |                          | 2CH Alarm Output,Support Light/Sound alarm sensor,Oil/Power cut off                                                                                                                                                                                                                                |
| Interface              |                          | 3CH RS232, POS/Fuel Sensor/LED Advertisement Connection                                                                                                                                                                                                                                            |
| Interface              |                          | 1CH 485 Interface,Connect PTZ Camera                                                                                                                                                                                                                                                               |
| Wireless Transmission  |                          | Support Built in 3G transmission,, WCDMA, CDMA2000,GPRS, EDGE; Built in 4G module optional, TDD-LTE, FDD-LTE                                                                                                                                                                                       |
| GPS Position           |                          | Support Built GPS/BD Module                                                                                                                                                                                                                                                                        |
| Storage                | HDD                      | Max 2.5" 1TB HDD                                                                                                                                                                                                                                                                                   |
|                        | SD Card                  | Max 128GB SD Card Mirror Recording Keep Data Safety                                                                                                                                                                                                                                                |
|                        | update                   | Support USB Updating, SD Card Updating,OTA Remote Updating                                                                                                                                                                                                                                         |
|                        | file format              | H.264                                                                                                                                                                                                                                                                                              |
|                        | file system              | Special FAT32 File System                                                                                                                                                                                                                                                                          |
|                        | USB                      | USB Interface on Front Panel for data back up by U Disk,Hard Disk                                                                                                                                                                                                                                  |
|                        | video search             | Search By Record Time/Record Type etc                                                                                                                                                                                                                                                              |
| Record Replay          | playback                 | Max support 4CH Replay /Stop/Fast/Slow at same time                                                                                                                                                                                                                                                |
|                        |                          | Support forward and backward play at the speed of: x 2,x4,x8,x16.                                                                                                                                                                                                                                  |
| Secu                   | •                        | User/Admin 2 Level Different Password                                                                                                                                                                                                                                                              |
| Optional<br>Functions  | voice call               | Support voice call each other                                                                                                                                                                                                                                                                      |
|                        | TTS Voice broadcast      | Support TTS voice broadcast function.                                                                                                                                                                                                                                                              |
|                        | serial expand            | Support LED Advertisement Panel,Oil Sensor, POS,Bus Station Broadcaster,Car OBD,ect.external device                                                                                                                                                                                                |
|                        | Power Management         | Wide Voltage.Support Timed/Delay off                                                                                                                                                                                                                                                               |
| Voltage & Powe         | Input Voltage<br>r       | DC:+6V - +36V                                                                                                                                                                                                                                                                                      |
| 300.10.10              | Output Voltage           | +12V~1.5A,+5V~1.5A                                                                                                                                                                                                                                                                                 |
|                        | Power                    | Working<5W                                                                                                                                                                                                                                                                                         |
| Working                | Temperature              | -20°C - +70°C                                                                                                                                                                                                                                                                                      |
| Environment            | Humidity                 | 20% - 80%                                                                                                                                                                                                                                                                                          |
|                        |                          |                                                                                                                                                                                                                                                                                                    |

| Others | Size   | 200 (D)* 187(W)* 62(H) mm |
|--------|--------|---------------------------|
|        | Weight | 1.90Kg                    |