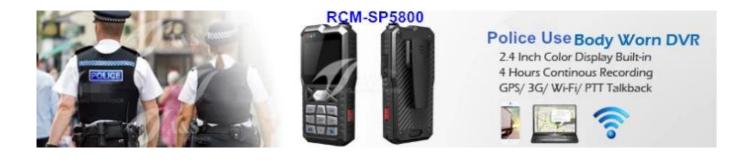

Newest Police Body Worn Camera infrared waterproof portable DVR Packaging & DeliveryPackaging Details:Color Box/ Carton BoxDelivery Detail:3~5 work days for sample order

Main Features

- 1) 2.4 inch Color Display Built-in;
- 2) 2100mAh large Capacity Li-ion Battery;
- 3) Full D1 Real-time Video & Audio Recording;
- 4) Max. 128GB Micro-SD Card Supported;
- 5) Built-in GPS Module.
- 6) 2-way audio, supports PTT talkback;
- 7) 3G/4G Remote View on PC or Smartphone;
- 8) Built-in Wi-Fi Module.