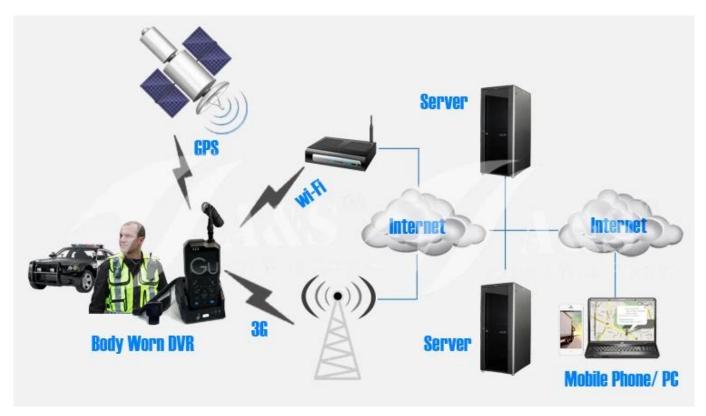

Newest Police Body Worn Camera infrared waterproof portable DVR Packaging & DeliveryPackaging Details:Color Box/ Carton BoxDelivery Detail:3~5 work days for sample order

Main Features

- 1) 2.4 inch Color Display Built-in;
- 2) 2100mAh large Capacity Li-ion Battery;
- 3) Full D1 Real-time Video & Audio Recording;
- 4) Max. 128GB Micro-SD Card Supported;
- 5) Built-in GPS Module.
- 6) 2-way audio, supports PTT talkback;
- 7) 3G/4G Remote View on PC or Smartphone;
- 8) Built-in Wi-Fi Module.

## **Specifications**

| Operating System      | Linux                            |                                                  |
|-----------------------|----------------------------------|--------------------------------------------------|
| Security Management   | Administrator Password           |                                                  |
| Video and Preview     | Video Input                      | External Camera, Above 70 degree View Angle      |
|                       | OSD                              | Time/ Date/ Device ID/ GPS                       |
|                       | Video Compression                | H.264 Compression Coding                         |
|                       | Dual-Stream                      | Supported                                        |
|                       | Resolution                       | D1/ HD1/ CIF Selectable                          |
| Audio                 | Audio Input                      | External Microphone                              |
|                       | Audio Compression                | G.726 coding                                     |
| Recording             | Storage Medium                   | Micro-SD card(1G ~ 128G)                         |
|                       | File Format/ System              | ASF/FAT32                                        |
|                       | Record Mode                      | Auto Recording after Startup                     |
|                       | Video Searching                  | Search by Date/ Time                             |
|                       | Playback                         | Local Playback;                                  |
|                       |                                  | Support 2/ 4/ 8/ 16 Times Fast forward/ Backward |
| TFT Display           | Size                             | 2.4 inch LCD                                     |
|                       | Resolution                       | 480*234                                          |
| Wireless Transmission | 3G Module Built-in (4G Optional) |                                                  |
| Wi-Fi                 | built-in WIFI module             |                                                  |

| GPS                   | built-in GPS Module     |                               |
|-----------------------|-------------------------|-------------------------------|
| System Upgrading      | Upgrading from TF Card  |                               |
| Power Supply          | Battery Capacity        | Li-ion Battery, 2100mAh, 7.4V |
|                       | Charging Time           | Less than 3 hours             |
|                       | Working Hour            | Above 4 hours                 |
| Operating Environment | Temperature             | -20°C~+50°C                   |
|                       | Humidity                | 20% to 90%                    |
| Dimensions            | 65(W) x130(H) x30(D) mm |                               |
| Three Proofings       | Grade: IP54             |                               |
| Weight                | Net: 475 g, (1.05LB)    |                               |