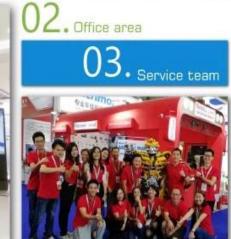

detection distance is 0.5 meters and the temperature is measured rapidly in 0.3 seconds





Support face recognition funtion, support 10000 face database Milisecond recognition speed, realize the function of fast attendance record

#### BD/GPS+4G/WIFI











#### Vehicle-mounted multi-level management platform

Can be directly connected to Richmor DVR products To achieve video recording, face attendace, temperature detection function and through the DVR to achieve 3/4g remote transmission, generate the reports

# **COMPANY INFORMATION**

### Company Introduction

Shenzhen Richmor Technology Development CO.,Ltd is a global and professional MDVR/MNVR manufacturer and solution provider specialzing in vehicle monitoring system design and deployment for over 10 years

01. Our company











04. Factory Photos

## **DEVELOPMENT HISTORY**

Sailing 2008

Richmor Founded in a 30 m Stutio

Provided MDVR ODM Service for Public Companies Challenging 2011

Moved into Longhua 500 m² Factory Built Sales Team Guangdong TV Interviewed at CPSE 2011 Innovating

2016

First Launched 1080P 8CH AHD HD MDVR & 4G Body Cammera

Won the Golden Lion Award at ITS Expo

Won 10000PCS Order of Beijing Public Bus via Strict National Las Testing

Got Certificate " National High-Tech Enterprise

Improving

2010

Moved into 70m² Office Building Officially Launched Own Brand Products Thousand MDVR Order Got From Changsha Transportation Group in Hunan Striding

2014
Moved into Bantian 1300 nº Industrial Area
Launched New 3G Body Camera &
Ministerial Standard Products
3G Body Camera become Brasil World