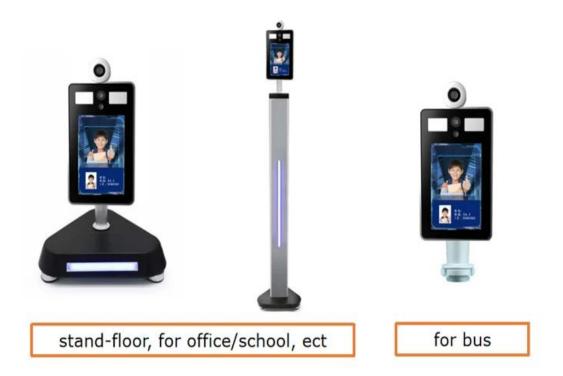

#### Main Features:

- High accuracy infrared temperature measurement, with Germany leading specialist for infrared sensors and measurement technology certificated by national meteorology bureau.
- Accuracy≤±0.1°C Detection distance: 0.5M Response Time:0.3
- use professional medical human body temperature measurement algorithm, for both outside and indoor use.
- Al face recognition: Support face recognition, backup 10,000 faces database
   ☐quick response with MS ☐
- Realize the function of fast attendance record Integrated Speaker & Phonetic function, broadcast alerts.
- Linux operator system stable and wide use.
- Support TF storage for photo and video recording.
- Support USB database input and firmware upgradation.
- Optional integrate Richmore MDVRs, expand powerful management solution: live video recording, face recognition attendance, temperature measurement, passenger counter, ADAS&DSM, or 4G remote control, monitor, and data /alarm reports.
- Working Temperature □0-50°C Optional mounting mode,.
- High-precision Infrared Temperature Measurement, face recognition for entrance access, school bus... body temperature records solution.