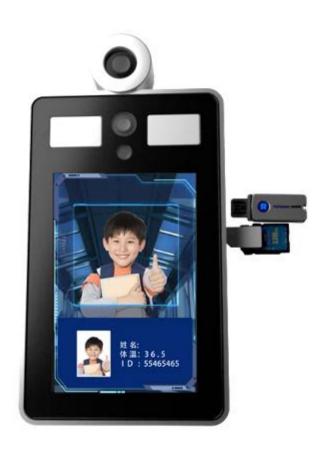

#### Infrared temperature face recognition all-in-one machine.

#### High precision infrared human body temperature measurement

German professional medical grade high precision infrared temperature measurement design, testng certification, human body temperature measurement, suitable for indoor and outdoor enviroment

#### The temperature measurement accuracy is ≤±0.1°C, and the detection distance is 0.5 meters

the detection distance is 0.5 meters and the temperature is measured rapidly in 0.3 seconds

Support face recognition funtion, support 10000 face database Milisecond recognition speed, realize the function of fast attendance record