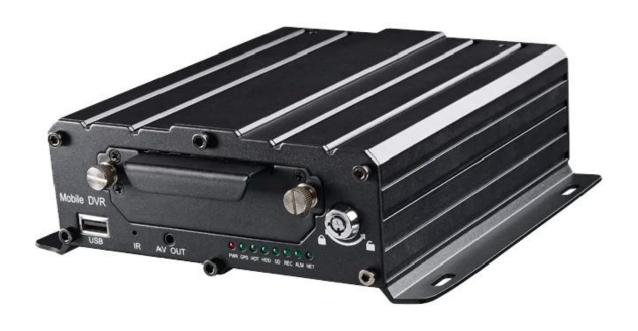

## Main Features

- H.264 Compression, 4CH Real-time 720P/1080P High definition camera input.
- 3CH video output (1CH CVBS video, VGA output for optional.)
- Exclusive pre-allocate File System protect data completeness, prevent SD Card fragment, ensure date stable and complete.
- 8-36V wide voltage with low power consumption.
- Unique UPS Technology ensures the integrality of record when power failure occurs, even can for 8-10s.
- HDD+SD Card Storage (Support 2.5" HDD, max 128G SD Card) protect from Shock & Dust damage; support USB port data backup and device update;
- Support 2 USB interfaces, data backup and device upgrade.
- Support 9CH alarm input (1CH Analog + 8CH IO Alarm input ), 2CH independent alarm output.
- Support 2 CH CAN port.
- Support HDD heating functions, can work in harsh environment.
- Support GPS/BD/G-Sensor Extension modules;
- Realize real time monitor through 3G/4G;
- Support WIFI module, can download data automatically.
- Support Broadcast/Intercom/Text sent etc;can add oil sensor/temperature sensor/POS/LED Advertisement Panel;
- Supporting the ministry of communications agreement. Support SMS remote configure/ control device;
- OTA(On-The-Air) Device automatically upgrade function, can upgrade to updated version, maintenance is more convenient.
- Support voice call function.
- Support IOS/Android Phone Remote monitor
- High level aviation interface, easily installation and better shockproof, more stable;