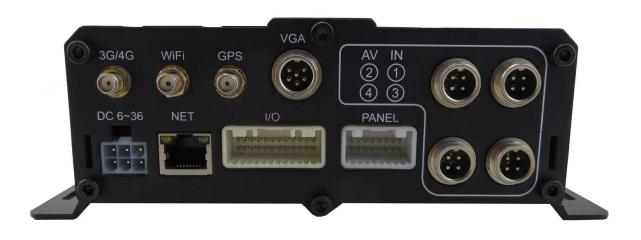

## Main Features

- H.264 Compression, 4CH Real-time 720P/1080P High definition camera input.
- 3CH video output (1CH CVBS video, VGA output for optional.)
- Exclusive pre-allocate File System protect data completeness, prevent SD Card fragment, ensure date stable and complete.
- 8-36V wide voltage with low power consumption.
- Unique UPS Technology ensures the integrality of record when power failure occurs, even can for 8-10s.
- HDD+SD Card Storage (Support 2.5" HDD, max 128G SD Card) protect from Shock & Dust damage; support USB port data backup and device update;
- Support 2 USB interfaces, data backup and device upgrade.
- Support 9CH alarm input (1CH Analog + 8CH IO Alarm input ), 2CH independent alarm output.
- Support 2 CH CAN port.
- Support HDD heating functions, can work in harsh environment.
- Support GPS/BD/G-Sensor Extension modules;
- Realize real time monitor through 3G/4G;
- Support WIFI module, can download data automatically.
- Support Broadcast/Intercom/Text sent etc;can add oil sensor/temperature sensor/POS/LED Advertisement Panel;
- Supporting the ministry of communications agreement. Support SMS remote configure/ control device;
- OTA(On-The-Air) Device automatically upgrade function, can upgrade to updated version, maintenance is more convenient.
- Support voice call function.
- Support IOS/Android Phone Remote monitor
- High level aviation interface, easily installation and better shockproof, more stable;