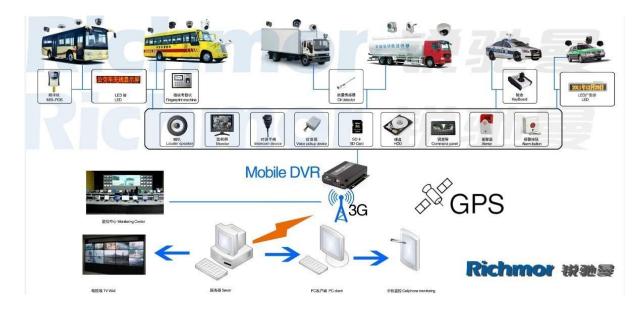

| Can Expand Intercom Module Inside                   |
|                      | G-Sensor              | Can Expand G-Sensor Module Inside                   |

| Others    | Power Consumption                  | DC8-36V 5% ≤10W          |
|-----------|------------------------------------|--------------------------|
|           | Working Temperature                | -20°C ~ +85°C ≤80%       |
|           | Clock                              | Built-In Clock, Calendar |
| Packaging | Product Size                       | 138(L)*112(W)*36(H)mm    |
|           | Product Size<br>Product Net Weight | 360g                     |

## **Our CMS software** For Windows PC real-time Surveillance





#### For IOS & Android OS Mobile Phone Surveillance



## **Our Mobile DVR project for vehicles**



**Certification:** 



#### **Purchasing Details:**

**Payment terms:** T/T, Western Union, MoneyGram, Paypal

**Delivery time:** Within 5 working days after confirm the payment.

Warranty: 12 months

Shipping way: DHL, UPS, FedEx, EMS, TNT etc.

**Packing way:** 



## **After-sales Service:**

- 1. After you receive our products, we will assist you to realize how to use it.
- 2. Offer you the software if you use our mobile DVR.
- 3. Twelve months warranty
- 4. During our warranty, if you have any problem, we can help you to solve it.
- 5. During our warranty, you can return to us to repair it.





# Richmor OEM & ODM Service Brasil World Cup Supplier



inner transing after study from Alibaba in July



Technical Tranning For Fast Response to Oustomer Richmor ##311 😹



Email:overseas