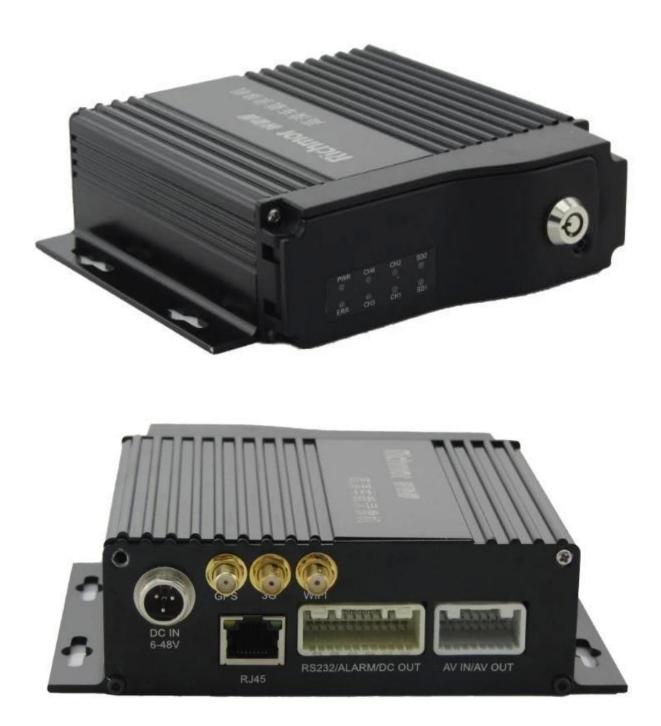

Professoinal taxi surveilance system 4 channles mobile dvr with fule sensor gps location based on wireless 3g

### **Main Feature:**

- 1. 4 channel SD card Mobile DVR
- 2. Support 3G, GPS, WIFI, G-sensor, UPS function
- 3. Support PTZ remote control
- 4. Support real-time surveillance
- 5. Supports SD overwritten by days
- 6. Supports backup and upgrade with SD card
- 7. Self recorvery after power reconnected
- 8. Stable aluminum alloy structure with shock absorber