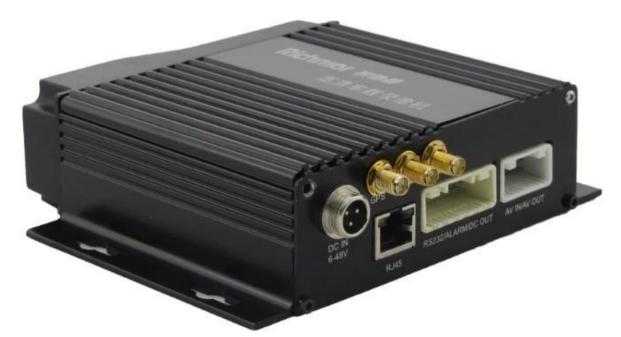

Specification:

| Items                | Device parameters     | Performance index                                   |
|----------------------|-----------------------|-----------------------------------------------------|
| Name                 | Product Name          | 4 Channel Mobile DVR(SD Storage)                    |
| System               | Operation System      | Linux                                               |
|                      | Operation Interface   | Graphical Interfaces, Chinese/English optional      |
|                      | File System           | Proprietary Format                                  |
|                      | System Privileges     | User Password                                       |
| Video                | Video Input           | 4ch SDI Independent Input: 1.0Vp-p∏75Ω.Both B&W and |
|                      |                       | Color Cameras                                       |
|                      | Video Output          | 1 Channel PAL/NTSC Output, 1.0Vp-p[]75Ω[] Composite |
|                      |                       | Video Signal                                        |
|                      | Video Display         | 1 Or 4 Screen Display                               |
|                      | Video Standard        | PAL:25frames/Sec;NTSC:30frames/Sec                  |
|                      | System Resources      | PAL:100 Frames; NTSC:120 Frames                     |
| Audio                | Audio Input           | Four Channels Independent Input 500 $\Omega$        |
|                      | Audio Output          | 1 Channel(4 Channels Can Be Convert Freely)         |
|                      | Basic Output Level    | 1.0—2.2V                                            |
|                      | Distortion Plus Noise | ≤-30dB                                              |
|                      | Recording Mode        | Sound And Image Synchronization                     |
|                      | Audio Compression     | ADPCM                                               |
| Alarm                | Alarm in              | 4 Channels Independent Input. High Voltage Trigger  |
|                      | Alarm out             | 2 Channels Independent output                       |
|                      | Move Detect           | available                                           |
| Network<br>Interface | Wire line Access      | Can Expand One RJ45 Ethernet Port                   |
|                      | Wifi                  | Can Expand One Wifi Module Inside                   |
|                      | 3G                    | Can Expand One WCDMA or CDMA2000 Module Inside      |
| GPS<br>Interface     | GPS                   | Can Expand GPS Module inside                        |
| Extend<br>Interface  | Intercom              | Can Expand Intercom Module Inside                   |
|                      | G-Sensor              | Can Expand G-Sensor Module Inside                   |