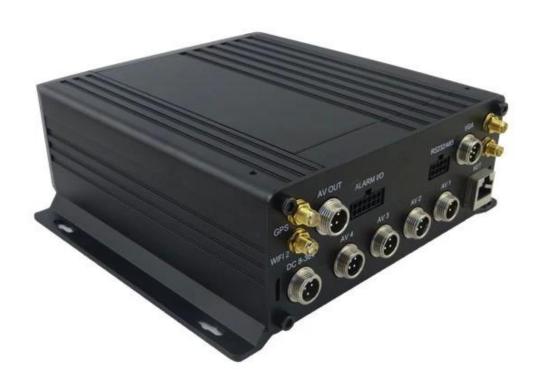

## **Pictures**

### **Main Feature:**

- ♦H.264 compession ,support 4 CH Video & 4CH Audio input and Playback;
- ♦Support 4CH 960H & AHD 720P,CIF and HD1 about 25fps, 4CH D1-25fps; real time recording:100fp;
- ◆Support APP (IOS/Android) remote monitoring;
- ◆Support 4CH 960H and AHD720P Cameras;
- ◆Support Two High Speed USB 2.0 Port; Front One For exporting the Data; Back One For recording the accident events through Image Mirror Recording;
- ♦6CH Digital Alarm Input; 2CH Digital Alarm Output;
- ◆Support 4G, 3G,WIFI, GPS, G-Sensor, Gyro-Sensor module expansion;
- ◆Support 3G remote fule cut-off and power-off; support local and remote PTZ control; ;
- ◆Support 1CH RS485 Port; 1CH RS232 Port;
- ◆Aluminium materials,heat-proof ,ESD protection, damp-proof & dustproof;
- ◆Support 2T HDD and 128GB SD card can set to record or mirror record;
- ◆Super wide voltage: DC:+6V ~ 36V; Output voltage[]+12V@2A[]+5V@0.5A;
- ♦Low Power consumption: normal working stage 10W, standby mode 0.5W;
- ◆Built-in HDD Heating Technology; Work Temperature:-30°C~ +75°C;
- ♦ 187(W)x62(H)x200(D) mm Net Weight:1.9 KG;