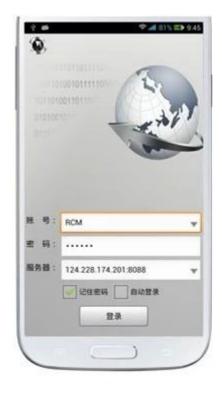

3G,WIFI, GPS, G-Sensor, Gyro-Sensor module expansion;
- ◆Support 3G remote fule cut-off and power-off; support local and remote PTZ control; ;
- ◆Support 1CH RS485 Port; 1CH RS232 Port;
- ◆Aluminium materials,heat-proof ,ESD protection, damp-proof & dustproof;
- ◆Support 2T HDD and 128GB SD card can set to record or mirror record;
- ◆Super wide voltage: DC:+6V ~ 36V; Output voltage[]+12V@2A[]+5V@0.5A;
- ♦Low Power consumption: normal working stage 10W, standby mode 0.5W;
- ◆Built-in HDD Heating Technology; Work Temperature:-30°C~ +75°C;
- ♦ 187(W)x62(H)x200(D) mm Net Weight:1.9 KG;

## **Pictures**







# Clients software monitoring platform



#### **Richmor mobile DVR Mileage Summary**



#### For Windows PC real-time Surveillance

#### For IOS & Android OS Mobile Phone Surveillance





# Our Mobile DVR project for vehicles



### **Certification:**





### **Related Products:**



SD Mobile DVR with 3G GPS

SD Mobile DVR with WIFI 3G GPS G-Sensor

#### **Cooperation Terms:**

Payment terms: T/T, Western Union, MoneyGram, Paypal

**Delivery time:** Within 5 working days after confirm the payment.

Warranty: 12 months

**Shipping way:** DHL, UPS, FedEx, EMS, TNT etc.

**Packing ways:** 



Richmor Brand Package

Standard Package

# **After-sales Service:**

- 1. After you receive our products, we will assist you to realize how to use it.
- 2. Offer you the software if you use our mobile DVR.
- 3. Twelve months warranty
- 4. During our warranty, if you have any problem, we can help you to solve it.
- 5. During our warranty, you can return to us to repair it.

Remark: A