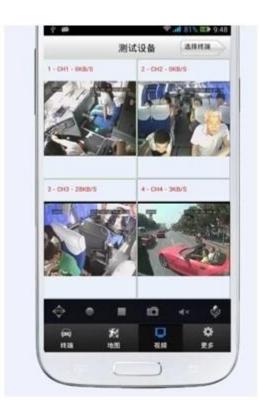

G,WIFI, GPS, G-Sensor, Gyro-Sensor module expansion;
- ◆Support 3G remote fule cut-off and power-off; support local and remote PTZ control; ;
- ◆Support 1CH RS485 Port; 1CH RS232 Port;
- ◆Aluminium materials,heat-proof ,ESD protection, damp-proof & dustproof;
- ◆Support 2T HDD and 128GB SD card can set to record or mirror record;
- ◆Super wide voltage: DC:+6V ~ 36V; Output voltage[]+12V@2A[]+5V@0.5A;
- ♦Low Power consumption: normal working stage 10W, standby mode 0.5W;
- ◆Built-in HDD Heating Technology; Work Temperature:-30°C~ +75°C;
- ♦ 187(W)x62(H)x200(D) mm Net Weight:1.9 KG;

## **Pictures**







# Clients software monitoring platform



#### **Richmor mobile DVR Mileage Summary**



#### For Windows PC real-time Surveillance

#### For IOS & Android OS Mobile Phone Surveillance





# Our Mobile DVR project for vehicles



### **Certification:**





### **Related Products:**



SD Mobile DVR with 3G GPS

SD Mobile DVR with WIFI 3G GPS G-Sensor

#### **Cooperation Terms:**

Payment terms: T/T, Western Union, MoneyGram, Paypal

**Delivery time:** Within 5 working days after confirm the payment.

Warranty: 12 months

**Shipping way:** DHL, UPS, FedEx, EMS, TNT etc.

**Packing ways:** 



Richmor Brand Package

Standard Package

# **After-sales Service:**

- 1. After you receive our products, we will assist you to realize how to use it.
- 2. Offer you the software if you use our mobile DVR.
- 3. Twelve months warranty
- 4. During our warranty, if you have any problem, we can help you to solve it.
- 5. During our warranty, you can return to us to repair it.

Remark: All