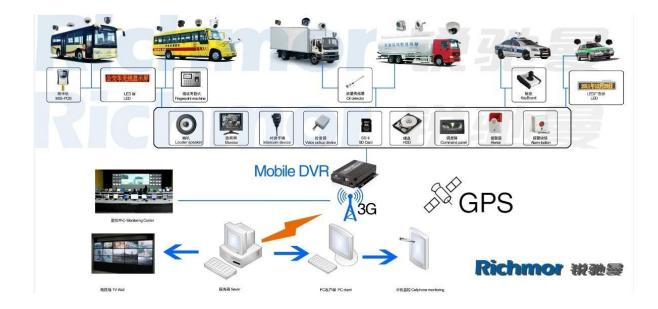

expansion;
- ◆Support 3G remote fule cut-off and power-off; support local and remote PTZ control; ;
- ◆Support 1CH RS485 Port; 1CH RS232 Port;
- ◆Aluminium materials,heat-proof ,ESD protection, damp-proof & dustproof;
- ◆Support 2T HDD and 128GB SD card can set to record or mirror record;
- ◆Super wide voltage: DC:+6V ~ 36V; Output voltage[]+12V@2A[]+5V@0.5A;
- ♦Low Power consumption: normal working stage 10W, standby mode 0.5W;
- ◆Built-in HDD Heating Technology; Work Temperature:-30°C~ +75°C;
- ♦ 187(W)x62(H)x200(D) mm Net Weight:1.9 KG;

## **Pictures**







# Clients software monitoring platform



#### **Richmor mobile DVR Mileage Summary**



#### For Windows PC real-time Surveillance

#### For IOS & Android OS Mobile Phone Surveillance





# Our Mobile DVR project for vehicles



### **Certification:**





### **Related Products:**



SD Mobile DVR with 3G GPS

SD Mobile DVR with WIFI 3G GPS G-Sensor

#### **Cooperation Terms:**

Payment terms: T/T, Western Union, MoneyGram, Paypal

**Delivery time:** Within 5 working days after confirm the payment.

Warranty: 12 months

**Shipping way:** DHL, UPS, FedEx, EMS, TNT etc.

**Packing ways:** 



Richmor Brand Package

Standard Package

# **After-sales Service:**

- 1. After you receive our products, we will assist you to realize how to use it.
- 2. Offer you the software if you use our mobile DVR.
- 3. Twelve months warranty
- 4. During our warranty, if you have any problem, we can help you to solve it.
- 5. During our warranty, you can return to us to repair it.

Remark: All qualified returns/replacement must be gu