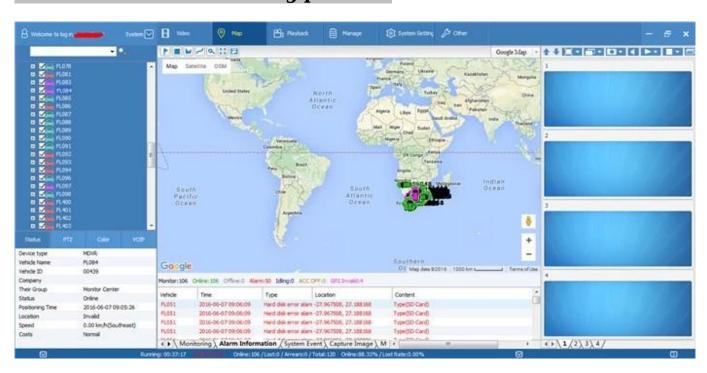

# Clients software monitoring platform

#### For Windows PC real-time Surveillance