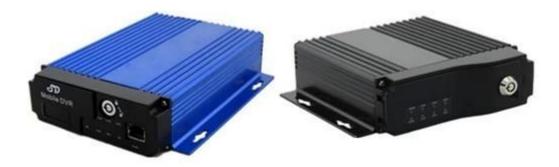

## Hard disk mobie dvr, 3G, GPS, WIFI, G-sensor for option, MDR8114

## **Pictures**