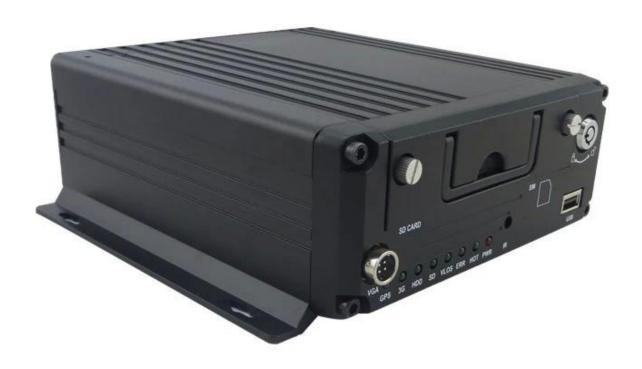

## **Pictures**

### **Main Feature:**

- ♦H.264 compession ,support 4 CH Video & 4CH Audio input and Playback;
- ♦Support 4CH 960H & AHD 720P,CIF and HD1 about 25fps, 4CH D1-25fps; real time recording:100fp;
- ◆Support APP (IOS/Android) remote monitoring;
- ◆Support 4CH 960H and AHD720P Cameras;
- ◆Support Two High Speed USB 2.0 Port; Front One For exporting the Data; Back One For recording the accident events through Image Mirror Recording;
- ♦6CH Digital Alarm Input; 2CH Digital Alarm Output;
- ◆Support 4G, 3G,WIFI, GPS, G-Sensor, Gyro-Sensor module expansion;
- ◆Support 3G remote fule cut-off and power-off; support local and remote PTZ control; ;
- ◆Support 1CH RS485 Port; 1CH RS232 Port;
- ◆Aluminium materials,heat-proof ,ESD protection, damp-proof & dustproof;
- ◆Support 2T HDD and 128GB SD card can set to record or mirror record;
- ◆Super wide voltage: DC:+6V ~ 36V; Output voltage[]+12V@2A[]+5V@0.5A;
- ♦Low Power consumption: normal working stage 10W, standby mode 0.5W;
- ◆Built-in HDD Heating Technology; Work Temperature:-30°C~ +75°C;
- ♦ 187(W)x62(H)x200(D) mm Net Weight:1.9 KG;