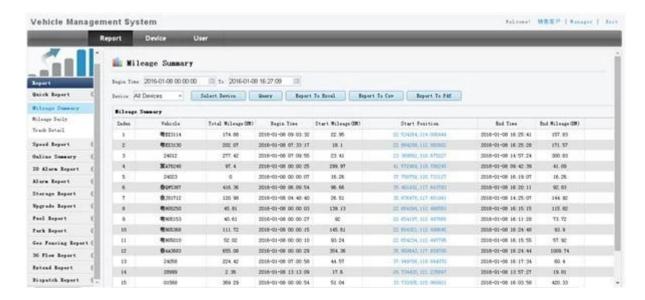

hrough Image Mirror Recording;
- ♦6CH Digital Alarm Input; 2CH Digital Alarm Output;
- ◆Support 4G, 3G,WIFI, GPS, G-Sensor, Gyro-Sensor module expansion;
- ◆Support 3G remote fule cut-off and power-off; support local and remote PTZ control; ;
- ◆Support 1CH RS485 Port; 1CH RS232 Port;
- ◆Aluminium materials,heat-proof ,ESD protection, damp-proof & dustproof;
- ◆Support 2T HDD and 128GB SD card can set to record or mirror record;
- ◆Super wide voltage: DC:+6V ~ 36V; Output voltage[]+12V@2A[]+5V@0.5A;
- ♦Low Power consumption: normal working stage 10W, standby mode 0.5W;
- ◆Built-in HDD Heating Technology; Work Temperature:-30°C~ +75°C;
- ♦ 187(W)x62(H)x200(D) mm Net Weight:1.9 KG;

## **Pictures**







# Clients software monitoring platform



#### **Richmor mobile DVR Mileage Summary**



#### For Windows PC real-time Surveillance

#### For IOS & Android OS Mobile Phone Surveillance





# Our Mobile DVR project for vehicles



### **Certification:**





### **Related Products:**



SD Mobile DVR with 3G GPS

SD Mobile DVR with WIFI 3G GPS G-Sensor

#### **Cooperation Terms:**

Payment terms: T/T, Western Union, MoneyGram, Paypal

**Delivery time:** Within 5 working days after confirm the payment.

Warranty: 12 months

**Shipping way:** DHL, UPS, FedEx, EMS, TNT etc.

**Packing ways:** 



Richmor Brand Package

Standard Package

# **After-sales Service:**

- 1. After you receive our products, we will assist you to realize how to use it.
- 2. Offer you the software if you use our mobile DVR.
- 3. Twelve months warranty
- 4. During our warranty, if you have any problem, w