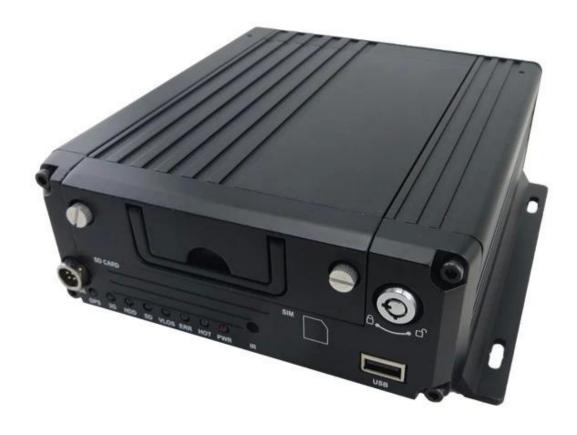

## **Pictures**

### **Main Feature:**

- ♦H.264 compession ,support 4 CH Video & 4CH Audio input and Playback;
- ♦Support 4CH 960H & AHD 720P,CIF and HD1 about 25fps, 4CH D1-25fps; real time recording:100fp;
- ◆Support APP (IOS/Android) remote monitoring;
- ◆Support 4CH 960H and AHD720P Cameras;
- ◆Support Two High Speed USB 2.0 Port; Front One For exporting the Data; Back One For recording the accident events through Image Mirror Recording;
- ♦6CH Digital Alarm Input; 2CH Digital Alarm Output;
- ◆Support 4G, 3G,WIFI, GPS, G-Sensor, Gyro-Sensor module expansion;
- ◆Support 3G remote fule cut-off and power-off; support local and remote PTZ control; ;
- ◆Support 1CH RS485 Port; 1CH RS232 Port;
- ◆Aluminium materials,heat-proof ,ESD protection, damp-proof & dustproof;
- ◆Support 2T HDD and 128GB SD card can set to record or mirror record;
- ◆Super wide voltage: DC:+6V ~ 36V; Output voltage[]+12V@2A[]+5V@0.5A;
- ♦Low Power consumption: normal working stage 10W, standby mode 0.5W;
- ◆Built-in HDD Heating Technology; Work Temperature:-30°C~ +75°C;
- ♦ 187(W)x62(H)x200(D) mm Net Weight:1.9 KG;