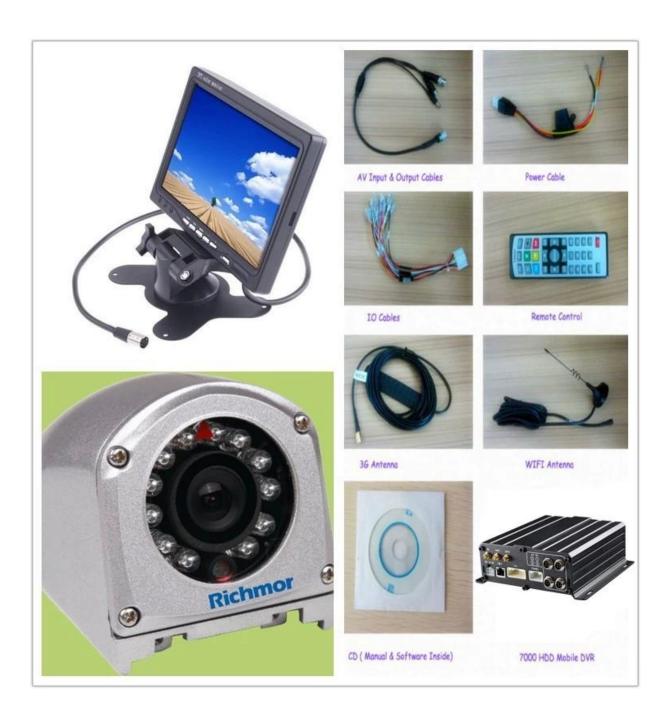

|
| Voltage & Powe         | r Output Voltage         | DC:+6V - +36V<br>+12V~1.5A,+5V~1.5A<br>Working<5W                                                                                                                                                                                                                                                  |

| Working     | Temperature | -20°C - +70°C             |
|-------------|-------------|---------------------------|
| Environment | Humidity    | 20% - 80%                 |
| Others      | Size        | 200 (D)* 187(W)* 62(H) mm |
|             | Weight      | 1.90Kg                    |

#### **Product Show:**











### Client User Graph Interface



our mdvr support mobile Client monitoring like PC, mobile phone etc.



**Appliacation** 

## **FUNCTIONS**

- Video& Audio real-time monitoring
- Online Vehicle Status
- Satellite Map
- GPS
- Video Storage
- Tracking Display
- Intercom
- Fuel Sensor
- G-Sensor
- Temperature-Sensor



certificate





company and factory















OEM & ODM Service
Brasil World Cup Supplier



Exhibition:



#### Welcome to contact Susie for more details

By Email/wechat, Wechat: Jobs 2 lovers

By Skype:rcmcctvsales4

By Trademanager:cn1001765398

By Mobile phone/Whatsapp:+86-181 2626 3832(Susie Zhou)

By QQ:2355778106