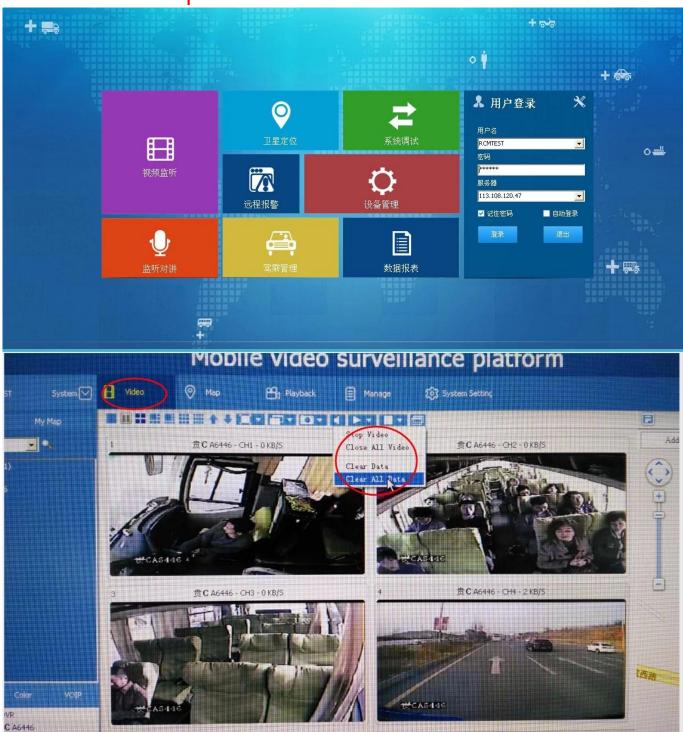

### Client User Graph Interface

our mdvr support mobile Client monitoring like PC, mobile phone etc.

**Appliacation** 

## **FUNCTIONS**

- Video& Audio real-time monitoring
- Online Vehicle Status
- Satellite Map
- GPS
- Video Storage
- Tracking Display
- Intercom
- Fuel Sensor
- G-Sensor
- Temperature-Sensor

certificate