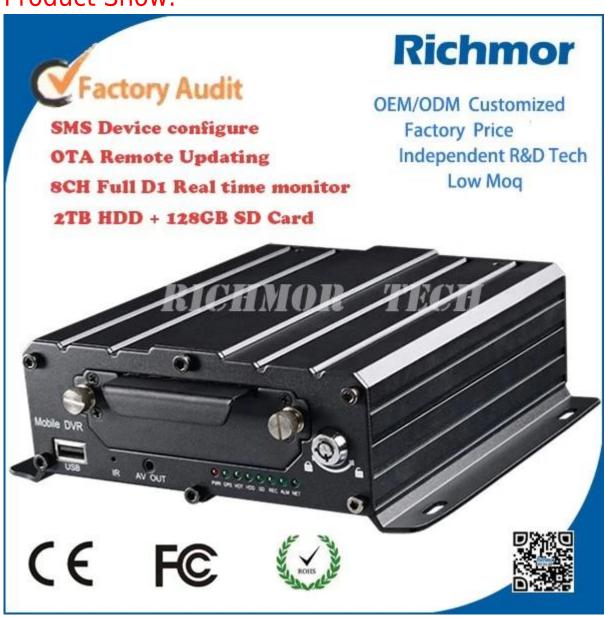

|
| Voltage & Powe         | r Output Voltage         | DC:+6V - +36V<br>+12V~1.5A,+5V~1.5A<br>Working<5W                                                                                                                                                                                                                                                  |

| Working     | Temperature | -20°C - +70°C             |
|-------------|-------------|---------------------------|
| Environment | Humidity    | 20% - 80%                 |
| Others      | Size        | 200 (D)* 187(W)* 62(H) mm |
|             | Weight      | 1.90Kg                    |

#### **Product Show:**











### Client User Graph Interface



our mdvr support mobile Client monitoring like PC, mobile phone etc.



**Appliacation** 

## **FUNCTIONS**

- Video& Audio real-time monitoring
- Online Vehicle Status
- Satellite Map
- GPS
- Video Storage
- Tracking Display
- Intercom
- Fuel Sensor
- G-Sensor
- Temperature-Sensor



certificate





company and factory















OEM & ODM Service
Brasil World Cup Supplier



Exhibition:



#### Welcome to contact Susie for more details

By Email/wechat, Wechat: Jobs 2 lovers

By Skype:rcmcctvsales4

By Trademanager:cn1001765398

By Mobile phone/Whatsapp:+86-181 2626 3832(Susie Zhou)

By QQ:2355778106