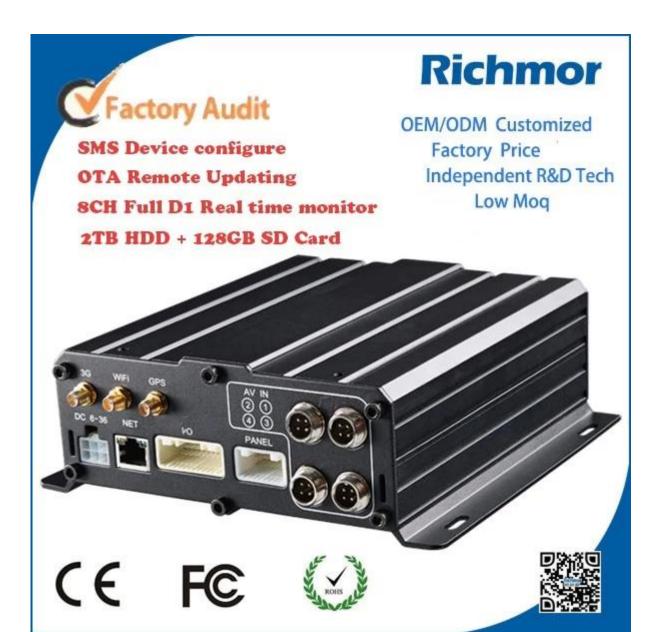

|
| Voltage & Powe         | r Output Voltage         | DC:+6V - +36V<br>+12V~1.5A,+5V~1.5A<br>Working<5W                                                                                                                                                                                                                                                  |

| Working     | Temperature | -20°C - +70°C             |
|-------------|-------------|---------------------------|
| Environment | Humidity    | 20% - 80%                 |
| Others      | Size        | 200 (D)* 187(W)* 62(H) mm |
|             | Weight      | 1.90Kg                    |

#### **Product Show:**











### Client User Graph Interface



our mdvr support mobile Client monitoring like PC, mobile phone etc.



**Appliacation** 

## **FUNCTIONS**

- Video& Audio real-time monitoring
- Online Vehicle Status
- Satellite Map
- GPS
- Video Storage
- Tracking Display
- Intercom
- Fuel Sensor
- G-Sensor
- Temperature-Sensor



certificate





company and factory















OEM & ODM Service
Brasil World Cup Supplier



Exhibition:



#### Welcome to contact Susie for more details

By Email/wechat, Wechat: Jobs 2 lovers

By Skype:rcmcctvsales4

By Trademanager:cn1001765398

By Mobile phone/Whatsapp:+86-181 2626 3832(Susie Zhou)

By QQ:2355778106