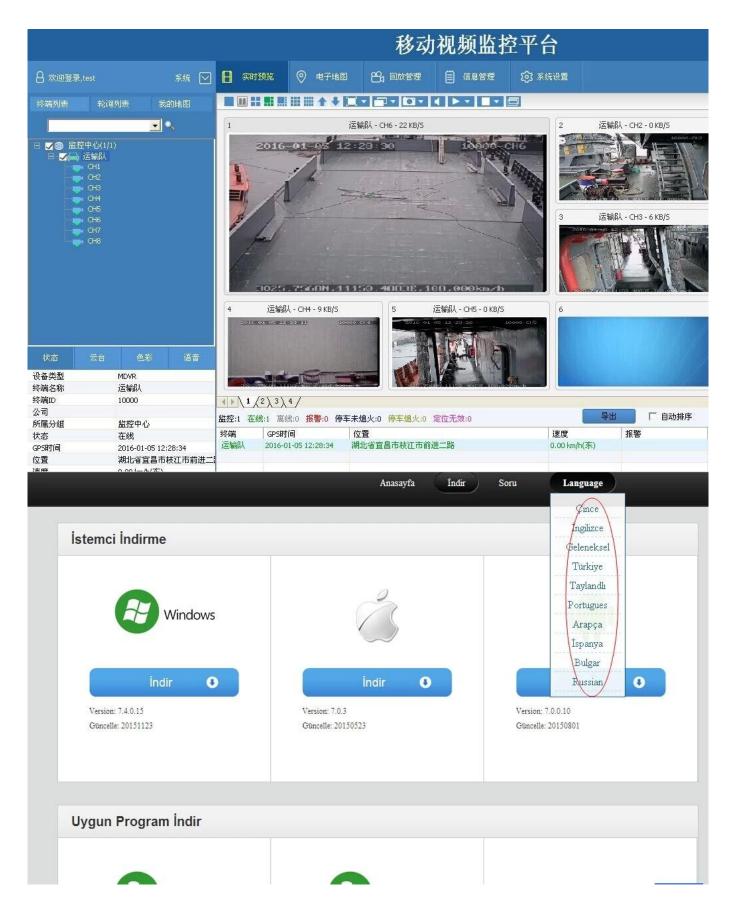

### Client User Graph Interface

our mdvr support mobile Client monitoring like PC, mobile phone etc.

**Appliacation** 

## **FUNCTIONS**

- Video& Audio real-time monitoring
- Online Vehicle Status
- Satellite Map
- GPS
- Video Storage
- Tracking Display
- Intercom
- Fuel Sensor
- G-Sensor
- Temperature-Sensor

certificate