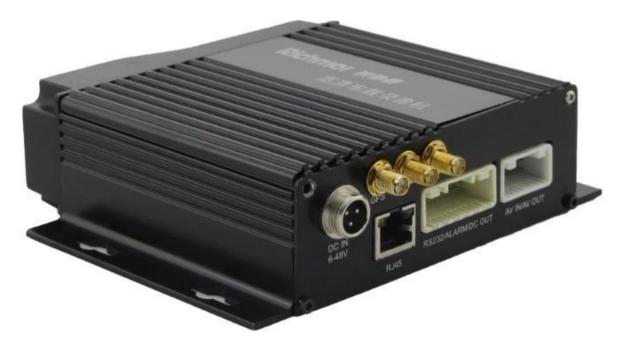

#### **Pictures**

Specification:

| Items                | Device parameters     | Performance index                                   |
|----------------------|-----------------------|-----------------------------------------------------|
| Name                 | Product Name          | 4 Channel Mobile DVR(SD Storage)                    |
| System               | Operation System      | Linux                                               |
|                      | Operation Interface   | Graphical Interfaces, Chinese/English optional      |
|                      | File System           | Proprietary Format                                  |
|                      | System Privileges     | User Password                                       |
| Video                | Video Input           | 4ch SDI Independent Input: 1.0Vp-p∏75Ω.Both B&W and |
|                      |                       | Color Cameras                                       |
|                      | Video Output          | 1 Channel PAL/NTSC Output, 1.0Vp-p[]75Ω[] Composite |
|                      |                       | Video Signal                                        |
|                      | Video Display         | 1 Or 4 Screen Display                               |
|                      | Video Standard        | PAL:25frames/Sec;NTSC:30frames/Sec                  |
|                      | System Resources      | PAL:100 Frames; NTSC:120 Frames                     |
| Audio                | Audio Input           | Four Channels Independent Input 500 $\Omega$        |
|                      | Audio Output          | 1 Channel(4 Channels Can Be Convert Freely)         |
|                      | Basic Output Level    | 1.0—2.2V                                            |
|                      | Distortion Plus Noise | ≤-30dB                                              |
|                      | Recording Mode        | Sound And Image Synchronization                     |
|                      | Audio Compression     | ADPCM                                               |
| Alarm                | Alarm in              | 4 Channels Independent Input. High Voltage Trigger  |
|                      | Alarm out             | 2 Channels Independent output                       |
|                      | Move Detect           | available                                           |
| Network<br>Interface | Wire line Access      | Can Expand One RJ45 Ethernet Port                   |
|                      | Wifi                  | Can Expand One Wifi Module Inside                   |
|                      | 3G                    | Can Expand One WCDMA or CDMA2000 Module Inside      |
| GPS<br>Interface     | GPS                   | Can Expand GPS Module inside                        |
| Extend<br>Interface  | Intercom              | Can Expand Intercom Module Inside                   |
|                      | G-Sensor              | Can Expand G-Sensor Module Inside                   |