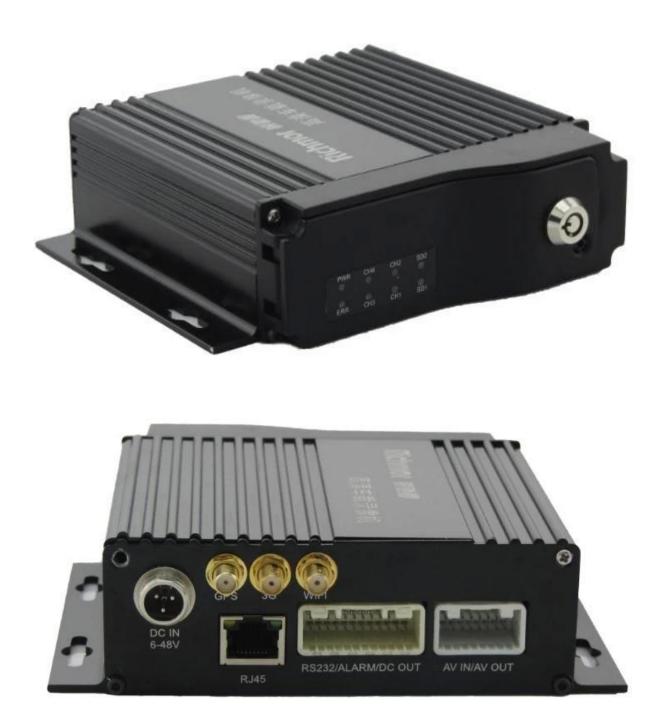

#### **Pictures**

Specification:

| Items                | Device parameters     | Performance index                                   |
|----------------------|-----------------------|-----------------------------------------------------|
| Name                 | Product Name          | 4 Channel Mobile DVR(SD Storage)                    |
| System               | Operation System      | Linux                                               |
|                      | Operation Interface   | Graphical Interfaces, Chinese/English optional      |
|                      | File System           | Proprietary Format                                  |
|                      | System Privileges     | User Password                                       |
| Video                | Video Input           | 4ch SDI Independent Input: 1.0Vp-p∏75Ω.Both B&W and |
|                      |                       | Color Cameras                                       |
|                      | Video Output          | 1 Channel PAL/NTSC Output, 1.0Vp-p[]75Ω[] Composite |
|                      |                       | Video Signal                                        |
|                      | Video Display         | 1 Or 4 Screen Display                               |
|                      | Video Standard        | PAL:25frames/Sec;NTSC:30frames/Sec                  |
|                      | System Resources      | PAL:100 Frames; NTSC:120 Frames                     |
| Audio                | Audio Input           | Four Channels Independent Input 500 $\Omega$        |
|                      | Audio Output          | 1 Channel(4 Channels Can Be Convert Freely)         |
|                      | Basic Output Level    | 1.0—2.2V                                            |
|                      | Distortion Plus Noise | ≤-30dB                                              |
|                      | Recording Mode        | Sound And Image Synchronization                     |
|                      | Audio Compression     | ADPCM                                               |
| Alarm                | Alarm in              | 4 Channels Independent Input. High Voltage Trigger  |
|                      | Alarm out             | 2 Channels Independent output                       |
|                      | Move Detect           | available                                           |
| Network<br>Interface | Wire line Access      | Can Expand One RJ45 Ethernet Port                   |
|                      | Wifi                  | Can Expand One Wifi Module Inside                   |
|                      | 3G                    | Can Expand One WCDMA or CDMA2000 Module Inside      |
| GPS<br>Interface     | GPS                   | Can Expand GPS Module inside                        |
| Extend<br>Interface  | Intercom              | Can Expand Intercom Module Inside                   |
|                      | G-Sensor              | Can Expand G-Sensor Module Inside                   |