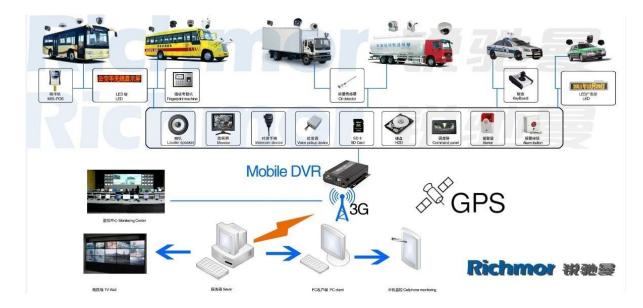

#### **Pictures**

Specification:

| Items                | Device parameters     | Performance index                                   |
|----------------------|-----------------------|-----------------------------------------------------|
| Name                 | Product Name          | 4 Channel Mobile DVR(SD Storage)                    |
| System               | Operation System      | Linux                                               |
|                      | Operation Interface   | Graphical Interfaces, Chinese/English optional      |
|                      | File System           | Proprietary Format                                  |
|                      | System Privileges     | User Password                                       |
| Video                | Video Input           | 4ch SDI Independent Input: 1.0Vp-p∏75Ω.Both B&W and |
|                      |                       | Color Cameras                                       |
|                      | Video Output          | 1 Channel PAL/NTSC Output, 1.0Vp-p[]75Ω[] Composite |
|                      |                       | Video Signal                                        |
|                      | Video Display         | 1 Or 4 Screen Display                               |
|                      | Video Standard        | PAL:25frames/Sec;NTSC:30frames/Sec                  |
|                      | System Resources      | PAL:100 Frames; NTSC:120 Frames                     |
| Audio                | Audio Input           | Four Channels Independent Input 500 $\Omega$        |
|                      | Audio Output          | 1 Channel(4 Channels Can Be Convert Freely)         |
|                      | Basic Output Level    | 1.0—2.2V                                            |
|                      | Distortion Plus Noise | ≤-30dB                                              |
|                      | Recording Mode        | Sound And Image Synchronization                     |
|                      | Audio Compression     | ADPCM                                               |
| Alarm                | Alarm in              | 4 Channels Independent Input. High Voltage Trigger  |
|                      | Alarm out             | 2 Channels Independent output                       |
|                      | Move Detect           | available                                           |
| Network<br>Interface | Wire line Access      | Can Expand One RJ45 Ethernet Port                   |
|                      | Wifi                  | Can Expand One Wifi Module Inside                   |
|                      | 3G                    | Can Expand One WCDMA or CDMA2000 Module Inside      |
| GPS<br>Interface     | GPS                   | Can Expand GPS Module inside                        |
| Extend<br>Interface  | Intercom              | Can Expand Intercom Module Inside                   |
|                      | G-Sensor              | Can Expand G-Sensor Module Inside                   |