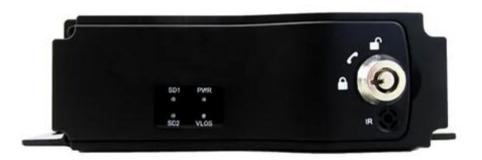

Resolution 4CH 720P AHD Full real-time recording

Module G-Sensor built in, GPS /3G/4G /WIFI (5.8G or 2.4G )Optional

Storage Support 2 X SD cards storage, up to 128GB for each

Alarm I/O  $\ \ \mathbf{4CH}$  Alarm input,  $\ \ \mathbf{1CH}$  Alarm output

ACC Delay 10 seconds delay pow-off for data protection

Voltage 8V-36V Wide range voltage power supply