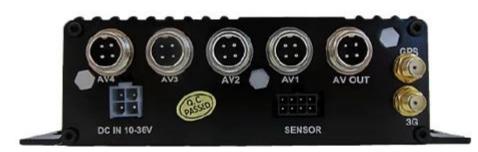

Resolution 4CH 720P AHD Full real-time recording

Module G-Sensor built in, GPS /3G/4G /WIFI (5.8G or 2.4G )Optional

Storage Support 2 X SD cards storage, up to 128GB for each

Alarm I/O  $\ \ \mathbf{4CH}$  Alarm input,  $\ \ \mathbf{1CH}$  Alarm output

ACC Delay 10 seconds delay pow-off for data protection

Voltage 8V-36V Wide range voltage power supply