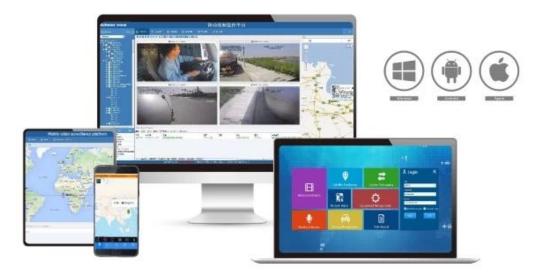

# Mobile Monitoring Management Platform

RMVS is a system of centralized management and monitoring of all kinds of vehicles based on wireless network. Perform real-time monitoring, GPS/BD positioning, video storage, vehicle scheduling, alarm and alarm, etc.