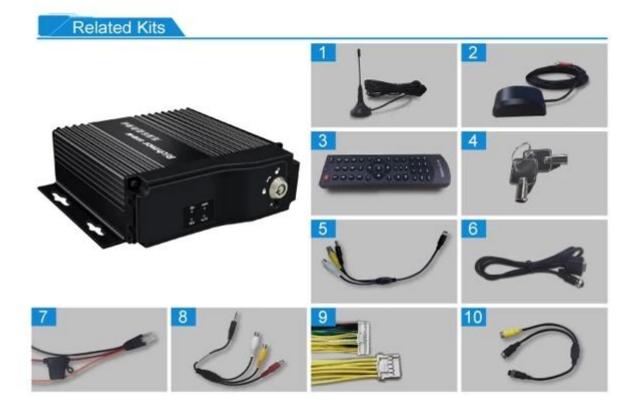

Storage Support 2 X SD cards storage, up to 128GB for each

Alarm I/O  $\ \ \mathbf{4CH}$  Alarm input,  $\ \ \mathbf{1CH}$  Alarm output

ACC Delay 10 seconds delay pow-off for data protection

Voltage 8V-36V Wide range voltage power supply







# Video of the crisis continued

Encounter collision, battery power, built-in super capacitors, and 10 seconds to continue, restore the facts.



# Mobile Monitoring Management Platform

RMVS is a system of centralized management and monitoring of all kinds of vehicles based on wireless network. Perform real-time monitoring, GPS/BD positioning, video storage, vehicle scheduling, alarm and alarm, etc.



#### Application

This economical mini SD card mobile DVR can be perfectly applied in taxi, public bus, school bus, van, coach, truck, etc.





Company Profile



## Richmor 锐驰曼

Shenzhen Richmor Technology Development Co., Ltd. is leading R&D manufacturer of Vehicle CCTV System since 2008. Richmor is developping quite fast with great teams:

Powerful R&D team: over 30 Professional Tech.support: around 10 Strong sales team: Around 20 Skilled Manufacturer : Over 80

and With Outstanding management:
Enterprise Pursuit: Build Industry Famous Brand and serve society
Mission: Technology Secure Safety. Be better Life.
Working Tenet: Strive for the best.
Service Tenet: Do the Best service for our customers.

### Richmor 祝驰复







**Our Services & Strength:** 1,Strong R&D capability open to integrate.2,Focus on vehicale security surveillance field.3,Flexible business mode.4,Professionalstaff.5,Complete product rage.6,Skilled manufactri