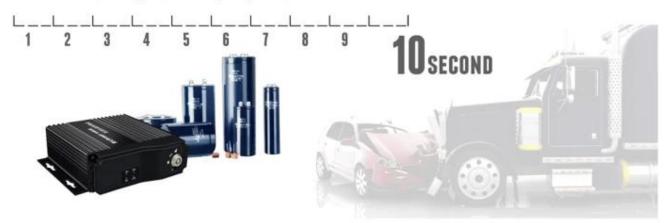

# Video of the crisis continued

Encounter collision, battery power, built-in super capacitors, and 10 seconds to continue, restore the facts.