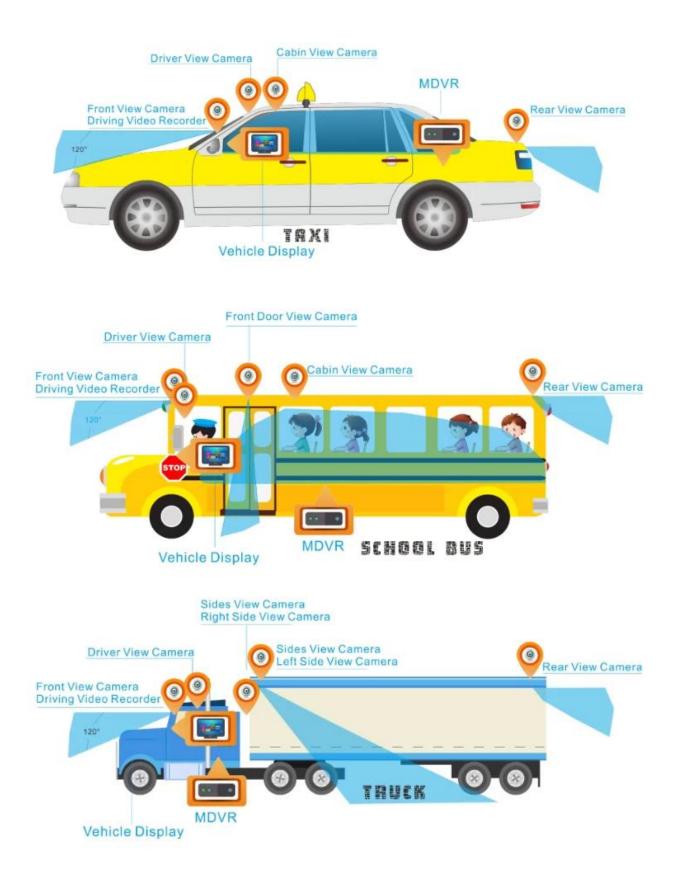

#### Application

This economical mini SD card mobile DVR can be perfectly applied in taxi, public bus, school bus, van, coach, truck, etc.

Company Profile