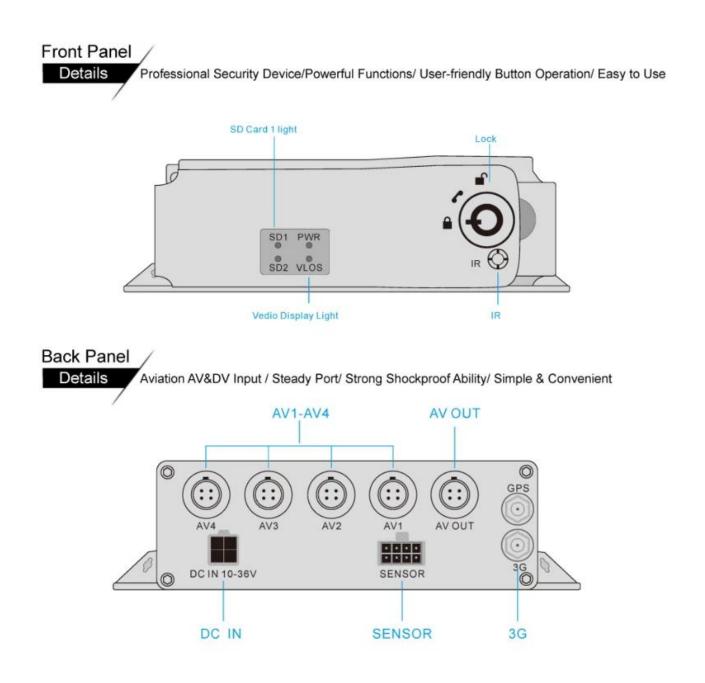

Resolution 4CH 720P AHD Full real-time recording

Module G-Sensor built in, GPS /3G/4G /WIFI (5.8G or 2.4G )Optional

Storage Support 2 X SD cards storage, up to 128GB for each

Alarm I/O  $\ \ \mathbf{4CH}$  Alarm input,  $\ \ \mathbf{1CH}$  Alarm output

ACC Delay 10 seconds delay pow-off for data protection

Voltage 8V-36V Wide range voltage power supply