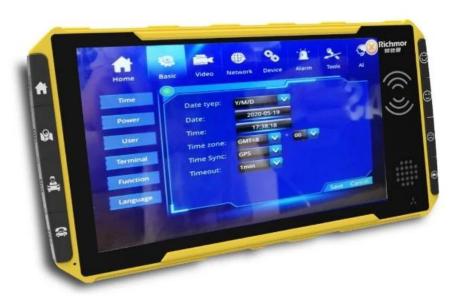

## Overview:

Richmor HA7 Series is one advanced and competitive Full HD Mobile DVR device, and it is designed for high definition of vehicle video surveillance management. With powerful processor and operating system&platform, it will greatly enhance the experience of clients. Moreover, it can support remote control on the platform for real time monitoring and configuration.