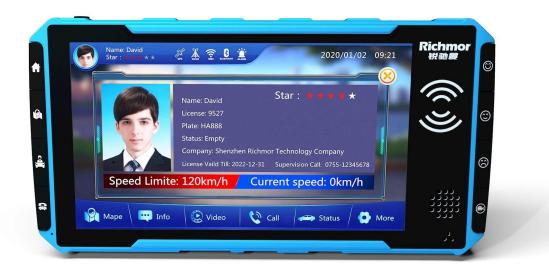

Internal Wi-Fi supported for auto downloading (optional)

Support DSM to check the driver status and face recognition to make driver attendance

Support Overhead screen advertisement and E-certificate display