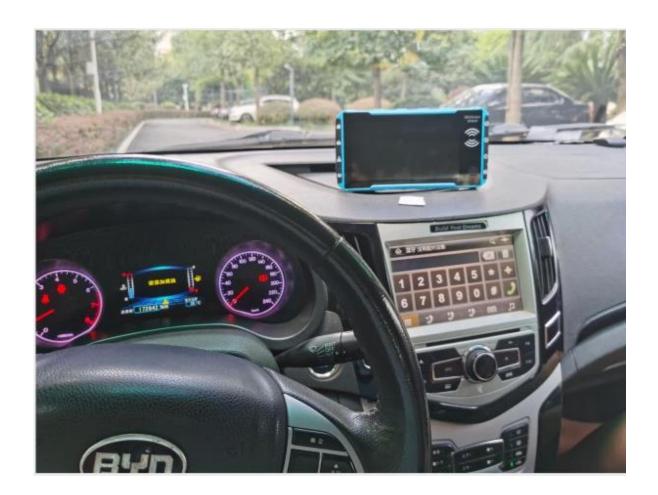

## Overview:

Richmor HA7 Series is one advanced and competitive Full HD Mobile DVR device, and it is designed for high definition of vehicle video surveillance management. With powerful processor and operating system&platform, it will greatly enhance the experience of clients. Moreover, it can support remote control on the platform for real time monitoring and configuration.