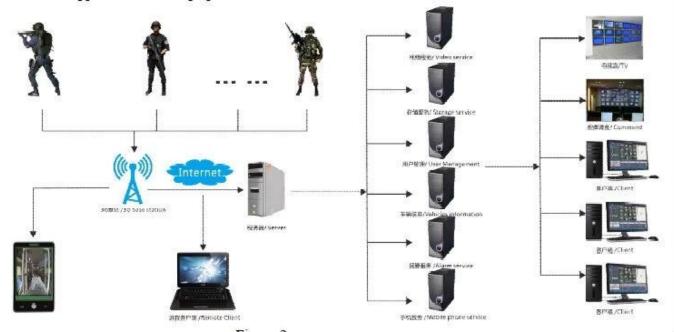

on system
- OTA download, support batch auto upgrading;
- Device Size:80(W) x 140(H) x 35(D) mm

| Item                        | Description                                                                                        |
|-----------------------------|----------------------------------------------------------------------------------------------------|
| Operation system            | Linux                                                                                              |
| Separate design             | Main device: work independently to realize local record Auxiliary device: GPS / 3G, backup battery |
| Graphic operation interface | Use buttons to complete the setting of various parameters                                          |

# Business applications scene graph



# Richmor Team and Customers throughout the world















OEM & ODM Service
Brasil World Cup Supplier



















#### **Richmor Services:**

**OEM Service**: OEM and ODM services is accepted and welcome.

Delivery Time: 3-5 working days for sample, bulk order 7-15days after received payment/order confirmed

Quality Warranty: 2 years for free repair. Whole life service for continue cooperating customers!

Delivery Term: By Express(DHL/FEDEX/TNT/UPS/EMS/CHINA POST), By air, By Sea.

### Feedbacks from customers:

1)This supplier has good softwares ability and can meet my needs. The sample works very good.

I am hoping to order more.

----- Davide from USA.

2)The cooperation is satisfied. The products are good. Very strong housing case. My clients like a lot.

----- Tony fro