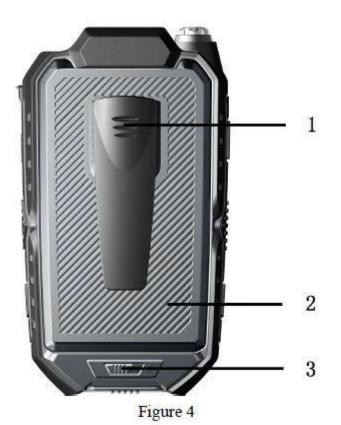

## Back cover definition

- Adorn clasp
- 2. Battery Cover Buckle
- 3. Battery Cover switch