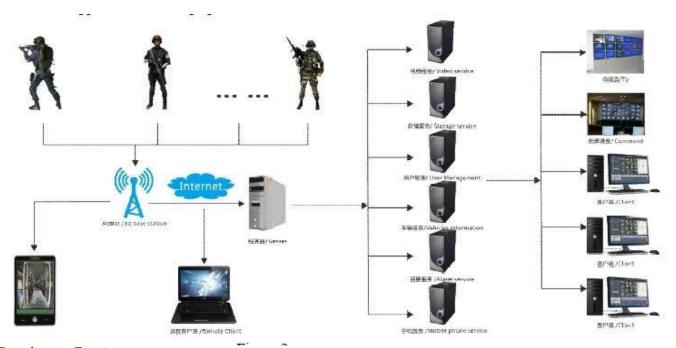

## Front and side board definition



## Back cover definition



- Adorn clasp
- 2. Battery Cover Buckle
- 3. Battery Cover switch

#### 应用案例/applications









### **Products Features**

- Industrial split type portable design, IP65 Water-proof., camera can be removed and changed according to exact environment.
- 2.4"TFT, resolution (480 \* 234),Li-po inside also have ac charger,>=6H continuous working, Portable easy use.
- Adopt H.264 compression tech, Audio code G.726, save storage room and perfect effect.
- Powerful network transmission functions, including real-time pre-view, remote playback, remote download, remote broadcasting, interective SMS, various transmission quality for optional, support audio and video sycn.
- Support 64GB micro-SD card max, with USB data backup function, professional in file repair and file security.
- Support WIFI,GPS,3G, WIFI download,breakpoint resume;
- Different 3G module supported for option:WCDMA,CDMA2000,