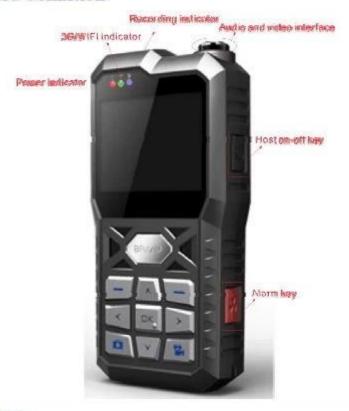

## Front and side board definition



## Back cover definition



- Adorn clasp
- 2. Battery Cover Buckle
- 3. Battery Cover switch

#### 应用案例/applications









### **Products Features**

- Industrial split type portable design, IP65 Water-proof., camera can be removed and changed according to exact environment.
- 2.4"TFT, resolution (480 \* 234),Li-po inside also have ac charger,>=6H continuous working, Portable easy use.
- Adopt H.264 compression tech, Audio code G.726, save storage room and perfect effect.
- Powerful network transmission functions, including real-time pre-view, remote playback, remote download, remote broadcasting, interective SMS, various transmission quality for optional, support audio and video sycn.
- Support 64GB micro-SD card max, with USB data backup function, professional in file repair and fi