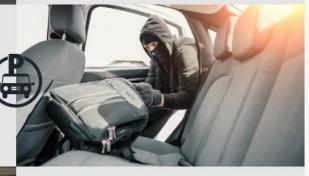

## **Anti-Thief Mode**

Device will wake to take photo and send to APP to inform the owner when it get shocks under this mode.