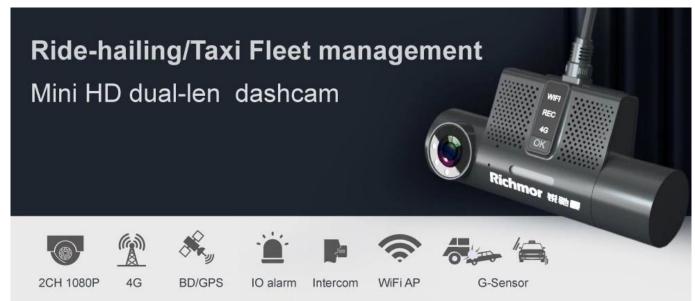

## Richmor Hot Selling Dual Lens 1080P 2 Channel Dash Cam Car dvr BK6MZJ

## Mini All-lin-One Design

Mental and ABS material as case, delicate, mini and firmed. Industrial-level solution, reliable electromagnetic compatibility.

### **Automatic Alarm**

Integrated G-SENSOR, supporting automatical alarms to platform for abnormal shocks, collision, rollover, etc.