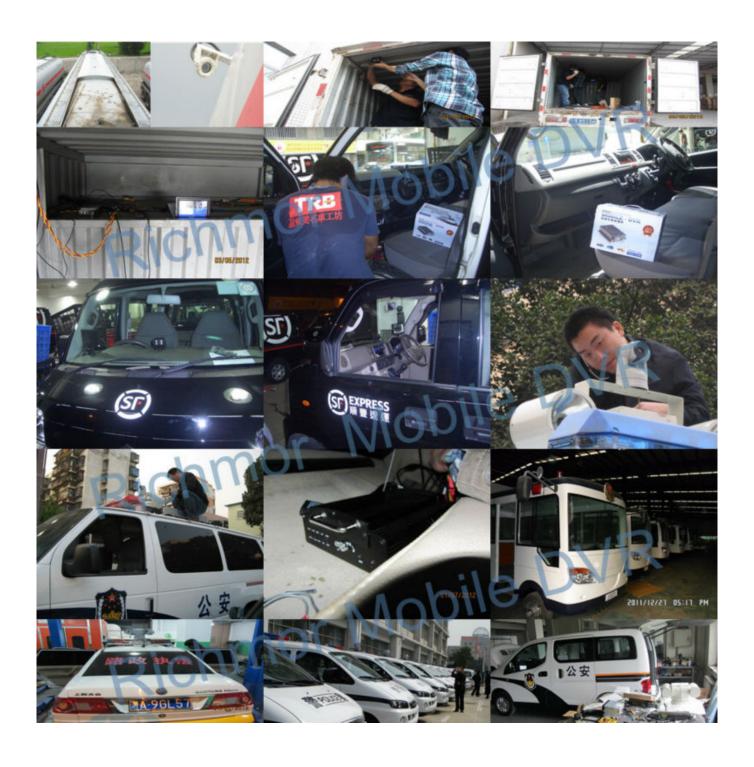

|
| Ohters                 | Size                     |                           | 200 (D)* 187(W)* 62(H) mm                                                                                                                                                                                                                                                                     |
|                        | Weight                   |                           | 1.90 Kg                                                                                                                                                                                                                                                                                       |



#### PC&Phone Monitoring

### **CMSV6** Interface





## **CMSV6 In Mobile Phone**

## hand

# Have all in the palm of your

Real-time monitoring via Mobile Phone Support iPhone, Android, iPad system





Video & Audio Monitoring Online Vehicle GPS

Satellite Map Video Storage

PTZ control Tracking Display Picture Snapshot Voice intercom

- Q: During playback, the map doesn't show?
- A: Possible reasons are as follows;
- 1.Net cable did not connect to PC;
- 2. Net works, but the computer can not get to the Internet;
- Q: When SD card and HDD records, How is the record coverage?
- A: SD card and HDD will record circularly for each other. When they are full, they will delete the original video records respectively.
- Q: The device was opened, HDD was installed, but the device can not reco