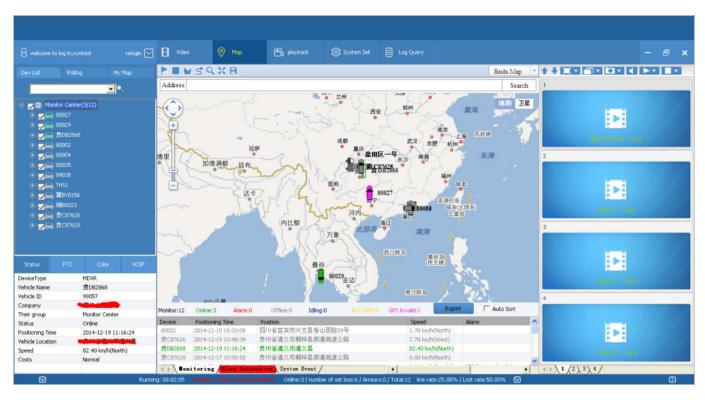

|
| Ohters                 | Size                     |                           | 200 (D)* 187(W)* 62(H) mm                                                                                                                                                                                                                                                                     |
|                        | Weight                   |                           | 1.90 Kg                                                                                                                                                                                                                                                                                       |



#### PC&Phone Monitoring

### **CMSV6** Interface





## **CMSV6 In Mobile Phone**

## hand

# Have all in the palm of your

Real-time monitoring via Mobile Phone Support iPhone, Android, iPad system





Video & Audio Monitoring Online Vehicle GPS

Satellite Map Video Storage

PTZ control Tracking Display Picture Snapshot Voice intercom

- Q: During playback, the map doesn't show?
- A: Possible reasons are as follows;
- 1.Net cable did not connect to PC;
- 2. Net works, but the computer can not get to the Internet;
- Q: When SD card and HDD records, How is the record coverage?
- A: SD card and HDD will record circularly for each other. When they are full, they will delete the original video records respectively.
- Q: The device was opened, HDD was installed, but the device can not record successful.
- A: 1.Check the HDD/SD Card was forma