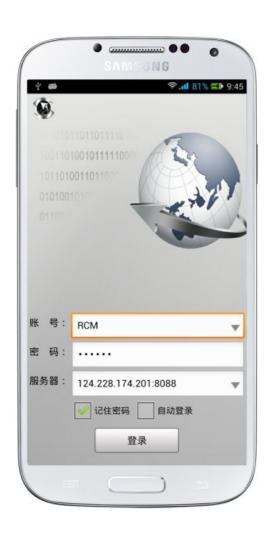

## **CMSV6 In Mobile Phone**

## hand

# Have all in the palm of your

Real-time monitoring via Mobile Phone Support iPhone, Android, iPad system

Video & Audio Monitoring Online Vehicle GPS

Satellite Map Video Storage

PTZ control Tracking Display Picture Snapshot Voice intercom