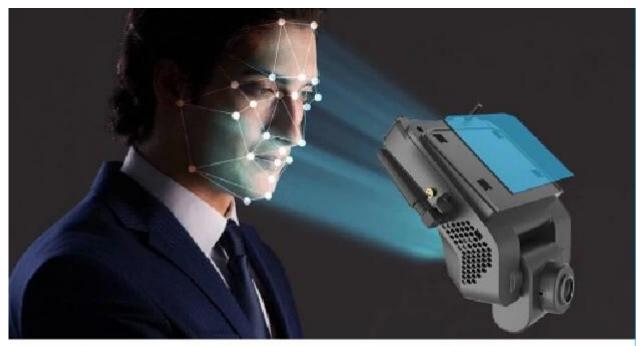

## **Main Features**

- New His solution, H.265 compression mode
- Integrate DSM driving behavior and driver face recognition function;
- 4CH MDVR, built-in one AHD camera, and support 3CH external.
- New flat interface, support remote control or Mouse via LCD screen, and Mobile Phone APP Configuration directly.
- Support mobile Phone APP preview maintenance, real-time preview function of mobile terminal
- Easy to install with 3M directly, save 1/10 installation time comparing to normal MDVR
- Integrated front camera can be adjusted in the vertical direction, and the camera could be completely locked through the structure after adjustment
- Integrated vehicle Microphone, and Speaker, convenient to two-way talk.
- Four status Led indicators to show device working status
- Support WiFi and Wifi hotspot (share 6ID max)
- Built-in GPS/BD modules to achieve speed, position, time and route management
- Support line departure and area entry and exit alarm, device max can save 16 lines and areas
- Support dual TF cards (max 256G each)
- 5CH alarm input, 1CH of alarm output, support photo capturing manually
- 1CH USB , 2CH RS232 and 1CH RS485