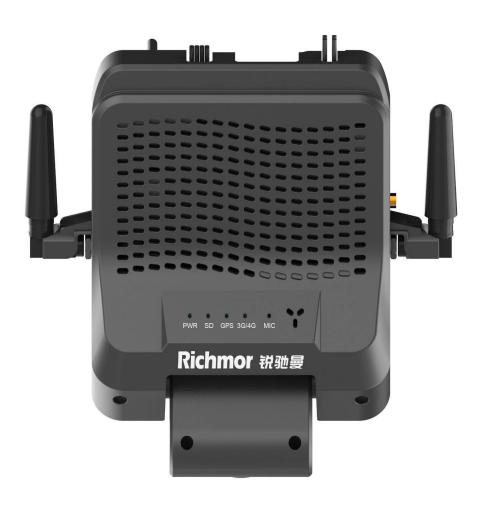

## **Main Features**

- New His solution, H.265 compression mode
- Integrate DSM driving behavior and driver face recognition function;
- 4CH MDVR, built-in one AHD camera, and support 3CH external.
- New flat interface, support remote control or Mouse via LCD screen, and Mobile Phone APP Configuration directly.
- Support mobile Phone APP preview maintenance, real-time preview function of mobile terminal
- Easy to install with 3M directly, save 1/10 installation time comparing to normal MDVR
- Integrated front camera can be adjusted in the vertical direction, and the camera could be completely locked through the structure after adjustment
- Integrated vehicle Microphone, and Speaker, convenient to two-way talk.
- Four status Led indicators to show device working status
- Support WiFi and Wifi hotspot (share 6ID max)
- Built-in GPS/BD modules to achieve speed, position, time and route management
- Support line departure and area entry and exit alarm, device max can save 16 lines and areas
- Support dual TF cards (max 256G each)
- 5CH alarm input, 1CH of alarm output, support photo capturing manually
- 1CH USB , 2CH RS232 and 1CH RS485