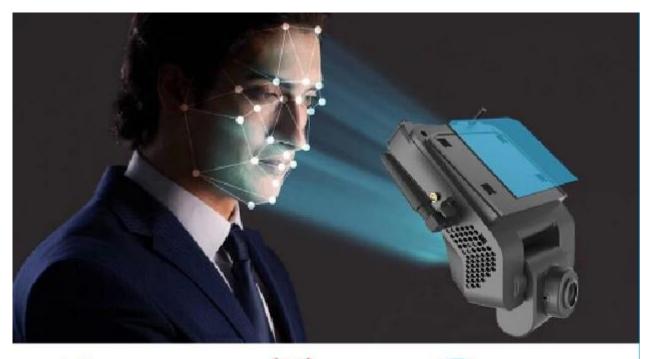

## **Main Features**

- New His solution, H.265 compression mode
- Integrate DSM driving behavior and driver face recognition function;
- 4CH MDVR, built-in one AHD camera, and support 3CH external.
- New flat interface, support remote control or Mouse via LCD screen, and Mobile Phone APP Configuration directly.
- Support mobile Phone APP preview maintenance, real-time preview function of mobile terminal
- Easy to install with 3M directly, save 1/10 installation time comparing to normal MDVR
- Integrated front camera can be adjusted in the vertical direction, and the camera could be completely locked through the structure after adjustment
- Integrated vehicle Microphone, and Speaker, convenient to two-way talk.
- Four status Led indicators to show device working status
- Support WiFi and Wifi hotspot (share 6ID max)
- Built-in GPS/BD modules to achieve speed, position, time and route management
- Support line departure and area entry and exit alarm, device max can save 16 lines and areas
- Support driving line departure and area in and out alarms, the device can save up to 16 lines and areas
- Support dual TF cards (max 256G each)
- 5CH alarm input, 1CH of alarm output, support photo capturing manually
- 1CH USB , 2CH RS232 and 1CH RS485