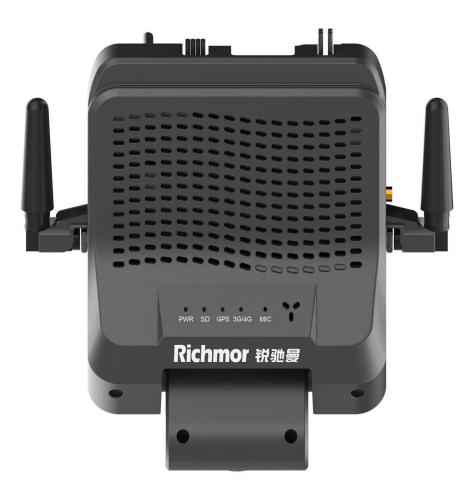

## **Main Features**

- New His solution, H.265 compression mode
- Integrate DSM driving behavior and driver face recognition function;
- 4CH MDVR, built-in one AHD camera, and support 3CH external.
- New flat interface, support remote control or Mouse via LCD screen, and Mobile Phone APP Configuration directly.
- Support mobile Phone APP preview maintenance, real-time preview function of mobile terminal
- Easy to install with 3M directly, save 1/10 installation time comparing to normal MDVR
- Integrated front camera can be adjusted in the vertical direction, and the camera could be completely locked through the structure after adjustment
- Integrated vehicle Microphone, and Speaker, convenient to two-way talk.
- Four status Led indicators to show device working status
- Support WiFi and Wifi hotspot (share 6ID max)
- Built-in GPS/BD modules to achieve speed, position, time and route management
- Support line departure and area entry and exit alarm, device max can save 16 lines and areas
- Support driving line departure and area in and out alarms, the device can save up to 16 lines and areas
- Support dual TF cards (max 256G each)
- 5CH alarm input, 1CH of alarm output, support photo capturing manually
- 1CH USB , 2CH RS232 and 1CH RS485