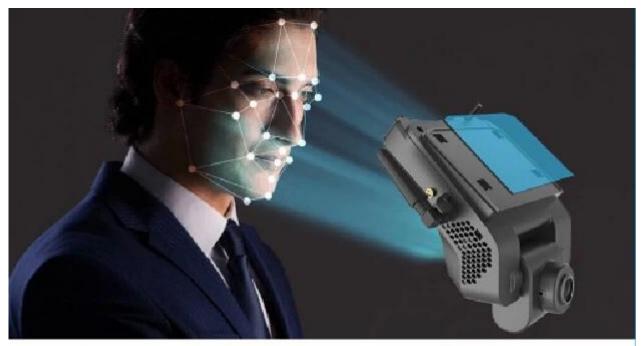

## **Main Features**

- New His solution, H.265 compression mode,
- Integrate DSM driving behavior and driver face recognition function;
- 4CH MDVR, built-in one AHD camera, and support 3CH external.
- New flat interface, support remote control or Mouse via LCD screen, and Mobile Phone APP Configuration directly.
- Support mobile Phone APP preview maintenance, real-time preview function of mobile terminal
- Easy to install with 3M directly, save 1/10 installation time comparing to normal MDVR
- Integrated front camera can be adjusted in the vertical direction, and the camera could be completely locked through the structure after adjustment
- Integrated vehicle Microphone, and Speaker, convenient to two-way talk.
- Four status Led indicators to show device working status
- Support WiFi and Wifi hotspot (share 6ID max)
- Built-in GPS/BD modules to achieve speed, position, time and route management
- Support line departure and area entry and exit alarm, device max can save 16 lines and areas
- Support driving line departure and area in and out alarms, the device can save up to 16 lines and areas
- Support dual TF cards (max 256G each)
- 5CH alarm input, 1CH of alarm output, support photo capturing manually
- 1CH USB, 2CH RS232 and 1CH RS485
- Supports low temperature startup and work. The machine has a highly reliable heat dissipation design, and the working temperature can reach: -40°C to 70°C.