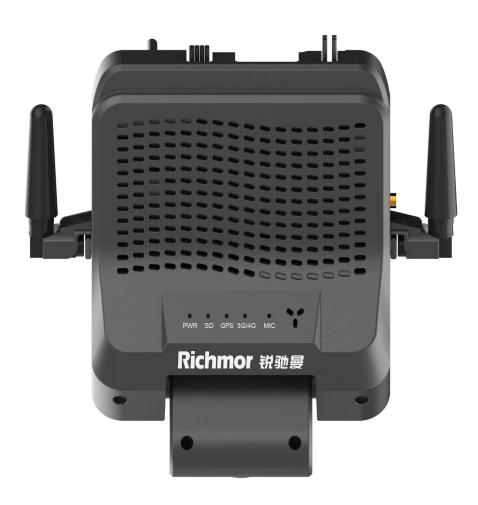

## **Main Features**

- New His solution, H.265 compression mode,
- Integrate DSM driving behavior and driver face recognition function;
- 4CH MDVR, built-in one AHD camera, and support 3CH external.
- New flat interface, support remote control or Mouse via LCD screen, and Mobile Phone APP Configuration directly.
- Support mobile Phone APP preview maintenance, real-time preview function of mobile terminal
- Easy to install with 3M directly, save 1/10 installation time comparing to normal MDVR
- Integrated front camera can be adjusted in the vertical direction, and the camera could be completely locked through the structure after adjustment
- Integrated vehicle Microphone, and Speaker, convenient to two-way talk.
- Four status Led indicators to show device working status
- Support WiFi and Wifi hotspot (share 6ID max)
- Built-in GPS/BD modules to achieve speed, position, time and route management
- Support line departure and area entry and exit alarm, device max can save 16 lines and areas
- Support driving line departure and area in and out alarms, the device can save up to 16 lines and areas
- Support dual TF cards (max 256G each)
- 5CH alarm input, 1CH of alarm output, support photo capturing manually
- 1CH USB, 2CH RS232 and 1CH RS485
- Supports low temperature startup and work. The machine has a highly reliable heat dissipation design, and the working temperature can reach: -40°C to 70°C.