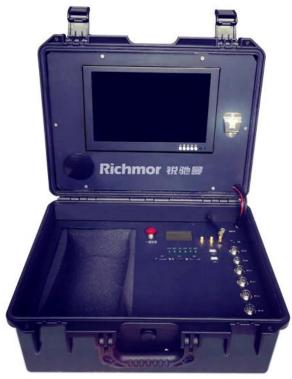

#### **Product Show**

### 2. Video Recording System[]

- Real-time HD Video Recording, 1080P/720P/D1/HD1/CIF for Optional, Adjustable Frame Rate Quality. Support 8CH/4CH Infrared Temperature measurement cameras, support PTZ.
- Optional for Mask recognition alert function, or company/group/activities attendance records function
- Support max 4CH Smart infrared Temperature measurement Cameras, Build in TTS, TTS Alert funtion Public Bus-stop system (Extensible)
- Support RFID, support Face recognition camera(optional)
- Basic recording, and live video with temperature reports on monitor screen, TTS alert with any fever case.
- Local Auto-photo when alarm input, device pictures preview function

- Support SOS alert.
- Support 4G/3G, WIFI, GPS Modular (optional), for remote control, live demo, alert reports, data record.
- Support two-way talk with 4G/3G
- Support Mobile APP remote control for alarms, live demo
- Build in 10inch Monitor screen.
- Build in High capacity Battery, Power working time 10hours, support charging and working
- Support Hard Disk + SD card Data record storage (maximum support 2TB 2.5' hard disk and 128GB SD card )
- Support 2 USB Ports
- Suitcase Work Temperature:-40°C~80°C□□95% RH