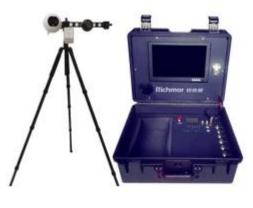

#### **Product Show**

  25°×18.7°, Pixel

  Size

  17μm

  Band

  8~14μm

  NETD

  ≤40mk(@25°C,F#=1.0)
- Temperature Alarm Distance mini object 0.1 m×0.1 m
- temperature measurement accuracy
   □ ±0.5°C without black body
   □±0.3°C with black body
- Support AGC4.0□DDE□3DNR
- Support White, black heat...over15 mode
- IR/Infrared max 15M□
- Support Smart IR, on/off at anti-light overexposure, control fill light according to distance level by Automatic and manual.
- Thermal Camera Working Temperature: 5°C~40°C□□95% RH
- Tripod: 28mm full-diameter metal construction, lifting height: 0.62-1.74M. 360° panoramic professional damping head, bearing 15KG. With a 0.48M quick release plate, a single tripod can support multiple cameras.