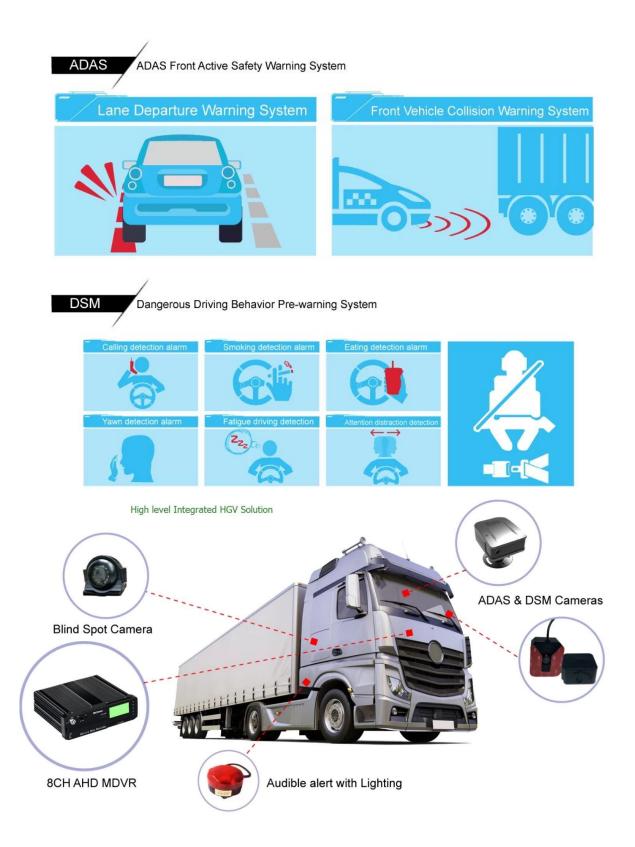

## **Main Features**

1. Integrated ADAS (front safety auto-alarm) + DSM (Driver Status Monitor) + Driver facial recognition+BSD(Blind spot detection)

2. Integrated high-capacity storage, which can continue to store driving data and information when the plug-in storage is damaged or removed.