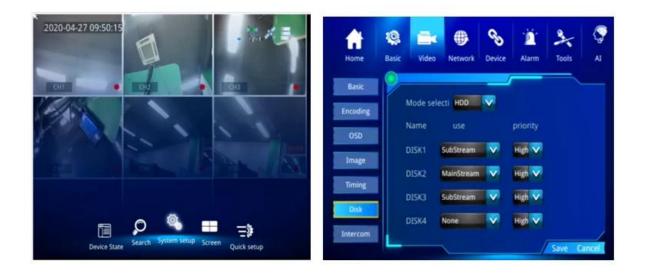

## **Product Features**

- HIS solution, H.264/H.265 compression, multi-stream recording. Support max 8CH 1080P HD video monitoring / recording (8CH 1080P real-time AHD HD input), providing HD video effect;
- Real time HD video recording, 1080p / 720p / D1 / HD1 / CIF optional, adjustable frame rate of image quality;
- 2CH video output. Support 1CH pre-analog output and 1CH post-analog output;
- Professional MDVR power design, 8-36v DC voltage input; Protection circuits for overload / undervoltage / short circuit / which is suitable for various vehicles;
- Provide DC12V and DC5V power output, which can provide constant voltage power for cameras, small screens and peripheral equipment;
- SD (Max 2 Large Capacity SD ) protect data from vehicle vibration and dust etc,
- The prevent Watchdog abnormal restart function which can protect the machine and video;
- The unique pre-allocated MDVR system can solve: file fragments caused by repeated erasure, ensure the stability and integrity of data;
- Stalling delay recording function (Max 24 hours); Built-in 3.7v/600mAh (Max1200mAh) backup battery. Support GPS upload after vehicle outage.
- Protection of car accident outage: special UPS technology can make the machine work normally for 8-11s when off the external power supply (including backup battery) so as to ensure the integrity of video and facilitate accident investigation