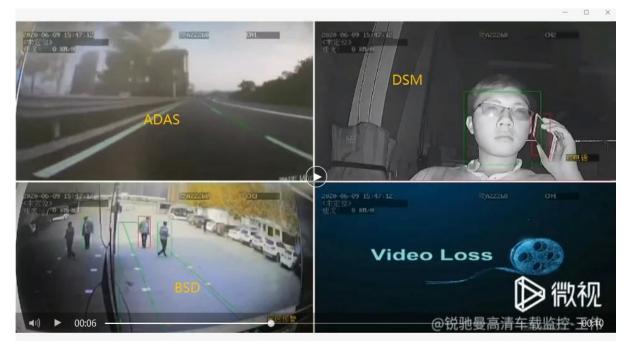

## **Main Features**

1. Integrated ADAS (front safety auto-alarm) + DSM (Driver Status Monitor) + Driver facial recognition+BSD(Blind spot detection)

2. Integrated high-capacity storage, which can continue to store driving data and information when the plug-in storage is damaged or removed.