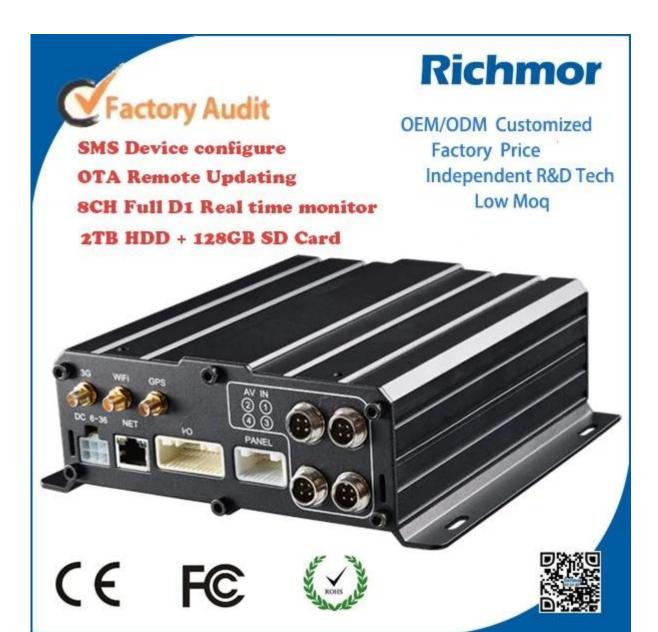

#### product specification:

| product spec           | ification:               |                                                                                                                                                                                                                                                                                                    |
|------------------------|--------------------------|----------------------------------------------------------------------------------------------------------------------------------------------------------------------------------------------------------------------------------------------------------------------------------------------------|
| Item                   |                          | parameter                                                                                                                                                                                                                                                                                          |
| Operating System       |                          | Linux                                                                                                                                                                                                                                                                                              |
| Language               |                          | English/chinese/customized                                                                                                                                                                                                                                                                         |
| Video Compression      |                          | H.264 Compression                                                                                                                                                                                                                                                                                  |
| OSD                    |                          | overlays information such as date time and vehicle ID                                                                                                                                                                                                                                              |
| GUI                    | Graphical user interface | setup system parameters with the remote control                                                                                                                                                                                                                                                    |
| Video Record<br>System | video input              | 4CH 960P/720P AHD input, aviation connector, 1.0Vp-p, 75 $\Omega$                                                                                                                                                                                                                                  |
|                        | video output             | 1 CVBS, 1.0Vp-p, 75 $\Omega$ ,Aviation,Support 1CH Full Screen,4CH Screen view                                                                                                                                                                                                                     |
|                        | preview                  | Support 1 channel and 4 channels preview., Support Manual/Alarm Trigger full screen preview                                                                                                                                                                                                        |
|                        | resolution               | 720P/D1/HD1/CIF, MAX:4 channels of 720P and 4 channels of D1                                                                                                                                                                                                                                       |
|                        | image quality            | 1-4 levels, 1 is the highest level.                                                                                                                                                                                                                                                                |
|                        | video standard           | PAL: 100f/s , CCIR625 line,50field; NTSC: 120f/s, CCIR525 line,60field; CIF: 256Kbps ~ 1.5Mbps, 8 level video quality optional; HD1: 600Kbps ~ 2.5Mbps, 8 level video quality optional; D1: 800Kbps ~ 3Mbps, 8 level video quality optional; 720P: 4Mbps-6Mbps, multi level video quality optional |
|                        | record mode              | The default setting is auto recording after power on. Timed recording, alarm trigger recording and manual recording are supported.                                                                                                                                                                 |
|                        | audio input              | 4CH Aviation Plug Input                                                                                                                                                                                                                                                                            |
| Audio                  | audio output             | 2CH,headphone connect at front panel, BNC Connect on Back panel                                                                                                                                                                                                                                    |
|                        | compression              | G.726 compression, 8KB/s speed                                                                                                                                                                                                                                                                     |
| Alarm Input            |                          | 7CH Alarm Input,1CH AD Input,impulse speed input,Alarm Linkage                                                                                                                                                                                                                                     |
| Alarm Output           |                          | 2CH Alarm Output,Support Light/Sound alarm sensor,Oil/Power cut off                                                                                                                                                                                                                                |
| Interface              |                          | 3CH RS232, POS/Fuel Sensor/LED Advertisement Connection                                                                                                                                                                                                                                            |
| Interface              |                          | 1CH 485 Interface,Connect PTZ Camera                                                                                                                                                                                                                                                               |
| Wireless Transmission  |                          | Support Built in 3G transmission,, WCDMA, CDMA2000,GPRS, EDGE; Built in 4G module optional, TDD-LTE, FDD-LTE                                                                                                                                                                                       |
| GPS Position           |                          | Support Built GPS/BD Module                                                                                                                                                                                                                                                                        |
| Storage                | HDD                      | Max 2.5" 1TB HDD                                                                                                                                                                                                                                                                                   |
|                        | SD Card                  | Max 128GB SD Card Mirror Recording Keep Data Safety                                                                                                                                                                                                                                                |
|                        | update                   | Support USB Updating, SD Card Updating,OTA Remote Updating                                                                                                                                                                                                                                         |
|                        | file format              | H.264                                                                                                                                                                                                                                                                                              |
|                        | file system              | Special FAT32 File System                                                                                                                                                                                                                                                                          |
|                        | USB                      | USB Interface on Front Panel for data back up by U Disk,Hard Disk                                                                                                                                                                                                                                  |
|                        | video search             | Search By Record Time/Record Type etc                                                                                                                                                                                                                                                              |
| Record Replay          | playback                 | Max support 4CH Replay /Stop/Fast/Slow at same time                                                                                                                                                                                                                                                |
|                        |                          | Support forward and backward play at the speed of: x 2,x4,x8,x16.                                                                                                                                                                                                                                  |
| Secu                   | •                        | User/Admin 2 Level Different Password                                                                                                                                                                                                                                                              |
| Optional<br>Functions  | voice call               | Support voice call each other                                                                                                                                                                                                                                                                      |
|                        | TTS Voice broadcast      | Support TTS voice broadcast function.                                                                                                                                                                                                                                                              |
|                        | serial expand            | Support LED Advertisement Panel,Oil Sensor, POS,Bus Station Broadcaster,Car OBD,ect.external device                                                                                                                                                                                                |
|                        | Power Management         | Wide Voltage.Support Timed/Delay off                                                                                                                                                                                                                                                               |
| Voltage & Powe         | Input Voltage<br>r       | DC:+6V - +36V                                                                                                                                                                                                                                                                                      |
| 300.10.10              | Output Voltage           | +12V~1.5A,+5V~1.5A                                                                                                                                                                                                                                                                                 |
|                        | Power                    | Working<5W                                                                                                                                                                                                                                                                                         |
| Working                | Temperature              | -20°C - +70°C                                                                                                                                                                                                                                                                                      |
| Environment            | Humidity                 | 20% - 80%                                                                                                                                                                                                                                                                                          |
|                        |                          |                                                                                                                                                                                                                                                                                                    |

| Others | Size   | 200 (D)* 187(W)* 62(H) mm |
|--------|--------|---------------------------|
|        | Weight | 1.90Kg                    |