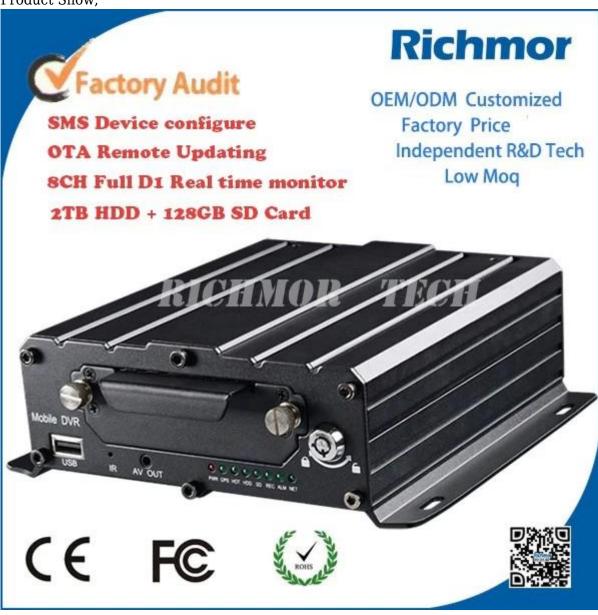

#### product specification:

| product spec           | ification:               |                                                                                                                                                                                                                                                                                                    |
|------------------------|--------------------------|----------------------------------------------------------------------------------------------------------------------------------------------------------------------------------------------------------------------------------------------------------------------------------------------------|
| Item                   |                          | parameter                                                                                                                                                                                                                                                                                          |
| Operating System       |                          | Linux                                                                                                                                                                                                                                                                                              |
| Language               |                          | English/chinese/customized                                                                                                                                                                                                                                                                         |
| Video Compression      |                          | H.264 Compression                                                                                                                                                                                                                                                                                  |
| OSD                    |                          | overlays information such as date time and vehicle ID                                                                                                                                                                                                                                              |
| GUI                    | Graphical user interface | setup system parameters with the remote control                                                                                                                                                                                                                                                    |
| Video Record<br>System | video input              | 4CH 960P/720P AHD input, aviation connector, 1.0Vp-p, 75 $\Omega$                                                                                                                                                                                                                                  |
|                        | video output             | 1 CVBS, 1.0Vp-p, 75 $\Omega$ ,Aviation,Support 1CH Full Screen,4CH Screen view                                                                                                                                                                                                                     |
|                        | preview                  | Support 1 channel and 4 channels preview., Support Manual/Alarm Trigger full screen preview                                                                                                                                                                                                        |
|                        | resolution               | 720P/D1/HD1/CIF, MAX:4 channels of 720P and 4 channels of D1                                                                                                                                                                                                                                       |
|                        | image quality            | 1-4 levels, 1 is the highest level.                                                                                                                                                                                                                                                                |
|                        | video standard           | PAL: 100f/s , CCIR625 line,50field; NTSC: 120f/s, CCIR525 line,60field; CIF: 256Kbps ~ 1.5Mbps, 8 level video quality optional; HD1: 600Kbps ~ 2.5Mbps, 8 level video quality optional; D1: 800Kbps ~ 3Mbps, 8 level video quality optional; 720P: 4Mbps-6Mbps, multi level video quality optional |
|                        | record mode              | The default setting is auto recording after power on. Timed recording, alarm trigger recording and manual recording are supported.                                                                                                                                                                 |
|                        | audio input              | 4CH Aviation Plug Input                                                                                                                                                                                                                                                                            |
| Audio                  | audio output             | 2CH,headphone connect at front panel, BNC Connect on Back panel                                                                                                                                                                                                                                    |
|                        | compression              | G.726 compression, 8KB/s speed                                                                                                                                                                                                                                                                     |
| Alarm Input            |                          | 7CH Alarm Input,1CH AD Input,impulse speed input,Alarm Linkage                                                                                                                                                                                                                                     |
| Alarm Output           |                          | 2CH Alarm Output,Support Light/Sound alarm sensor,Oil/Power cut off                                                                                                                                                                                                                                |
| Interface              |                          | 3CH RS232, POS/Fuel Sensor/LED Advertisement Connection                                                                                                                                                                                                                                            |
| Interface              |                          | 1CH 485 Interface,Connect PTZ Camera                                                                                                                                                                                                                                                               |
| Wireless Transmission  |                          | Support Built in 3G transmission,, WCDMA, CDMA2000,GPRS, EDGE; Built in 4G module optional, TDD-LTE, FDD-LTE                                                                                                                                                                                       |
| GPS Position           |                          | Support Built GPS/BD Module                                                                                                                                                                                                                                                                        |
| Storage                | HDD                      | Max 2.5" 1TB HDD                                                                                                                                                                                                                                                                                   |
|                        | SD Card                  | Max 128GB SD Card Mirror Recording Keep Data Safety                                                                                                                                                                                                                                                |
|                        | update                   | Support USB Updating, SD Card Updating,OTA Remote Updating                                                                                                                                                                                                                                         |
|                        | file format              | H.264                                                                                                                                                                                                                                                                                              |
|                        | file system              | Special FAT32 File System                                                                                                                                                                                                                                                                          |
|                        | USB                      | USB Interface on Front Panel for data back up by U Disk,Hard Disk                                                                                                                                                                                                                                  |
|                        | video search             | Search By Record Time/Record Type etc                                                                                                                                                                                                                                                              |
| Record Replay          | playback                 | Max support 4CH Replay /Stop/Fast/Slow at same time                                                                                                                                                                                                                                                |
|                        |                          | Support forward and backward play at the speed of: x 2,x4,x8,x16.                                                                                                                                                                                                                                  |
| Secu                   | •                        | User/Admin 2 Level Different Password                                                                                                                                                                                                                                                              |
| Optional<br>Functions  | voice call               | Support voice call each other                                                                                                                                                                                                                                                                      |
|                        | TTS Voice broadcast      | Support TTS voice broadcast function.                                                                                                                                                                                                                                                              |
|                        | serial expand            | Support LED Advertisement Panel,Oil Sensor, POS,Bus Station Broadcaster,Car OBD,ect.external device                                                                                                                                                                                                |
|                        | Power Management         | Wide Voltage.Support Timed/Delay off                                                                                                                                                                                                                                                               |
| Voltage & Powe         | Input Voltage<br>r       | DC:+6V - +36V                                                                                                                                                                                                                                                                                      |
| 300.10.10              | Output Voltage           | +12V~1.5A,+5V~1.5A                                                                                                                                                                                                                                                                                 |
|                        | Power                    | Working<5W                                                                                                                                                                                                                                                                                         |
| Working                | Temperature              | -20°C - +70°C                                                                                                                                                                                                                                                                                      |
| Environment            | Humidity                 | 20% - 80%                                                                                                                                                                                                                                                                                          |
|                        |                          |                                                                                                                                                                                                                                                                                                    |

| Others | Size   | 200 (D)* 187(W)* 62(H) mm |
|--------|--------|---------------------------|
|        | Weight | 1.90Kg                    |