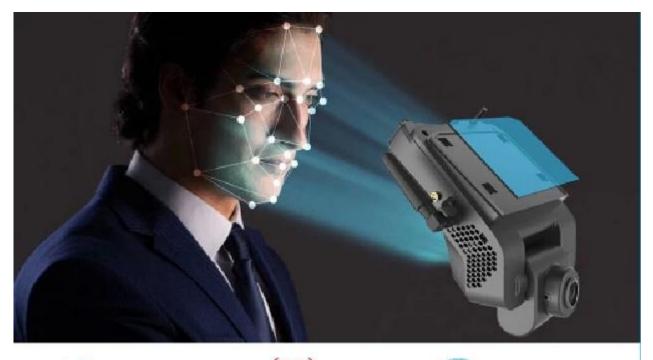

## **Main Features**

- New His solution, H.265 compression mode,
- Integrate DSM driving behavior and driver face recognition function;
- 4CH MDVR, built-in one AHD camera, and support 3CH external.
- Support hybrid mode, optional 1080P / 720P / D1 / HD1 / CIF video, adjustable frame rate and picture quality;
- Easy to install with 3M directly, save 1/10 installation time comparing to normal MDVR
- Integrated front camera can be adjusted in the vertical direction, and the camera could be completely locked through the structure after adjustment
- Integrated vehicle Microphone, and Speaker, convenient to two-way talk.
- Four status Led indicators to show device working status
- 1CH AV Output
- Support dual TF cards (max 256G each)
- 5CH alarm input, 1CH of alarm output, support photo capturing manually
- 1CH USB , 2CH RS232 and 1CH RS485
- Support PTZ control, fuel sensor, LED advertising screen, etc .
- Support TTS alert function, English