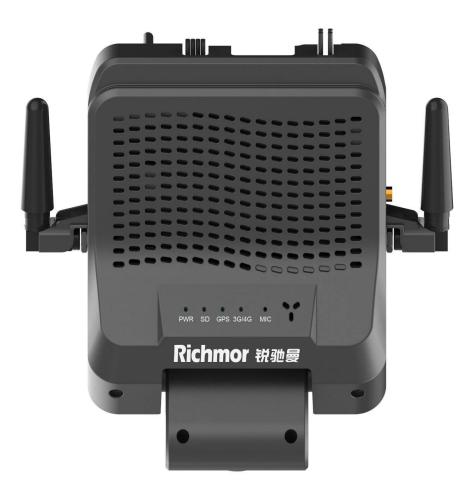

## **Main Features**

- New His solution, H.265 compression mode,
- Integrate DSM driving behavior and driver face recognition function;
- 4CH MDVR, built-in one AHD camera, and support 3CH external.
- Support hybrid mode, optional 1080P / 720P / D1 / HD1 / CIF video, adjustable frame rate and picture quality;
- Easy to install with 3M directly, save 1/10 installation time comparing to normal MDVR
- Integrated front camera can be adjusted in the vertical direction, and the camera could be completely locked through the structure after adjustment
- Integrated vehicle Microphone, and Speaker, convenient to two-way talk.
- Four status Led indicators to show device working status
- 1CH AV Output
- Support dual TF cards (max 256G each)
- 5CH alarm input, 1CH of alarm output, support photo capturing manually
- 1CH USB , 2CH RS232 and 1CH RS485
- Support PTZ control, fuel sensor, LED advertising screen, etc .
- Support TTS alert function, English