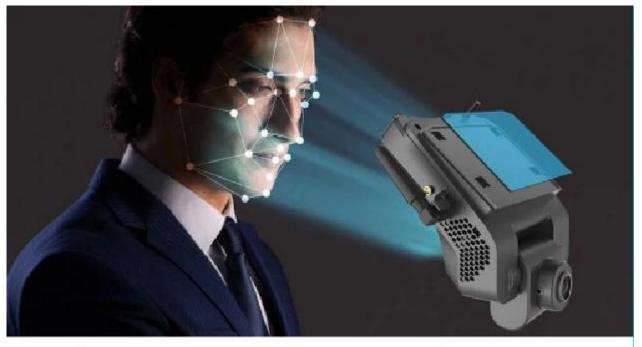

## **Main Features**

- New His solution, H.265 compression mode.
- Integrate DSM driving behavior and driver face recognition function;
- 4CH MDVR, built-in one AHD camera, and support 3CH external.
- New flat interface, support remote control or Mouse via LCD screen, and Mobile Phone APP Configuration directly.
- Support mobile Phone APP preview maintenance, real-time preview function of mobile terminal
- Easy to install with 3M directly, save 1/10 installation time comparing to normal MDVR
- Integrated front camera can be adjusted in the vertical direction, and the camera could be completely locked through the structure after adjustment
- Integrated vehicle Microphone, and Speaker, convenient to two-way talk.
- Support WiFi and Wifi hotspot (share 6ID max)
- 1CH AV Output
- Support dual TF cards (max 256G each)
- 5CH alarm input, 1CH of alarm output, support photo capturing manually
- 1CH USB , 2CH RS232 and 1CH RS485
- Supports low temperature startup and work. The machine has a highly reliable heat dissipation design, and the working temperature can reach: -40°C to 70°C.