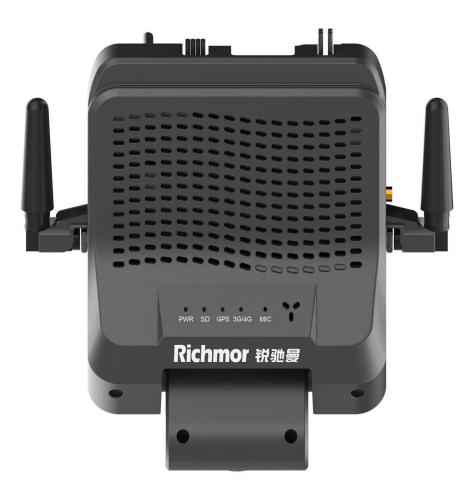

## **Main Features**

- New His solution, H.265 compression mode.
- Integrate DSM driving behavior and driver face recognition function;
- 4CH MDVR, built-in one AHD camera, and support 3CH external.
- New flat interface, support remote control or Mouse via LCD screen, and Mobile Phone APP Configuration directly.
- Support mobile Phone APP preview maintenance, real-time preview function of mobile terminal
- Easy to install with 3M directly, save 1/10 installation time comparing to normal MDVR
- Integrated front camera can be adjusted in the vertical direction, and the camera could be completely locked through the structure after adjustment
- Integrated vehicle Microphone, and Speaker, convenient to two-way talk.
- Support WiFi and Wifi hotspot (share 6ID max)
- 1CH AV Output
- Support dual TF cards (max 256G each)
- 5CH alarm input, 1CH of alarm output, support photo capturing manually
- 1CH USB , 2CH RS232 and 1CH RS485
- Supports low temperature startup and work. The machine has a highly reliable heat dissipation design, and the working temperature can reach: -40°C to 70°C.