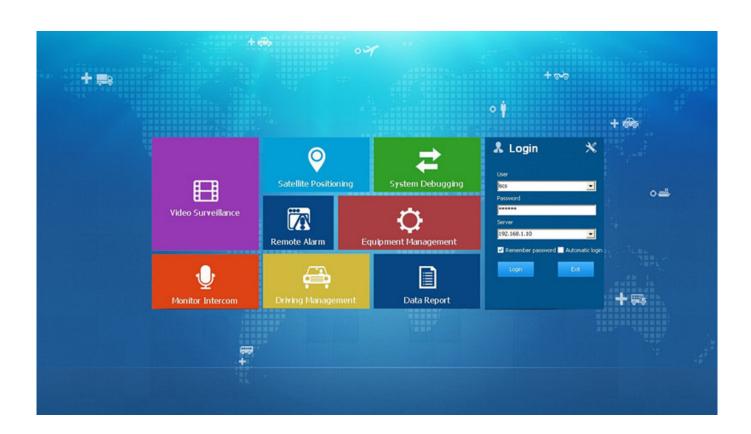

Be Customized according your request;

**PC&Phone Monitoring** 

# CMSV6 Interface

CMSV6 In Mobile Phone Have all in the palm of your

# hand

## Real-time monitoring via Mobile Phone Support iPhone, Android, iPad system

Video & Audio Monitoring Online Vehicle GPS

Satellite Map Video Storage

PTZ control Tracking Display Picture Snapshot Voice intercom