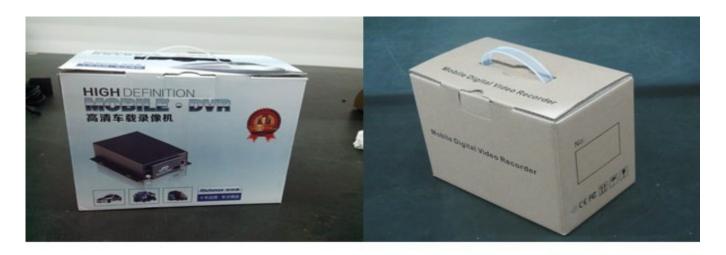

A: Possible reasons are as follows:
- 1.Net cable did not connect to PC;
- 2. Net works, but the computer can not get to the Internet;
- Q: When SD card and HDD records, How is the record coverage?
- A: SD card and HDD will record circularly for each other. When they are full, they will delete the original video records respectively.
- Q: The device was opened, HDD was installed, but the device can not record successful.
- A: 1.Check the HDD/SD Card was formatted or not, the unformatted HH/SD Card can not be used. Enter into the Main Menu System Setup Formatting the new installed HDD/SD Card.
- 2. If the recording channel is closed, if set the timing recording, it can not recording when it beyond the period of timing recording.
- 3. If the HDD is connect well, if the HDD/SD light is on.



Richmor Brand Package

Standard Package



## **Shipping**

Strong cooperated with DHL/UPS Etc for fast and safety delivery.

- a. 2-5 days after payment cleared for sample order.
- b. 5-10 days after payment cleared depends on order quantity for bulk order.



**Exhibition** 

# **Richmor**

## CPSE2012 in Shenzhen



CPSE2013 10.29-10.31

4 Booth we have

Welcome you !!!



# CPSE2012-- Guangdong TV Report-Shenzhen Richmor







# Skype:rcmcctvsales5