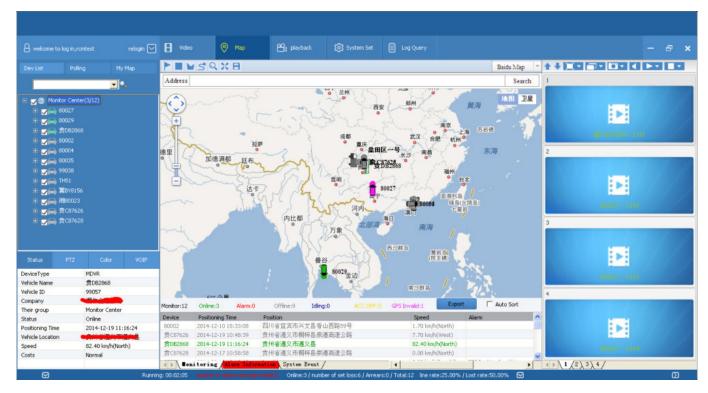

Be Customized according your request;

**PC&Phone Monitoring** 

# CMSV6 Interface

CMSV6 In Mobile Phone Have all in the palm of your

# hand

## Real-time monitoring via Mobile Phone Support iPhone, Android, iPad system

Video & Audio Monitoring Online Vehicle GPS

Satellite Map Video Storage

PTZ control Tracking Display Picture Snapshot Voice intercom