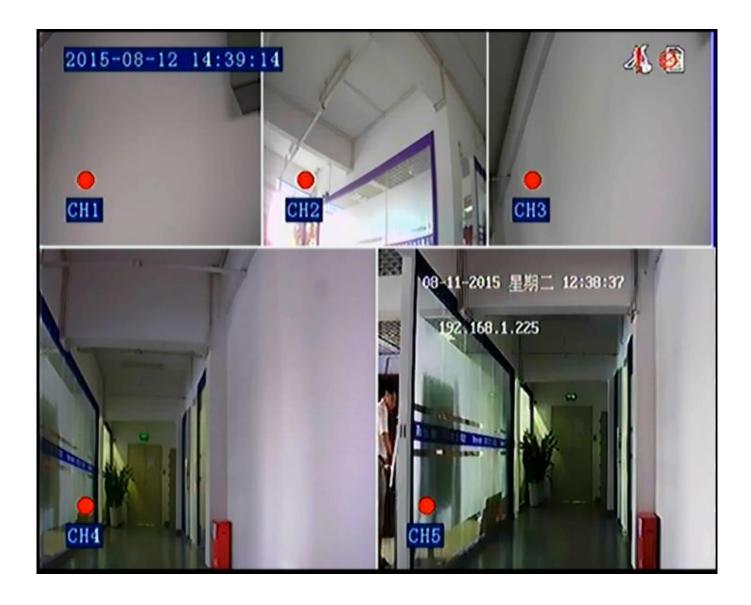

#### Main Features

- \*HIS Solution,H.264 Compression,support 5ch Million Pixels video surveillance, video recording and playback (4CH real-
- time 720p million Analog HD input and analog standard definition camera + 1CH 1080P network camera input);
- \*3CH video output (2CH CVBS video output, Support front and rear output; 1CH VGA output for optional)
- \*Exclusive pre-
- allocate DVR Special File System Technology, Solving repeatedly wipe cause file fragmentation, solving storage file system crash, data loss and cannot find storage media and file garbled, ensure the integrity of the data.
- \*6-36V wide voltage with low power consumption. Support Reverse Protection, over-voltage/over-current protection. Output max to 10Amps current, support 12V & 5V peripheral equipment power supply. Ultra low power design;
- \*Unique UPS Technology ensures the integrity of record when power failure occurs, even can last for 8-10s.
- \*HDD+SD Card Storage (Support 2.5" HDD, max 128G SD Card) protect from Shock & Dust damag e;support USB port data backup and device update;
- \*Support 2 USD ports, data backup and equipment upgrades.
- \*Support 9CH alarm input (1CH Analog input + 8CH IO alarm input),2CH Independent alarm output
- \*Support HDD heating functions, can work in harsh environment.
- \*Support GPS/BD/G-Sensor Extension module;
- \*Realize real-time monitor through 3G/4G;
- \*Support Broadcast/Intercom/Text sent etc;can add oil sensor/temperature sensor/POS/LED Advertis ement Panel;
- \*Support OTG device upgrade automatically, , device can automatically upgrade version update, mai ntenance is more convenient

## **Specifications**

| Item                   | Parameter                                                           |                                                                                                                                    |
|------------------------|---------------------------------------------------------------------|------------------------------------------------------------------------------------------------------------------------------------|
| OS                     | Linux                                                               |                                                                                                                                    |
| Language               | English/Chinese/Customized                                          |                                                                                                                                    |
| Video<br>Compression   | H.264 Compression                                                   |                                                                                                                                    |
| OSD                    | Overlays information such as date time and vehicle ID               |                                                                                                                                    |
| GUI                    | Graphical User<br>Interface                                         | Setup system parameters with the remote control.                                                                                   |
| Video Record<br>System | Video Input                                                         | 4CH 720P Analog High Definition video+1CH 1080P digital video input ,aviation connector, 1.0Vp-p, 75 $\Omega$                      |
|                        | Video Output                                                        | 2CH CVBS output+1CH VGA output for optional,1.0Vp-p, $75\Omega$ ,Support 1CH Full Screen,4CH Screen view                           |
|                        | Preview                                                             | Support 1 channel and 4 channels preview, 5 channels splice preview Support Manual/Alarm Trigger full screen preview               |
|                        | Resolution                                                          | 1080P/720P/D1/HD1/CIF, MAX:4 channels of $720P + 1080P / 4$ channels of D1                                                         |
|                        | Image Quality                                                       | 1-4 levels, 1 is the highest level.                                                                                                |
|                        | Video Standard                                                      | PAL: 100f/s , CCIR625 line,50field;                                                                                                |
|                        |                                                                     | NTSC: 120f/s, CCIR525 line,60field;                                                                                                |
|                        |                                                                     | CIF: 256Kbps $\sim 1.5$ Mbps, 8 level video quality optional;                                                                      |
|                        |                                                                     | HD1: 600Kbps ~ 2.5Mbps, 8 level video quality optional;                                                                            |
|                        |                                                                     | D1: 800Kbps ~ 3Mbps, 8 level video quality optional;                                                                               |
|                        |                                                                     | 720P: 4Mbps-6Mbps, multi level video quality optional                                                                              |
|                        | Record Mode                                                         | The default setting is auto recording after power on. Timed recording, alarm trigger recording and manual recording are supported. |
|                        | Audio Input                                                         | 4CH Aviation Plug Input                                                                                                            |
| Audio                  | Audio Output                                                        | 2CH,headphone connect at front panel, BNC Connect on Back panel                                                                    |
|                        | Compression                                                         | G.726 compression, 8KB/s speed                                                                                                     |
| Alarm Input            | 7CH Alarm Input,1CH AD Input,impulse speed input,Alarm Linkage      |                                                                                                                                    |
| Alarm Output           | 2CH Alarm Output,Support Light/Sound alarm sensor,Oil/Power cut off |                                                                                                                                    |