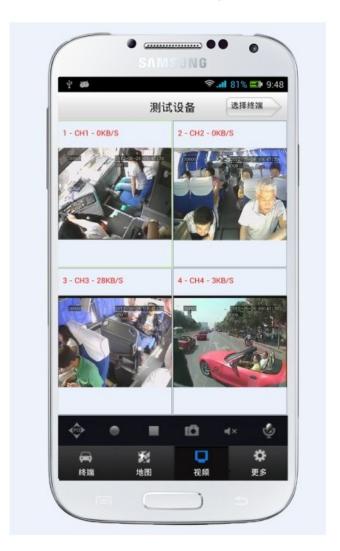

# CMSV6 Interface

CMSV6 In Mobile Phone Have all in the palm of your

## Real-time monitoring via Mobile Phone Support iPhone, Android, iPad system

Video & Audio Monitoring Online Vehicle GPS

Satellite Map Video Storage

PTZ control Tracking Display Picture Snapshot Voice intercom