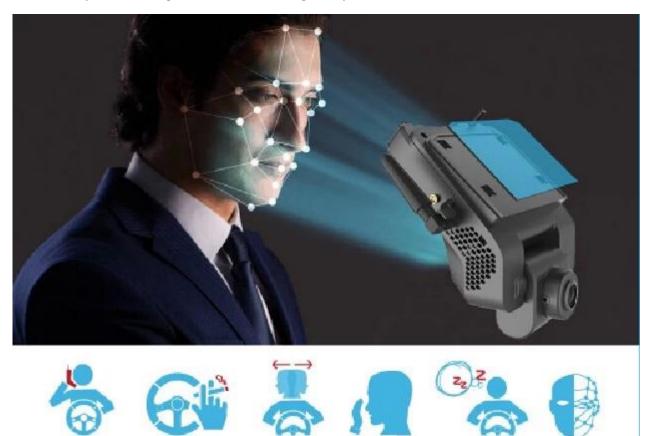

## **Main Features**

- New His solution, H.265 compression mode
- Integrate DSM driving behavior and driver face recognition function;
- 4CH MDVR, built-in one AHD camera, and support 3CH external.
- New flat interface, support remote control or Mouse via LCD screen, and Mobile Phone APP Configuration directly.
- Support mobile Phone APP preview maintenance, real-time preview function of mobile terminal
- Easy to install with 3M directly, save 1/10 installation time comparing to normal MDVR
- Integrated front camera can be adjusted in the vertical direction, and the camera could be completely locked through the structure after adjustment
- Integrated vehicle Microphone, and Speaker, convenient to two-way talk.
- Four status Led indicators to show device working status
- Support WiFi and Wifi hotspot (share 6ID max)
- Support dual TF cards (max 256G each)
- Supports low temperature startup and work. The machine has a highly reliable heat dissipation design, and the working temperature can reach: -40°C to 70°C.