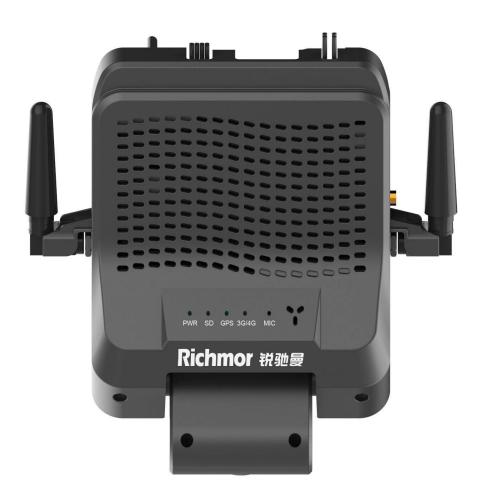

## **Main Features**

- New His solution, H.265 compression mode
- Integrate DSM driving behavior and driver face recognition function;
- 4CH MDVR, built-in one AHD camera, and support 3CH external.
- New flat interface, support remote control or Mouse via LCD screen, and Mobile Phone APP Configuration directly.
- Support mobile Phone APP preview maintenance, real-time preview function of mobile terminal
- Easy to install with 3M directly, save 1/10 installation time comparing to normal MDVR
- Integrated front camera can be adjusted in the vertical direction, and the camera could be completely locked through the structure after adjustment
- Integrated vehicle Microphone, and Speaker, convenient to two-way talk.
- Four status Led indicators to show device working status
- Support WiFi and Wifi hotspot (share 6ID max)
- Support dual TF cards (max 256G each)
- Supports low temperature startup and work. The machine has a highly reliable heat dissipation design, and the working temperature can reach: -40°C to 70°C.