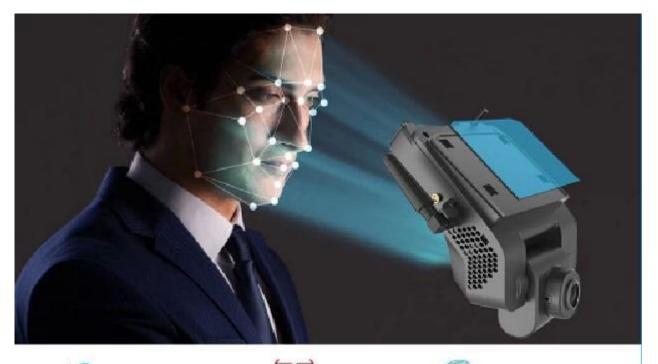

## **Main Features**

- New His solution, H.265 compression mode
- Integrate DSM driving behavior and driver face recognition function;
- 4CH MDVR, built-in one AHD camera, and support 3CH external.
- Support hybrid mode, optional 1080P / 720P / D1 / HD1 / CIF video, adjustable frame rate and picture quality;
- New flat interface, support remote control or Mouse via LCD screen, and Mobile Phone APP Configuration directly.
- Easy to install with 3M directly, save 1/10 installation time comparing to normal MDVR
- Integrated front camera can be adjusted in the vertical direction, and the camera could be completely locked through the structure after adjustment
- Integrated vehicle Microphone, and Speaker, convenient to two-way talk.
- Four status Led indicators to show device working status
- Support dual TF cards (max 256G each)
- 5CH alarm input, 1CH of alarm output, support photo capturing manually
- 1CH USB , 2CH RS232 and 1CH RS485
- Supports low temperature startup and work. The machine has a highly reliable heat dissipation design, and the working temperature can reach: -40°C to 70°C.