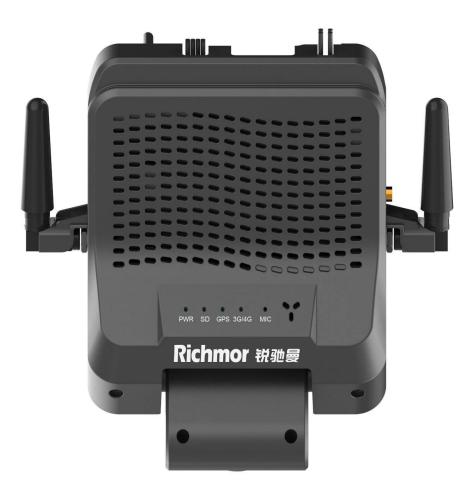

## **Main Features**

- New His solution, H.265 compression mode
- Integrate DSM driving behavior and driver face recognition function;
- 4CH MDVR, built-in one AHD camera, and support 3CH external.
- Support hybrid mode, optional 1080P / 720P / D1 / HD1 / CIF video, adjustable frame rate and picture quality;
- New flat interface, support remote control or Mouse via LCD screen, and Mobile Phone APP Configuration directly.
- Easy to install with 3M directly, save 1/10 installation time comparing to normal MDVR
- Integrated front camera can be adjusted in the vertical direction, and the camera could be completely locked through the structure after adjustment
- Integrated vehicle Microphone, and Speaker, convenient to two-way talk.
- Four status Led indicators to show device working status
- Support dual TF cards (max 256G each)
- 5CH alarm input, 1CH of alarm output, support photo capturing manually
- 1CH USB , 2CH RS232 and 1CH RS485
- Supports low temperature startup and work. The machine has a highly reliable heat dissipation design, and the working temperature can reach: -40°C to 70°C.