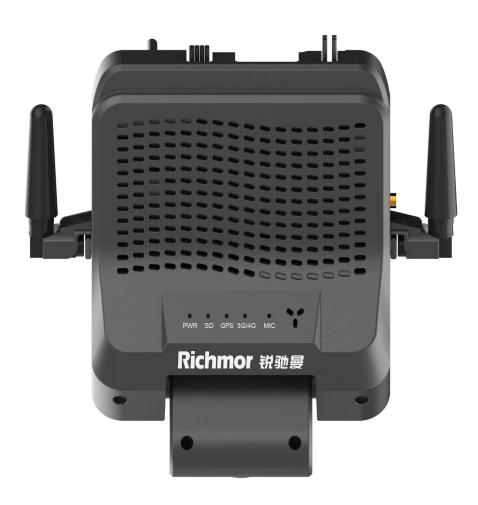

## **Main Features**

- New His solution, H.265 compression mode.
- Integrate DSM driving behavior and driver face recognition function;
- 4CH MDVR, built-in one AHD camera, and support 3CH external.
- Support hybrid mode, optional 1080P / 720P / D1 / HD1 / CIF video, adjustable frame rate and picture quality;
- New flat interface, support remote control or Mouse via LCD screen, and Mobile Phone APP Configuration directly.
- Support mobile Phone APP preview maintenance, real-time preview function of mobile terminal
- Easy to install with 3M directly, save 1/10 installation time comparing to normal MDVR
- Integrated front camera can be adjusted in the vertical direction, and the camera could be completely locked through the structure after adjustment
- Integrated vehicle Microphone, and Speaker, convenient to two-way talk.
- Four status Led indicators to show device working status
- Support WiFi and Wifi hotspot (share 6ID max)
- Built-in GPS/BD modules to achieve speed, position, time and route management
- 1CH AV Output
- Support dual TF cards (max 256G each)
- 5CH alarm input, 1CH of alarm output, support photo capturing manually
- 1CH USB, 2CH RS232 and 1CH RS485