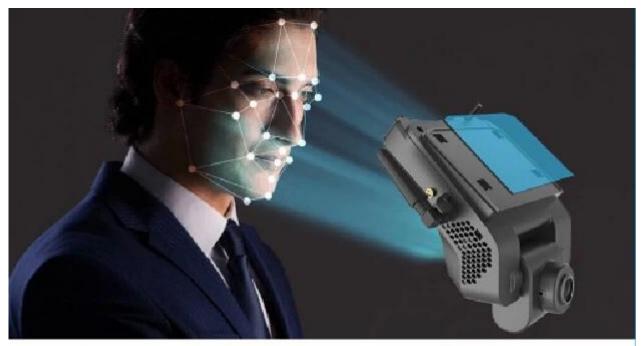

## **Main Features**

- New His solution, H.265 compression mode.
- Integrate DSM driving behavior and driver face recognition function;
- 4CH MDVR, built-in one AHD camera, and support 3CH external.
- Support hybrid mode, optional 1080P / 720P / D1 / HD1 / CIF video, adjustable frame rate and picture quality;
- New flat interface, support remote control or Mouse via LCD screen, and Mobile Phone APP Configuration directly.
- Support mobile Phone APP preview maintenance, real-time preview function of mobile terminal
- Easy to install with 3M directly, save 1/10 installation time comparing to normal MDVR
- Integrated front camera can be adjusted in the vertical direction, and the camera could be completely locked through the structure after adjustment
- Integrated vehicle Microphone, and Speaker, convenient to two-way talk.
- Four status Led indicators to show device working status
- Support WiFi and Wifi hotspot (share 6ID max)
- Built-in GPS/BD modules to achieve speed, position, time and route management
- 1CH AV Output
- Support dual TF cards (max 256G each)
- 5CH alarm input, 1CH of alarm output, support photo capturing manually
- 1CH USB, 2CH RS232 and 1CH RS485