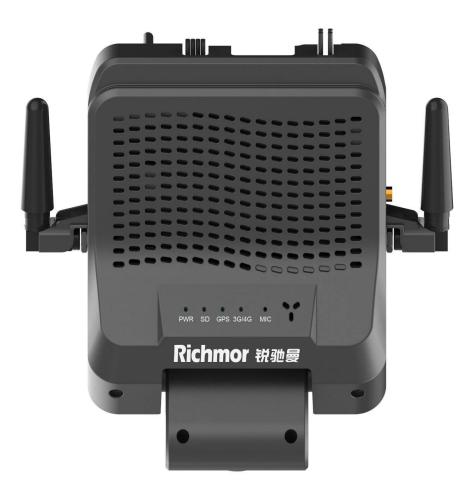

## **Main Features**

- New His solution, H.265 compression mode.
- Integrate DSM driving behavior and driver face recognition function;
- 4CH MDVR, built-in one AHD camera, and support 3CH external.
- New flat interface, support remote control or Mouse via LCD screen, and Mobile Phone APP Configuration directly.
- Support mobile Phone APP preview maintenance, real-time preview function of mobile terminal
- Easy to install with 3M directly, save 1/10 installation time comparing to normal MDVR
- Integrated front camera can be adjusted in the vertical direction, and the camera could be completely locked through the structure after adjustment
- Integrated vehicle Microphone, and Speaker, convenient to two-way talk.
- Four status Led indicators to show device working status
- Support WiFi and Wifi hotspot (share 6ID max)
- •
- Support dual TF cards (max 256G each)
- 5CH alarm input, 1CH of alarm output, support photo capturing manually
- 1CH USB , 2CH RS232 and 1CH RS485
- Support PTZ control, fuel sensor, LED advertising screen, etc .
- Support TTS alert function, English
- working temperature can reach: -40°C to 70°C.