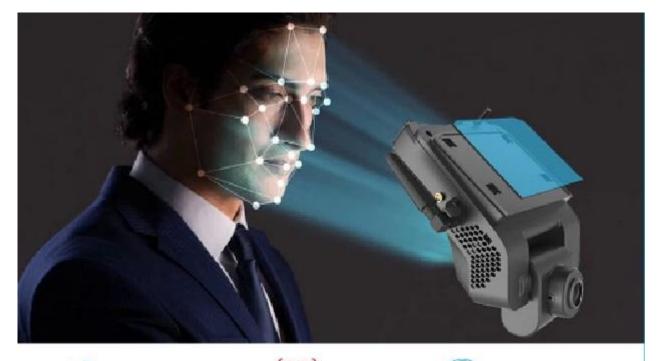

## **Main Features**

- New His solution, H.265 compression mode.
- Integrate DSM driving behavior and driver face recognition function;
- 4CH MDVR, built-in one AHD camera, and support 3CH external.
- New flat interface, support remote control or Mouse via LCD screen, and Mobile Phone APP Configuration directly.
- Support mobile Phone APP preview maintenance, real-time preview function of mobile terminal
- Easy to install with 3M directly, save 1/10 installation time comparing to normal MDVR
- Integrated front camera can be adjusted in the vertical direction, and the camera could be completely locked through the structure after adjustment
- Integrated vehicle Microphone, and Speaker, convenient to two-way talk.
- Four status Led indicators to show device working status
- Support WiFi and Wifi hotspot (share 6ID max)
- •
- Support dual TF cards (max 256G each)
- 5CH alarm input, 1CH of alarm output, support photo capturing manually
- 1CH USB , 2CH RS232 and 1CH RS485
- Support PTZ control, fuel sensor, LED advertising screen, etc .
- Support TTS alert function, English
- working temperature can reach: -40°C to 70°C.