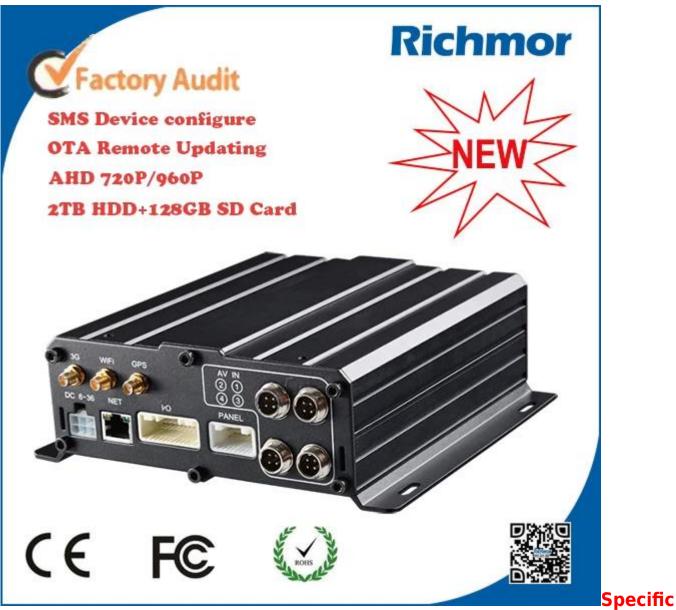

SMS Device configure
OTA Remote Updating
AHD 720P/960P
2TB HDD+128GB SD Card

# ation

| Item              |                          | Parameter                                                                                                                                                                                                                                                                                                         |
|-------------------|--------------------------|-------------------------------------------------------------------------------------------------------------------------------------------------------------------------------------------------------------------------------------------------------------------------------------------------------------------|
| OS                |                          | Linux                                                                                                                                                                                                                                                                                                             |
| Language          |                          | English/Chinese/Customized                                                                                                                                                                                                                                                                                        |
| Video Compression |                          | H.264 Compression                                                                                                                                                                                                                                                                                                 |
| OSD               |                          | Overlays information such as date time and vehicle ID                                                                                                                                                                                                                                                             |
| GUI               | Graphical User Interface | Setup system parameters with the remote control.                                                                                                                                                                                                                                                                  |
| Video Record      | Video Input              | 4CH 960P/720P AHD input, aviation connector, 1.0Vp-p, $75\Omega$                                                                                                                                                                                                                                                  |
| System            | Video Onput              | 1 CVBS, 1.0Vp-p, 75 $\Omega$ , Aviation, Support 1CH Full Screen, 4CH Screen view                                                                                                                                                                                                                                 |
|                   | Preview                  | Support 1 channel and 4 channels preview.,<br>Support Manual/Alarm Trigger full screen preview                                                                                                                                                                                                                    |
|                   | Resolution               | 720P/D1/HD1/CIF, MAX:4 channels of 720P and 4 channels of D1                                                                                                                                                                                                                                                      |
|                   | Image Quality            | 1-4 levels, 1 is the highest level.                                                                                                                                                                                                                                                                               |
|                   | Video Standard           | PAL: 100f/s , CCIR625 line,50field;<br>NTSC: 120f/s, CCIR525 line,60field;<br>CIF: 256Kbps ~ 1.5Mbps, 8 level video quality optional;<br>HD1: 600Kbps ~ 2.5Mbps, 8 level video quality optional;<br>D1: 800Kbps ~ 3Mbps, 8 level video quality optional;<br>720P: 4Mbps-6Mbps, multi level video quality optional |
|                   | Record Mode              | The default setting is auto recording after power on. Timed recording, alarm trigger recording and manual recording are supported.                                                                                                                                                                                |
| Audio             | Audio Input              | 4CH Aviation Plug Input                                                                                                                                                                                                                                                                                           |
|                   | Audio Output             | 2CH,headphone connect at front panel, BNC Connect on Back panel                                                                                                                                                                                                                                                   |
|                   | Compression              | G.726 compression, 8KB/s speed                                                                                                                                                                                                                                                                                    |
| Alarm Input       |                          | 7CH Alarm Input,1CH AD Input,impulse speed input,Alarm Linkage                                                                                                                                                                                                                                                    |

Alarm Output 2CH Alarm Output, Support Light/Sound alarm sensor, Oil/Power cut off

Interface 3CH RS232, POS/Fuel Sensor/LED Advertisement Connection

1CH 485 Interface, Connect PTZ Camera

Support Built in 3G transmission,, WCDMA, CDMA2000,GPRS, EDGE; Built in 4G module optional, TDD-LTE, FDD-LTE Wireless Transmission

**GPS** Position Support Built GPS/BD Module

HDD Max 2.5" 1TB HDD

SD Card Max 128GB SD Card Mirror Recording Keep Data Safety Storage

> Support USB Updating, SD Card Updating, OTA Remote Updating Update

File Format H.264