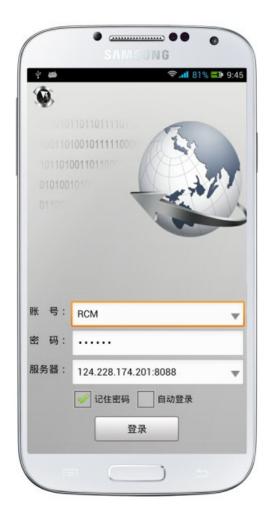

# CMSV6 In Mobile Phone Have all in the palm of your

Real-time monitoring via Mobile Phone Support iPhone, Android, iPad system

Video & Audio Monitoring Online Vehicle GPS

Satellite Map Video Storage

PTZ control Tracking Display Picture Snapshot Voice intercom