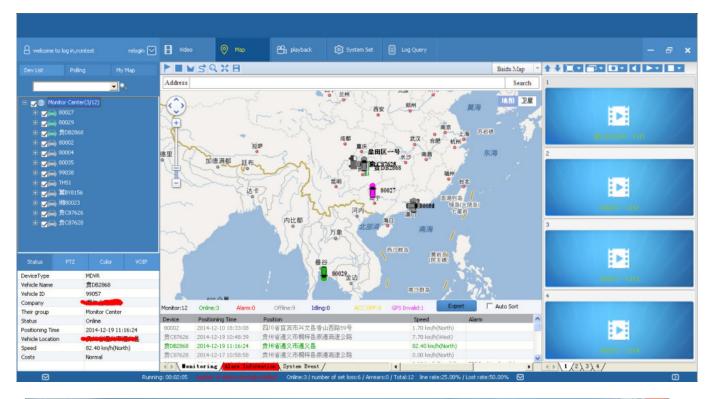

# **CMSV6** Interface

# CMSV6 In Mobile Phone Have all in the palm of your

Real-time monitoring via Mobile Phone Support iPhone, Android, iPad system

Video & Audio Monitoring Online Vehicle GPS

Satellite Map Video Storage

PTZ control Tracking Display Picture Snapshot Voice intercom