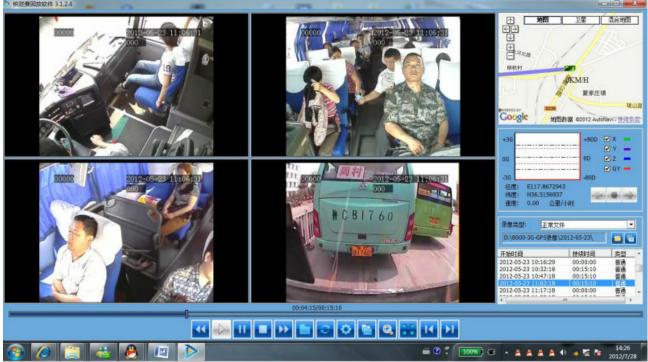

e/Record Type etc

> Playback Max support 4CH Replay /Stop/Fast/Slow at same time

> > Support forward and backward play at the speed of: x 2,x4,x8,x16.

Security User/Admin 2 Level Different Password

**Optional Functions** Voice Call Support voice call each other

> TTS Voice Broadcast Support TTS voice broadcast function.

Serial Expand Support LED Advertisement Panel, Oil Sensor,

POS, Bus Station Broadcaster, Car OBD, ect. external device

Voltage & Power Power Management Wide Voltage.Support Timed/Delay off

> Input Voltage DC:+6V - +36V Output Voltage +12V~1.5A,+5V~1.5A

Power Working <5W -20°C - +70°C Temperature Humidity 20% - 80%

Ohters 200 (D)\* 187(W)\* 62(H) mm Size

> Weight 1.90 Kg

#### **Our Services**

Working Environment



PC&Phone Monitoring

# **CMSV6** Interface





# hand

# CMSV6 In Mobile Phone Have all in the palm of your

Real-time monitoring via Mobile Phone Support iPhone, Android, iPad system





Video & Audio Monitoring Online Vehicle GPS

Satellite Map Video Storage

PTZ control Tracking Display Picture Snapshot Voice intercom

#### **FQA**

- Q: During playback, the map doesn't show?
- A: Possible reasons are as follows;
- 1.Net cable did not connect to PC;
- 2.Net works, but the computer can not get to the Internet;
- Q: When SD card and HDD records, How is the record coverage?
- A: SD card and HDD will record circularly for each other. When they are full, they

will delete the original video records respectively.

- Q: The device was opened, HDD was installed, but the device can not record successful.
- A: 1.Check the HDD/SD Card was f