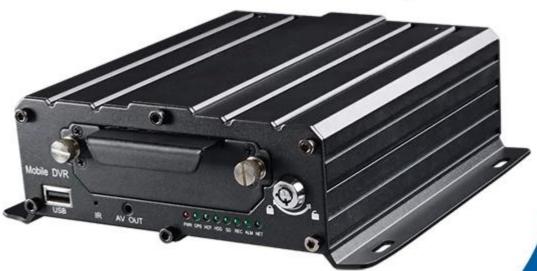

# ation

| Item              |                          | Parameter                                                                                                                                                                                                                                                                                                         |
|-------------------|--------------------------|-------------------------------------------------------------------------------------------------------------------------------------------------------------------------------------------------------------------------------------------------------------------------------------------------------------------|
| OS                |                          | Linux                                                                                                                                                                                                                                                                                                             |
| Language          |                          | English/Chinese/Customized                                                                                                                                                                                                                                                                                        |
| Video Compression |                          | H.264 Compression                                                                                                                                                                                                                                                                                                 |
| OSD               |                          | Overlays information such as date time and vehicle ID                                                                                                                                                                                                                                                             |
| GUI               | Graphical User Interface | Setup system parameters with the remote control.                                                                                                                                                                                                                                                                  |
| Video Record      | Video Input              | 4CH 960P/720P AHD input, aviation connector, 1.0Vp-p, $75\Omega$                                                                                                                                                                                                                                                  |
| System            | Video Onput              | 1 CVBS, 1.0Vp-p, 75 $\Omega$ , Aviation, Support 1CH Full Screen, 4CH Screen view                                                                                                                                                                                                                                 |
|                   | Preview                  | Support 1 channel and 4 channels preview.,<br>Support Manual/Alarm Trigger full screen preview                                                                                                                                                                                                                    |
|                   | Resolution               | 720P/D1/HD1/CIF, MAX:4 channels of 720P and 4 channels of D1                                                                                                                                                                                                                                                      |
|                   | Image Quality            | 1-4 levels, 1 is the highest level.                                                                                                                                                                                                                                                                               |
|                   | Video Standard           | PAL: 100f/s , CCIR625 line,50field;<br>NTSC: 120f/s, CCIR525 line,60field;<br>CIF: 256Kbps ~ 1.5Mbps, 8 level video quality optional;<br>HD1: 600Kbps ~ 2.5Mbps, 8 level video quality optional;<br>D1: 800Kbps ~ 3Mbps, 8 level video quality optional;<br>720P: 4Mbps-6Mbps, multi level video quality optional |
|                   | Record Mode              | The default setting is auto recording after power on. Timed recording, alarm trigger recording and manual recording are supported.                                                                                                                                                                                |
| Audio             | Audio Input              | 4CH Aviation Plug Input                                                                                                                                                                                                                                                                                           |
|                   | Audio Output             | 2CH,headphone connect at front panel, BNC Connect on Back panel                                                                                                                                                                                                                                                   |
|                   | Compression              | G.726 compression, 8KB/s speed                                                                                                                                                                                                                                                                                    |
| Alarm Input       |                          | 7CH Alarm Input,1CH AD Input,impulse speed input,Alarm Linkage                                                                                                                                                                                                                                                    |

Power Working <5W -20°C - +70°C Temperature Humidity 20% - 80%

Ohters 200 (D)\* 187(W)\* 62(H) mm Size

> Weight 1.90 Kg